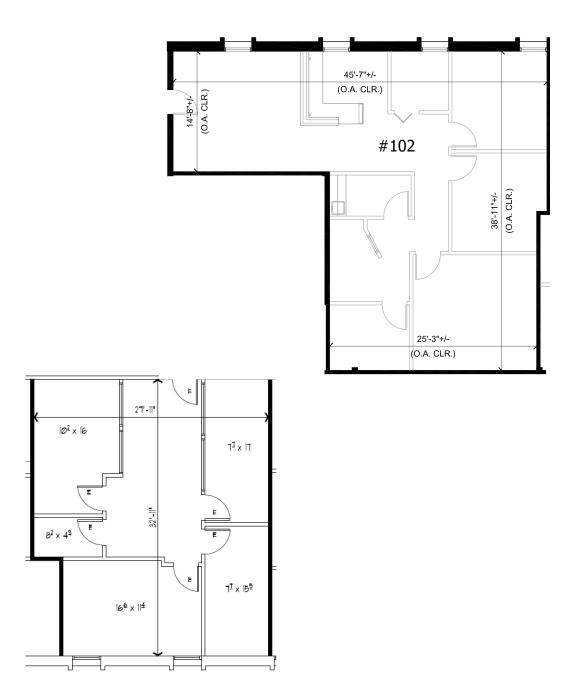

## Floor Plans

### **Specification Sheet**

3140 Harbor Lane Plymouth, MN 55447

BUILDING SIZE: 30,391 square feet

AVAILABLE SUITES: Suite # Square Feet

102 1,654 141 1,027

YEAR BUILT: 1972 (renovated in 2009)

**NET RENTAL RATE:** \$10.00 per square foot annually