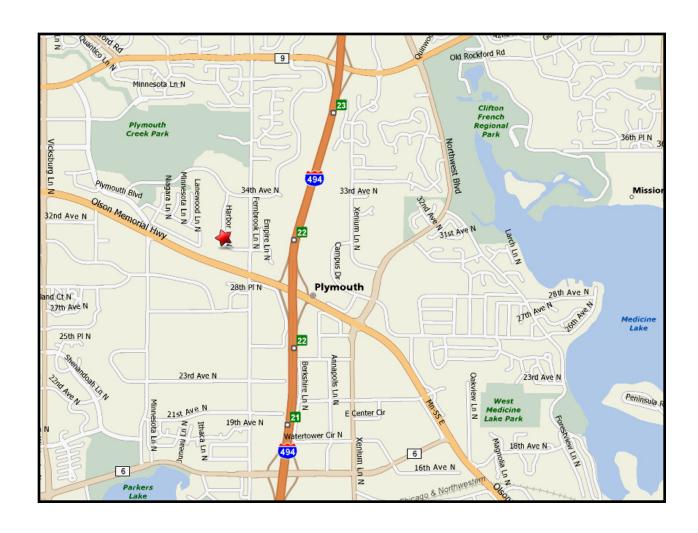

H, MN 55447



### Offered Exclusively By:

Rich Yablonsky, CCIM, SIOR (763) 231-0282 Phone (763) 231-0284 Fax (612) 419-7766 Cellular yablo@yablo.net



### **Specification Sheet**

3140 Harbor Lane Plymouth, MN 55447

BUILDING SIZE: 30,391 square feet

AVAILABLE SUITES: Suite # Square Feet

102 1,654 141 1,027

YEAR BUILT: 1972 (renovated in 2009)

**NET RENTAL RATE:** \$10.00 per square foot annually

**OPERATING EXPENSES** (2020 est.): \$9.00 per square foot annually

#### **ADDITIONAL COMMENTS:**

Outstanding access to Highway 55 and I-494 Newly remodeled space On-site ownership 5 parking stalls per 1,000 square feet Conference room available at no extra charge Available NOW!

Please call for more information:

Rich Yablonsky, ccim, sior (763) 231-0282



## Floor Plans







# Map