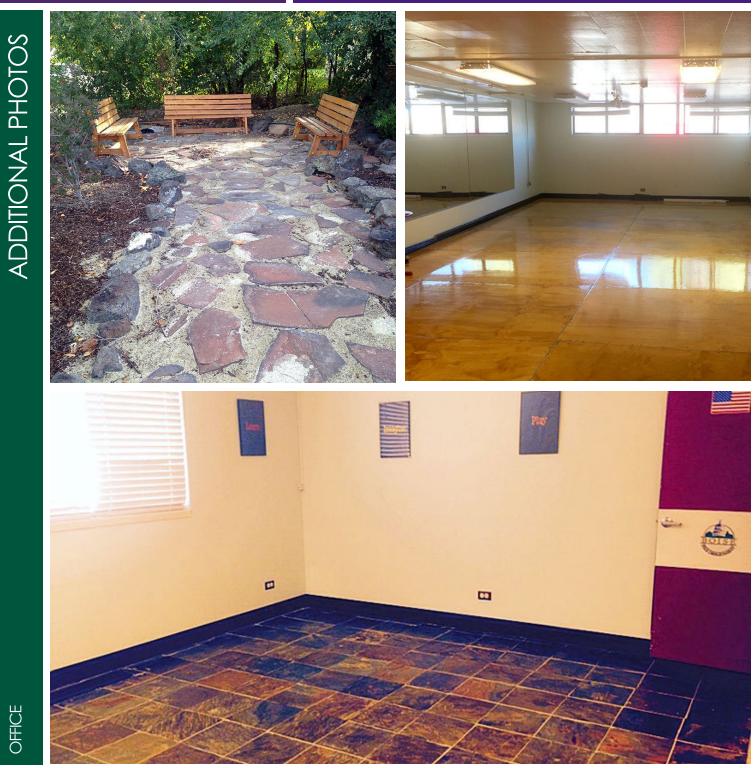

|          | HIGHLIGHTS |
|----------|------------|
| FROFERIE | підпіідпіз |

- \$495,000
   Interior: Floating/Sprung main studio floor (oak hardwood), Stage and Sound Sensitive Lighting, New ceiling fans and updated lighting in main studio, Lockers & Showers and New heater (main 6,232 SF
  - Exterior: New landscaping and sitting area, Seal coat in parking lot 2015
  - New paint both inside and outside 2013
  - Event round (seats 8) tables-15 of them, 100 metal chairs and Black Table cloths-16
- Fairview & Liberty (Property N. of Fairview behind Jackson's)
  City permit established for child care 2015 for only 2 rooms 22 children-possibly room for much more if the entire building is utilized.

380 E. Parkcenter Boulevard Suite 290 Boise, ID 83706 **www.icrellc.com** (208) 429.8603 / office / (208) 429-8604 fax

Jim Hosac

jim@icrellc.com o / 208.922.6681 c / 208.850.8470

ADDITIONAL PHOTOS

380 E. Parkcenter Boulevard Suite 290 Boise, ID 83706 **www.icrellc.com** (208) 429.8603 / office / (208) 429-8604 fax