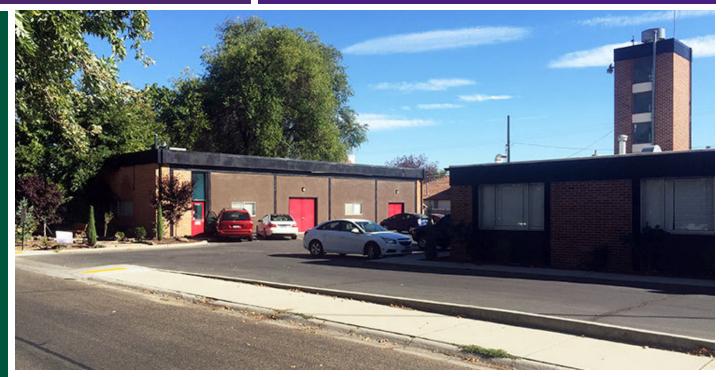

#### **PROPERTY INFORMATION:**

| Sale Price:     | \$495,000                                                        |
|-----------------|------------------------------------------------------------------|
| Lot Size:       | 0.56 Acres                                                       |
| Building #1:    | 4,132 SF                                                         |
| Building #2:    | 2,100 SF                                                         |
| Building Class: | В                                                                |
| Zoning:         | R-2                                                              |
| Market:         | Boise                                                            |
| Cross Streets:  | Fairview & Liberty (Property N.<br>of Fairview behind Jackson's) |

|          | HIGHLIGHTS |
|----------|------------|
| FROFERIE | підпіідпіз |

- \$495,000
   Interior: Floating/Sprung main studio floor (oak hardwood), Stage and Sound Sensitive Lighting, New ceiling fans and updated lighting in main studio, Lockers & Showers and New heater (main 6,232 SF
  - Exterior: New landscaping and sitting area, Seal coat in parking lot 2015
  - New paint both inside and outside 2013
  - Event round (seats 8) tables-15 of them, 100 metal chairs and Black Table cloths-16
- Fairview & Liberty (Property N. of Fairview behind Jackson's)
  City permit established for child care 2015 for only 2 rooms 22 children-possibly room for much more if the entire building is utilized.