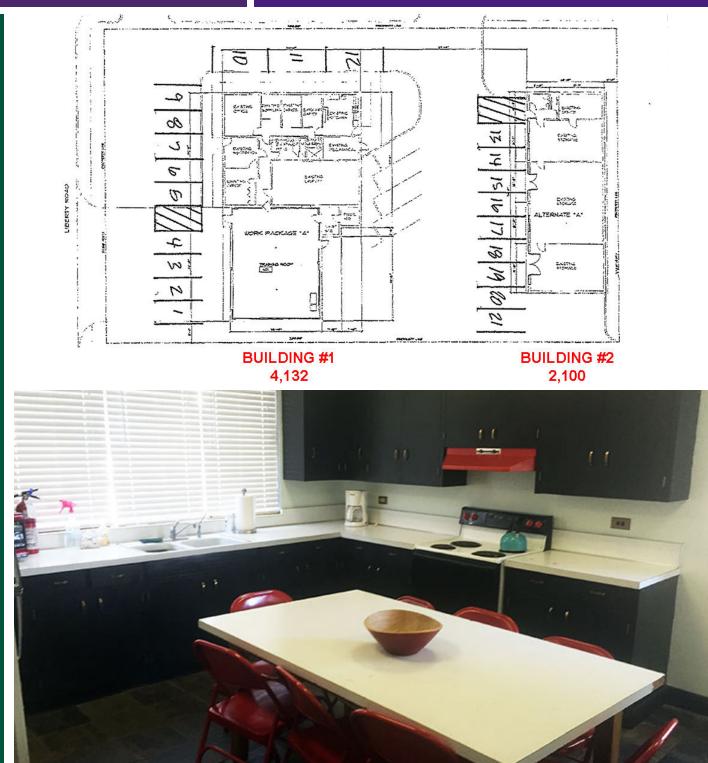

#### **PROPERTY INFORMATION:**

| Sale Price:     | \$495,000                                                        |
|-----------------|------------------------------------------------------------------|
| Lot Size:       | 0.56 Acres                                                       |
| Building #1:    | 4,132 SF                                                         |
| Building #2:    | 2,100 SF                                                         |
| Building Class: | В                                                                |
| Zoning:         | R-2                                                              |
| Market:         | Boise                                                            |
| Cross Streets:  | Fairview & Liberty (Property N.<br>of Fairview behind Jackson's) |

|          | HIGHLIGHTS |
|----------|------------|
| FROFERIE | підпіідпіз |

- \$495,000
   Interior: Floating/Sprung main studio floor (oak hardwood), Stage and Sound Sensitive Lighting, New ceiling fans and updated lighting in main studio, Lockers & Showers and New heater (main 6,232 SF
  - Exterior: New landscaping and sitting area, Seal coat in parking lot 2015
  - New paint both inside and outside 2013
  - Event round (seats 8) tables-15 of them, 100 metal chairs and Black Table cloths-16
- Fairview & Liberty (Property N. of Fairview behind Jackson's)
  City permit established for child care 2015 for only 2 rooms 22 children-possibly room for much more if the entire building is utilized.