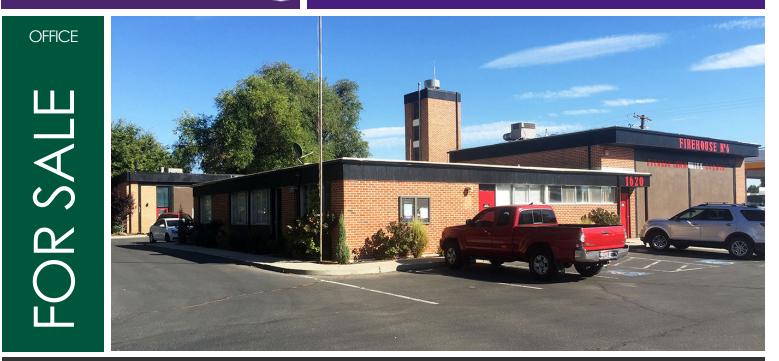

# FIREHOUSE 6 BUILDING

1620 N. LIBERTY ST., BOISE, ID 83704

#### **PROPERTY INFORMATION:**

| Sale Price:     | \$495,000                                                        |
|-----------------|------------------------------------------------------------------|
| Lot Size:       | 0.56 Acres                                                       |
| Building #1:    | 4,132 SF                                                         |
| Building #2:    | 2,100 SF                                                         |
| Building Class: | В                                                                |
| Zoning:         | R-2                                                              |
| Market:         | Boise                                                            |
| Cross Streets:  | Fairview & Liberty (Property N.<br>of Fairview behind Jackson's) |

|          | HIGHLIGHTS |
|----------|------------|
| FROFERIE | підпіідпіз |

- \$495,000
   Interior: Floating/Sprung main studio floor (oak hardwood), Stage and Sound Sensitive Lighting, New ceiling fans and updated lighting in main studio, Lockers & Showers and New heater (main 6,232 SF
  - Exterior: New landscaping and sitting area, Seal coat in parking lot 2015
  - New paint both inside and outside 2013
  - Event round (seats 8) tables-15 of them, 100 metal chairs and Black Table cloths-16
- Fairview & Liberty (Property N. of Fairview behind Jackson's)
  City permit established for child care 2015 for only 2 rooms 22 children-possibly room for much more if the entire building is utilized.