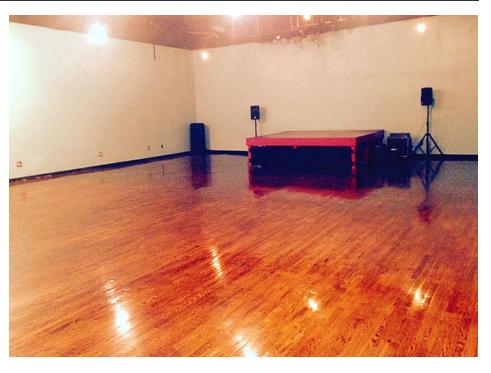

|          | HIGHLIGHTS |
|----------|------------|
| FROFERIE | підпіідпіз |

- \$495,000
   Interior: Floating/Sprung main studio floor (oak hardwood), Stage and Sound Sensitive Lighting, New ceiling fans and updated lighting in main studio, Lockers & Showers and New heater (main 6,232 SF
  - Exterior: New landscaping and sitting area, Seal coat in parking lot 2015
  - New paint both inside and outside 2013
  - Event round (seats 8) tables-15 of them, 100 metal chairs and Black Table cloths-16
- Fairview & Liberty (Property N. of Fairview behind Jackson's)
  City permit established for child care 2015 for only 2 rooms 22 children-possibly room for much more if the entire building is utilized.