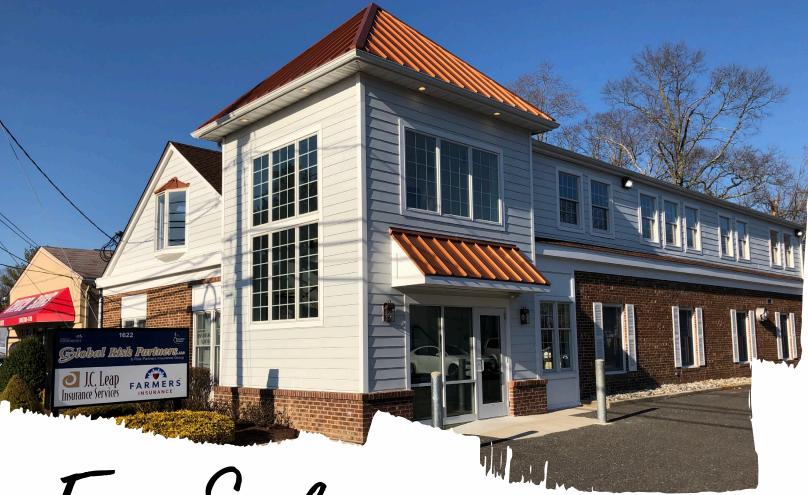

## +/- 6,000 SF beautifully renovated office building

- Located in the heart of Northfield
- 28 total parking spaces in repaved lot (possible to increase to 31 spaces)
- Ideal property for real estate brokerage, wealth management, law firm, medical practice, or similar use
- Zoning: O-P (professional office)
- Excellent signage opportunity on Tilton Road
- Recently renovated: completed Spring 2017
  - Gut renovation new mechanicals and sheetrock
  - New Andersen windows, skylights and doors
  - New roof
  - New HVAC gas heat
  - HardiePlank cement board siding
  - New LED lighting
  - Spray foam insulation

#### 1622 Tilton Road Northfield, NJ

Rick Widerman +1 856 324 5301 rick.widerman@am.jll.com

**Joe Carroll** +1 215 399 1809 joe.carroll@am.jll.com