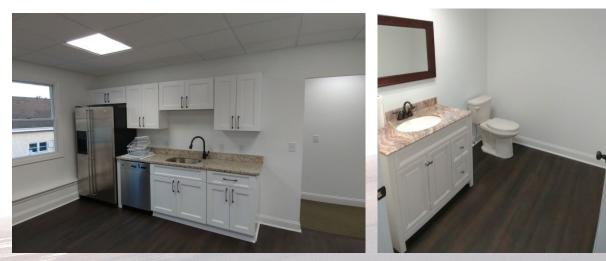

#### Ample parking - 28 spaces currently – 31 possible

Glass in offices, skylights and LED lighting create a light and bright working environment

Newly renovated interior – kitchen and two bathrooms on 2<sup>nd</sup> floor