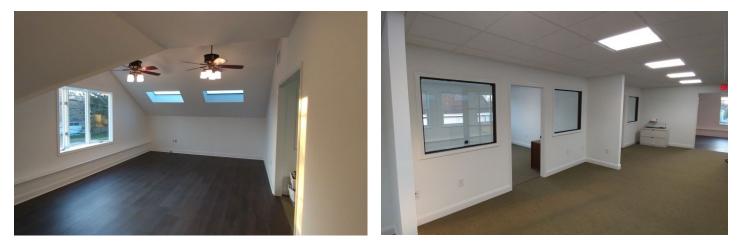

#### Ample parking - 28 spaces currently – 31 possible

Glass in offices, skylights and LED lighting create a light and bright working environment

Newly renovated interior – kitchen and two bathrooms on 2<sup>nd</sup> floor