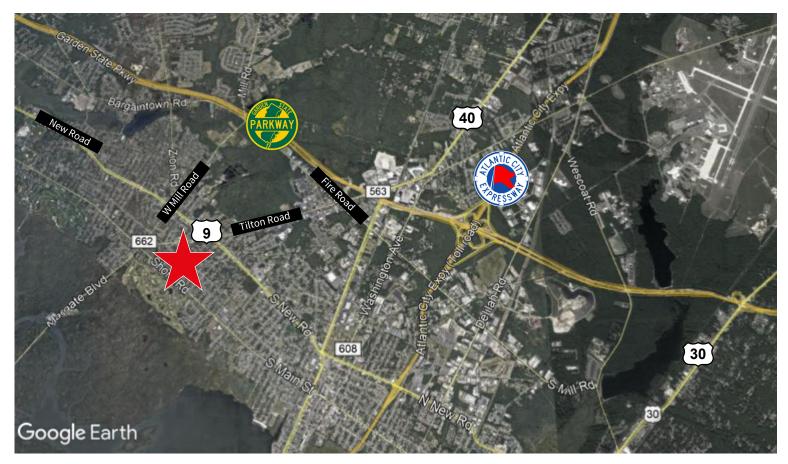

## **Proximity to major roadways**

# Conveniently located in the heart of Northfield

- ~2 miles from Garden State Parkway
- ~3 miles from Atlantic City Expressway
- ~6 miles from Atlantic City International Airport
- ~4 miles to shore points