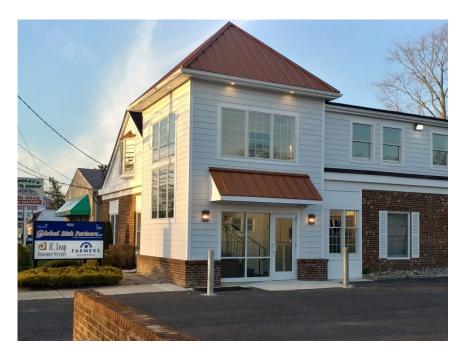

## +/- 6,000 SF beautifully renovated office building

- Located in the heart of Northfield
- 28 total parking spaces in repaved lot (possible to increase to 31 spaces)
- Ideal property for real estate brokerage, wealth management, law firm, medical practice, or similar use
- Zoning: O-P (professional office)
- Excellent signage opportunity on Tilton Road
- Recently renovated: completed Spring 2017
  - Gut renovation new mechanicals and sheetrock
  - New Andersen windows, skylights and doors
  - New roof
  - New HVAC gas heat
  - HardiePlank cement board siding
  - New LED lighting
  - Spray foam insulation

#### 1622 Tilton Road Northfield, NJ

Rick Widerman +1 856 324 5301 rick.widerman@am.jll.com

**Joe Carroll** +1 215 399 1809 joe.carroll@am.jll.com

# 1622 Tilton Road

Northfield, NJ

JLL | Jones Lang LaSalle 220 Lake Drive East, Suite 102 Cherry Hill, NJ 08002 + 1 856 324 5300

**Disclaimer** Although information has been obtained from sources deemed reliable, Owner, Jones Lang LaSalle, and/or their representatives, brokers or agents make no guarantees as to the accuracy of the information contained herein, and offer the Property without express or implied warranties of any kind. The Property may be withdrawn without notice. If the recipient of this information has signed a confidentiality agreement regarding this matter, this information is subject to the terms of that agreement. ©2019. Jones Lang LaSalle. All rights reserved.