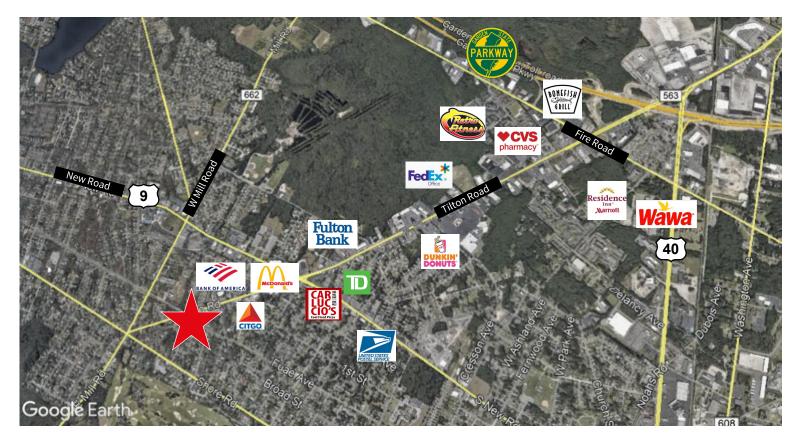

ows, skylights and doors
  - New roof
  - New HVAC gas heat
  - HardiePlank cement board siding
  - New LED lighting
  - Spray foam insulation

#### 1622 Tilton Road Northfield, NJ

Rick Widerman +1 856 324 5301 rick.widerman@am.jll.com

**Joe Carroll** +1 215 399 1809 joe.carroll@am.jll.com



#### Ample parking - 28 spaces currently – 31 possible



Glass in offices, skylights and LED lighting create a light and bright working environment



Newly renovated interior – kitchen and two bathrooms on 2<sup>nd</sup> floor



## **Proximity to major roadways**



# Conveniently located in the heart of Northfield

- ~2 miles from Garden State Parkway
- ~3 miles from Atlantic City Expressway
- ~6 miles from Atlantic City International Airport
- ~4 miles to shore points

#### **Area amenities**



# 1622 Tilton Road

Northfield, NJ

JLL | Jones Lang LaSalle 220 Lake Drive East, Suite 102 Cherry Hill, NJ 08002 + 1 856 324 5300



**Disclaimer** Although information has been obtained from sources deemed reliable, Owner, Jones Lang LaSalle, and/or their representatives, brokers or agents make no guarantees as to the accuracy of the information contained herein, and offer the Property without express or implied warranties of any kind. The Property may be withdrawn without notice. If the recipient of this information has signed a confidentiality agreement regarding this matter, this information is subject to the terms of that agreement. ©2019. Jones Lang LaSalle. All rights reserved.