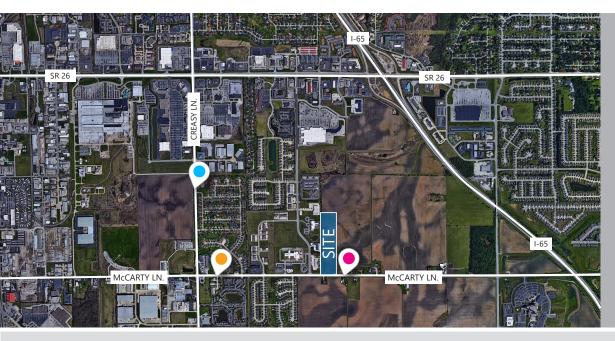

## LOCATION

Located in Lafayette's ever growing east side just minutes from US 52 and I-65. With over 600 feet of frontage on McCarty Lane and Excellent visilibty from Park East Boulevard. Property would be accessed from McCarty Lane, an activly developing thoroughfare in the area.