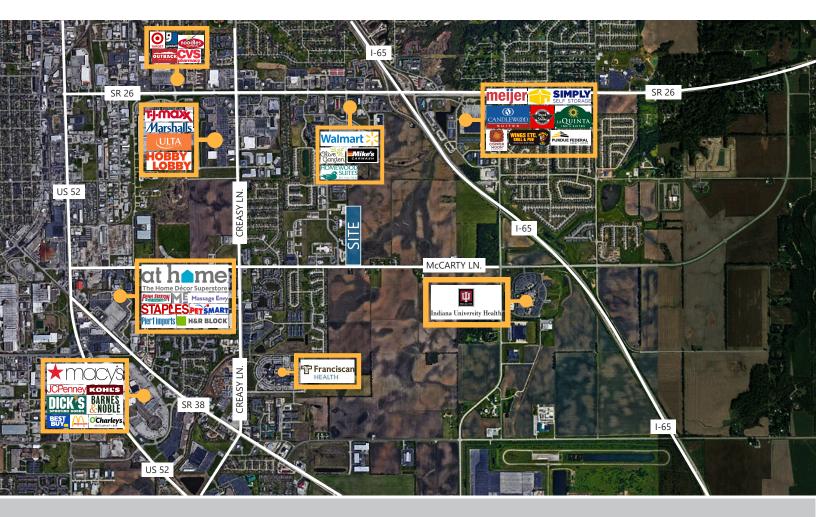

#### **SUMMARY**

Property is less than one mile from IU Health, St. Elizabeth, and Unity Healthcare. Nationally branded retailers can also be found nearby. Subject site would be ideal for retail and/or office developments. Utilities can be found near the site.

## LOCATION

Located in Lafayette's ever growing east side just minutes from US 52 and I-65. With over 600 feet of frontage on McCarty Lane and Excellent visilibty from Park East Boulevard. Property would be accessed from McCarty Lane, an activly developing thoroughfare in the area.