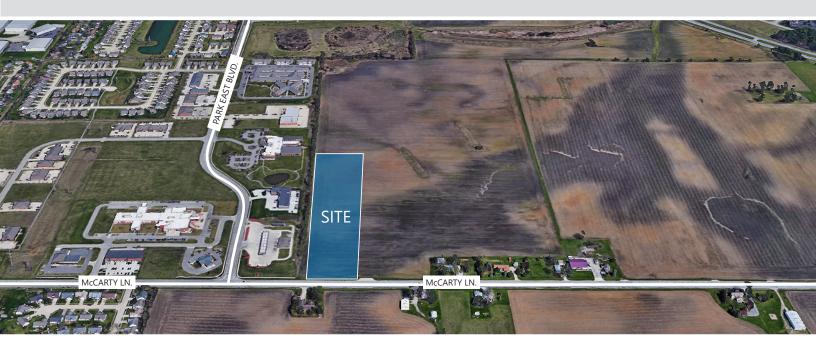

# GENERAL BUSINESS ALE MCCARTY LANE LAFAYETE, IN

ACREAGE 9.61 acres (+/-)

**PRICE** \$575,000 per acre

**ZONING** General Business (GB)

**HIGHLIGHTS:** 650 ft. (+/-) frontage along McCarty Lane.

## LOCATION

Located in Lafayette's ever growing east side just minutes from US 52 and I-65. With over 600 feet of frontage on McCarty Lane and Excellent visilibty from Park East Boulevard. Property would be accessed from McCarty Lane, an activly developing thoroughfare in the area.