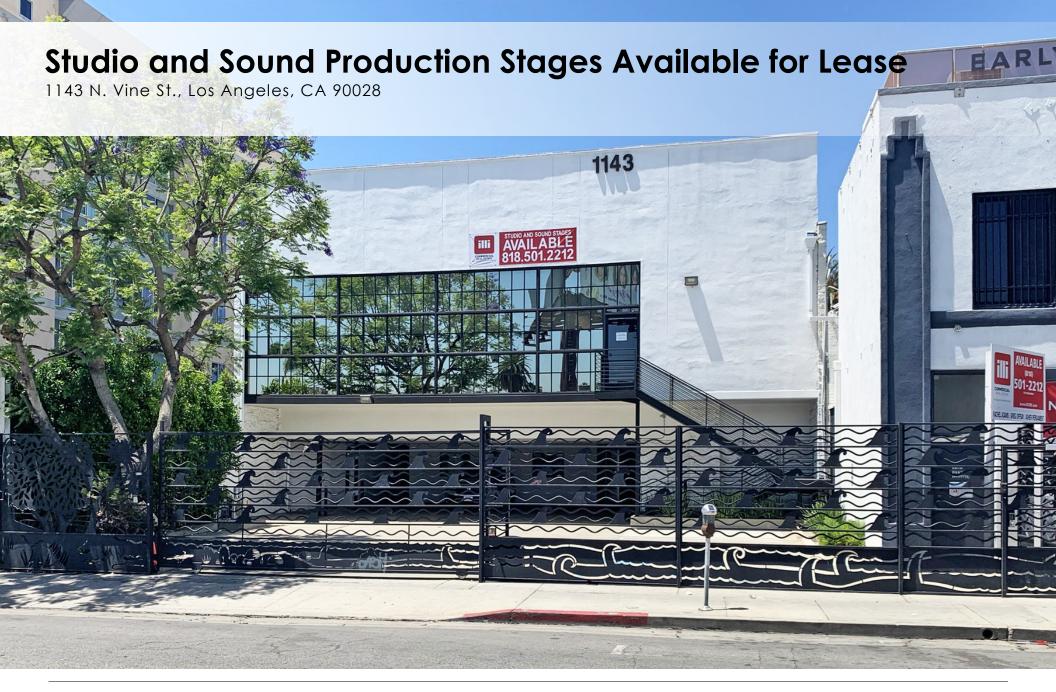

**GREG OFFSAY (818) 697-9387** greg@illicre.com · DRE#01837719

**ASHER PERGAMENT (818) 626-5770** 

asher@illicre.com · DRE#01922775

RACHEL ADAMS (818) 697-9375

rachel@illicre.com · DRE#02052879

1143 N. Vine St., Los Angeles, CA 90028

#### PROPERTY FEATURES

- Freestanding approx. 10,413 SF two-story production studio
- Two production stages, both with high clear ceilings and cyclorama walls
- Existing double doors for loading
- Gated parking area with 12 parking stalls, up to 15 with valet
- Equipment elevator, multiple restrooms, kitchen and storage space
- 10 person office on ground level, 5 person production office, and edit bay
- Remaining lighting grills/speed rails and camlock connectors in place
- 1,000 amp, 3 phase power
- Property uses LADWP
- \$2,000,000 buildout by Sephora for their internal media production house (video, commercial, print, stills, and social media)