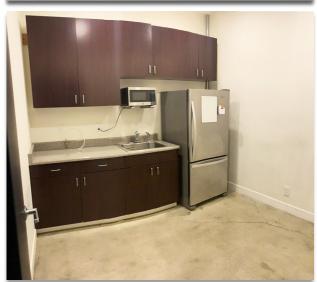

#### PROPERTY FEATURES

- Freestanding approx. 10,413 SF two-story production studio
- Two production stages, both with high clear ceilings and cyclorama walls
- Existing double doors for loading
- Gated parking area with 12 parking stalls, up to 15 with valet
- Equipment elevator, multiple restrooms, kitchen and storage space
- 10 person office on ground level, 5 person production office, and edit bay
- Remaining lighting grills/speed rails and camlock connectors in place
- 1,000 amp, 3 phase power
- Property uses LADWP
- \$2,000,000 buildout by Sephora for their internal media production house (video, commercial, print, stills, and social media)