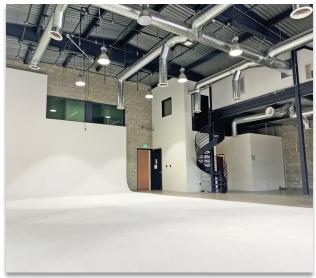

#### PROPERTY FEATURES

- Freestanding approx. 10,413 SF two-story production studio
- Two production stages, both with high clear ceilings and cyclorama walls
- Existing double doors for loading
- Gated parking area with 12 parking stalls, up to 15 with valet
- Equipment elevator, multiple restrooms, kitchen and storage space
- 10 person office on ground level, 5 person production office, and edit bay
- Remaining lighting grills/speed rails and camlock connectors in place
- 1,000 amp, 3 phase power
- Property uses LADWP
- \$2,000,000 buildout by Sephora for their internal media production house (video, commercial, print, stills, and social media)