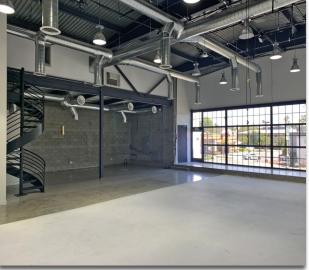

#### PROPERTY FEATURES

- Freestanding approx. 10,413 SF two-story production studio
- Two production stages, both with high clear ceilings and cyclorama walls
- Existing double doors for loading
- Gated parking area with 12 parking stalls, up to 15 with valet
- Equipment elevator, multiple restrooms, kitchen and storage space
- 10 person office on ground level, 5 person production office, and edit bay
- Remaining lighting grills/speed rails and camlock connectors in place
- 1,000 amp, 3 phase power
- Property uses LADWP
- \$2,000,000 buildout by Sephora for their internal media production house (video, commercial, print, stills, and social media)