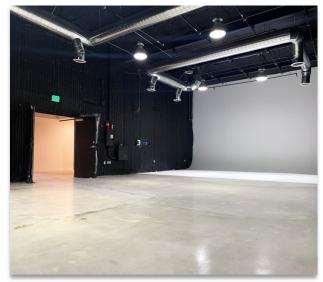

#### PROPERTY FEATURES

- Freestanding approx. 10,413 SF two-story production studio
- Two production stages, both with high clear ceilings and cyclorama walls
- Existing double doors for loading
- Gated parking area with 12 parking stalls, up to 15 with valet
- Equipment elevator, multiple restrooms, kitchen and storage space
- 10 person office on ground level, 5 person production office, and edit bay
- Remaining lighting grills/speed rails and camlock connectors in place
- 1,000 amp, 3 phase power
- Property uses LADWP
- \$2,000,000 buildout by Sephora for their internal media production house (video, commercial, print, stills, and social media)