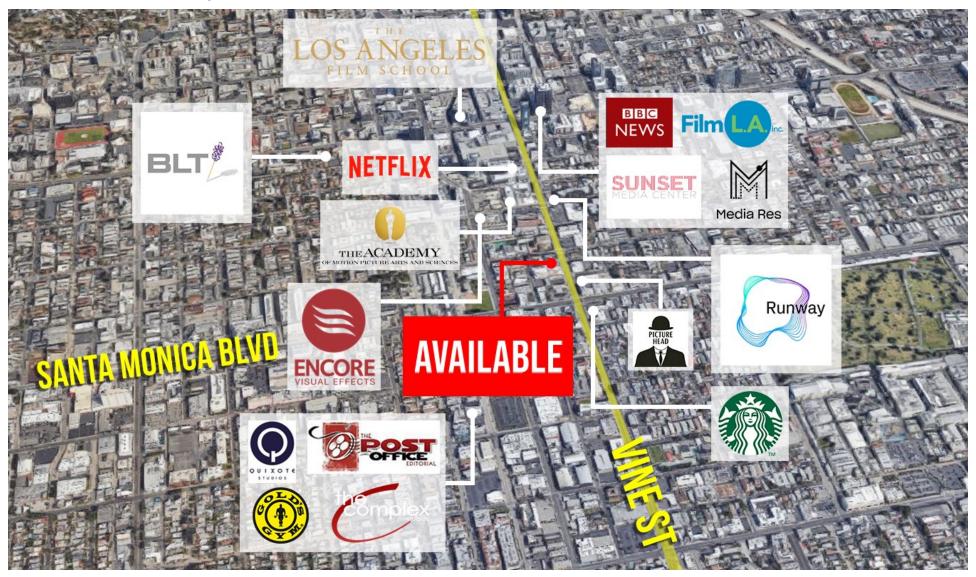

#### **AREA AMENITIES**

Surrounded by the media capital of Hollywood Studios, post houses, media companies, restaurants, clubs, services, freeways, hospitals, etc.

| DEMOS          | 1 Mile                | 3 Mile   | 5 Mile    |
|----------------|-----------------------|----------|-----------|
| Population     | 61,705                | 453,372  | 1,021,711 |
| Avg. HH Income | \$77,492              | \$91,534 | \$92,818  |
| Daytime Pop    | 51,179                | 373,665  | 836,237   |
| Traffic Count  | ± 48,696 cars per day |          |           |