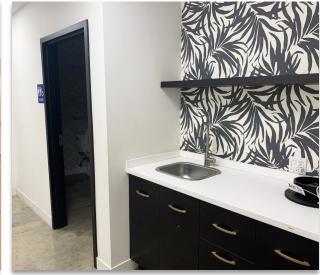

#### PROPERTY FEATURES

- Freestanding approx. 10,413 SF two-story production studio
- Two production stages, both with high clear ceilings and cyclorama walls
- Existing double doors for loading
- Gated parking area with 12 parking stalls, up to 15 with valet
- Equipment elevator, multiple restrooms, kitchen and storage space
- 10 person office on ground level, 5 person production office, and edit bay
- Remaining lighting grills/speed rails and camlock connectors in place
- 1,000 amp, 3 phase power
- Property uses LADWP
- \$2,000,000 buildout by Sephora for their internal media production house (video, commercial, print, stills, and social media)