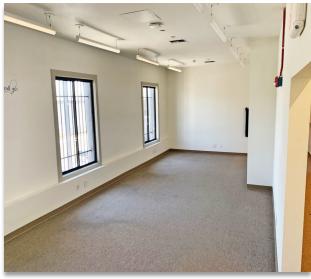

#### PROPERTY FEATURES

- Freestanding approx. 10,413 SF two-story production studio
- Two production stages, both with high clear ceilings and cyclorama walls
- Existing double doors for loading
- Gated parking area with 12 parking stalls, up to 15 with valet
- Equipment elevator, multiple restrooms, kitchen and storage space
- 10 person office on ground level, 5 person production office, and edit bay
- Remaining lighting grills/speed rails and camlock connectors in place
- 1,000 amp, 3 phase power
- Property uses LADWP
- \$2,000,000 buildout by Sephora for their internal media production house (video, commercial, print, stills, and social media)