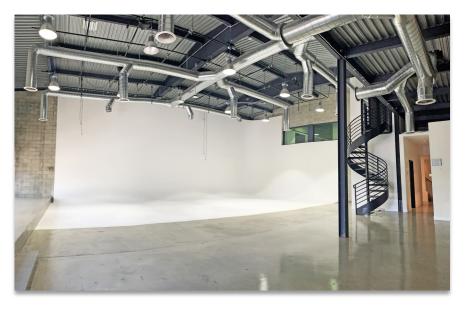

#### PROPERTY FEATURES

- Freestanding approx. 10,413 SF two-story production studio
- Two production stages, both with high clear ceilings and cyclorama walls
- Existing double doors for loading
- Gated parking area with 12 parking stalls, up to 15 with valet
- Equipment elevator, multiple restrooms, kitchen and storage space
- 10 person office on ground level, 5 person production office, and edit bay
- Remaining lighting grills/speed rails and camlock connectors in place
- 1,000 amp, 3 phase power
- Property uses LADWP
- \$2,000,000 buildout by Sephora for their internal media production house (video, commercial, print, stills, and social media)