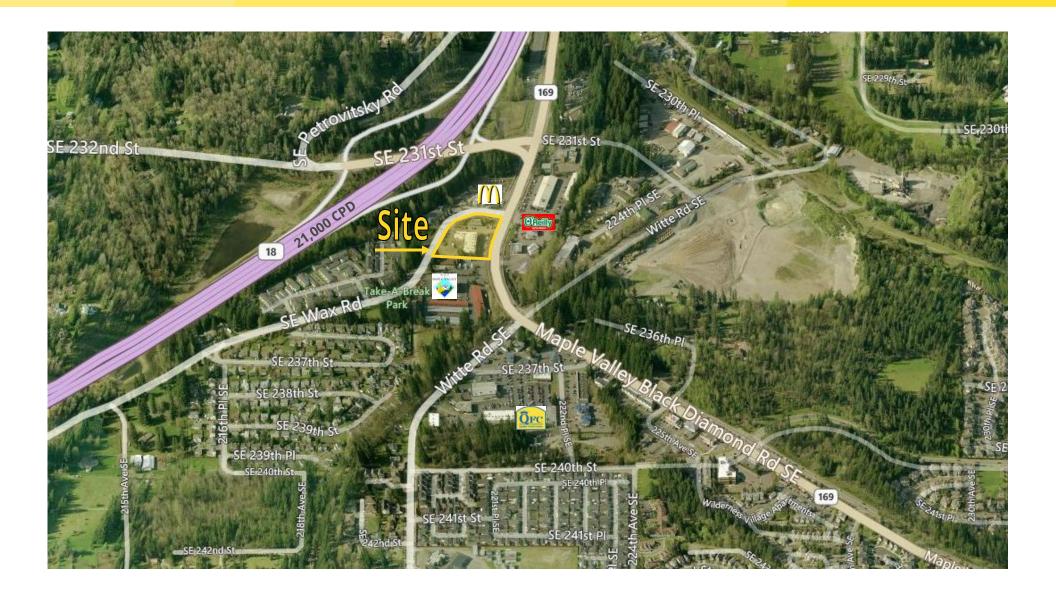

### LOCATION DETAILS

- Located on Highway 169
- Center is located on busy intersection
- Traffic counts on Highway 169: 34,000 cars per day
- Traffic counts on SE Wax Rd: 10,000 cars per day
- Pylon signage available

#### **Property Highlights**

- Hagen Plaza was remodeled in 2004
- Ample on site parking available
- Easy access to Highway 18
- Great visibility from Maple Valley Black Diamond Road!
- Located off of busy lighted intersection