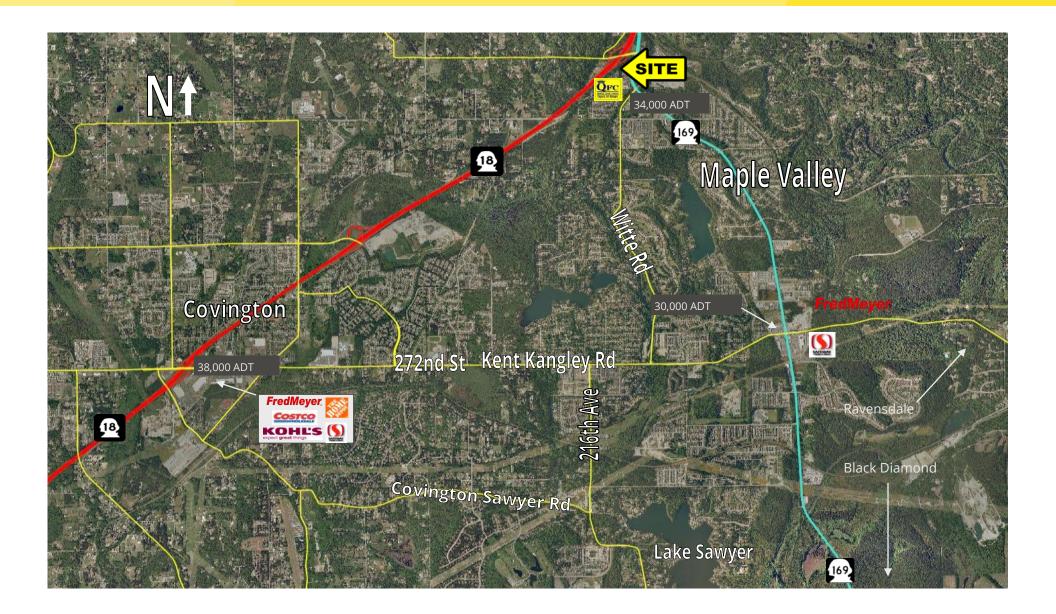

### LOCATION DETAILS

- Located on Highway 169
- Center is located on busy intersection
- Traffic counts on Highway 169: 34,000 cars per day
- Traffic counts on SE Wax Rd: 10,000 cars per day
- Pylon signage available

#### **Property Highlights**

- Hagen Plaza was remodeled in 2004
- Ample on site parking available
- Easy access to Highway 18
- Great visibility from Maple Valley Black Diamond Road!
- Located off of busy lighted intersection