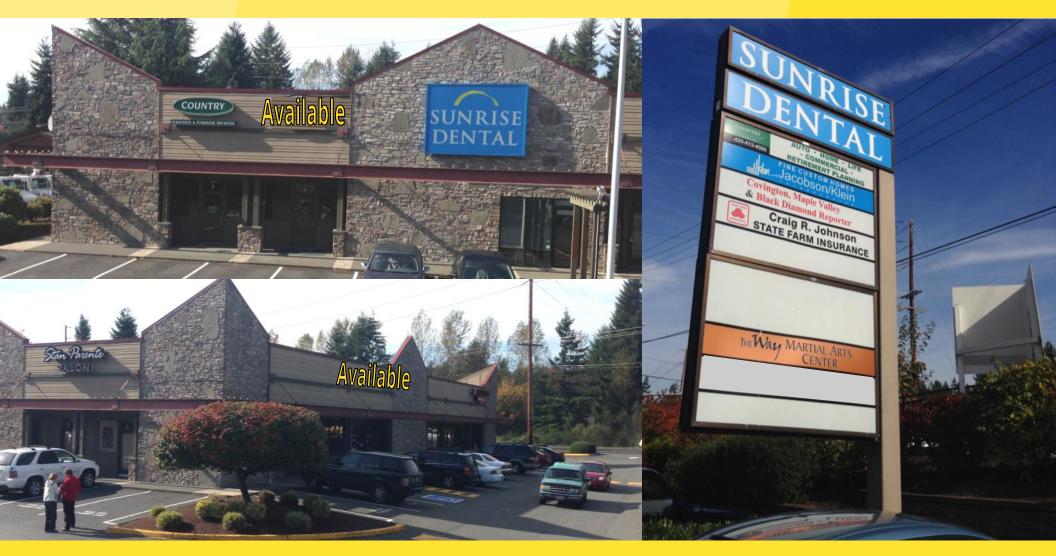

### **HAGEN PLAZA** 22035 SE Wax Rd Maple Valley, WA 98038

### **AVAILABLE**

- 2,540 SF space available
- 1,352 SF space available
- 790 SF space available
- \$18.50 psf, plus NNN

#### **Property Highlights**

- Hagen Plaza was remodeled in 2004
- Ample on site parking available
- Easy access to Highway 18
- Great visibility from Maple Valley Black Diamond Road!
- Located off of busy lighted intersection