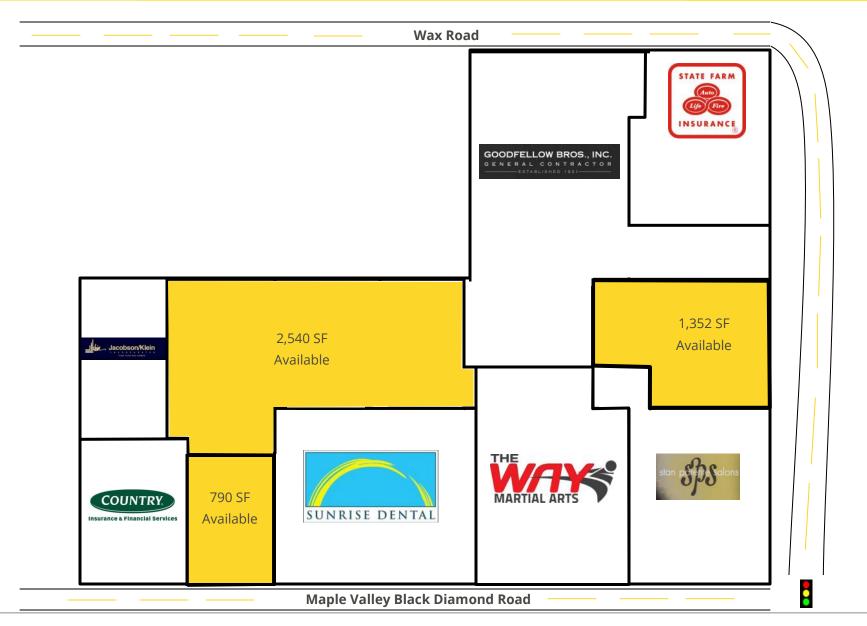

### **AVAILABLE**

- 2,540 SF space available
- 1,352 SF space available
- 790 SF space available
- \$18.50 psf, plus NNN