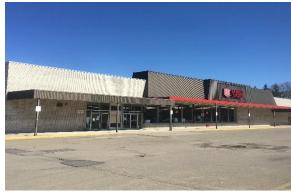

#### **Property Highlights**

Located in well positioned plaza on corner with numerous tenants that include:

- Bath Building Supply, Salvation Army, Family Dollar, Dollar Tree, Subway, Steuben Trust, Rite Aid and many more
- This is a great location just off Interstate 86 for a retail, restaurant, or office tenant
- Suite 6: 5,083 available SF @ 8.00 / SF
- Suite 11: 8,252 available SF @ 8.00 / SF