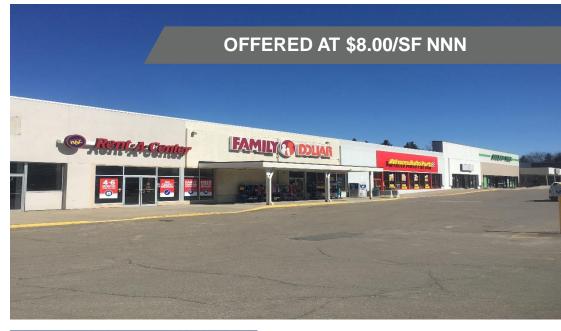

#### **Property Highlights**

Located in well positioned plaza on corner with numerous tenants that include:

- Bath Building Supply, Salvation Army, Family Dollar, Dollar Tree, Subway, Steuben Trust, Rite Aid and many more
- This is a great location just off Interstate 86 for a retail, restaurant, or office tenant
- Suite 6: 5,083 available SF @ 8.00 / SF
- Suite 11: 8,252 available SF @ 8.00 / SF

#### **Location Highlights**

- Located at major intersection in Bath near numerous retail, restaurants, and other businesses
- Minutes from Haverling High School, the Bath VA Medical Center, and numerous rooftops