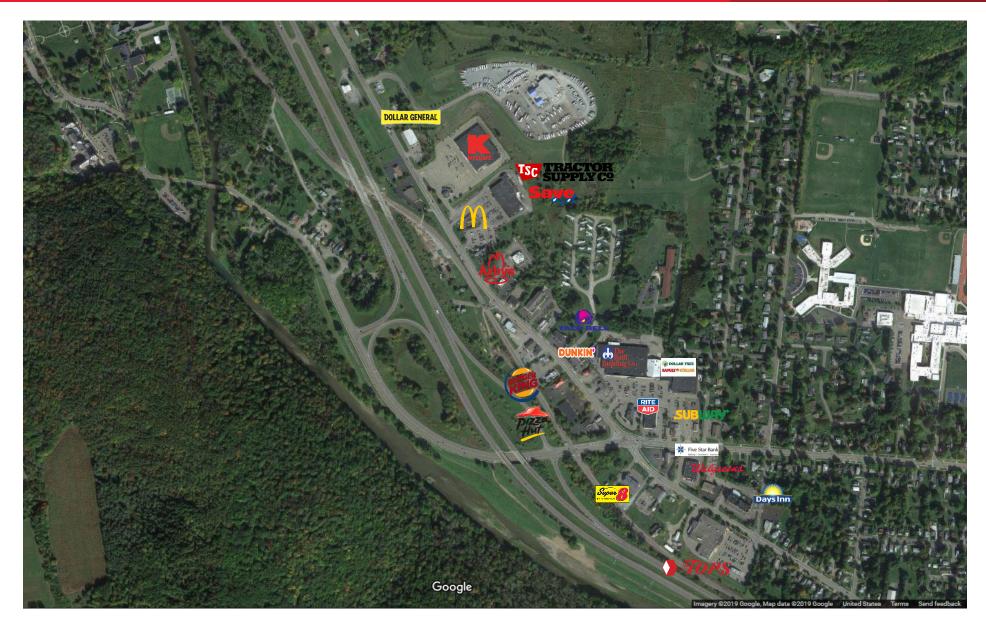

#### **Property Highlights**

Located in well positioned plaza on corner with numerous tenants that include:

- Bath Building Supply, Salvation Army, Family Dollar, Dollar Tree, Subway, Steuben Trust, Rite Aid and many more
- This is a great location just off Interstate 86 for a retail, restaurant, or office tenant
- Suite 6: 5,083 available SF @ 8.00 / SF
- Suite 11: 8,252 available SF @ 8.00 / SF

#### **Location Highlights**

- Located at major intersection in Bath near numerous retail, restaurants, and other businesses
- Minutes from Haverling High School, the Bath VA Medical Center, and numerous rooftops