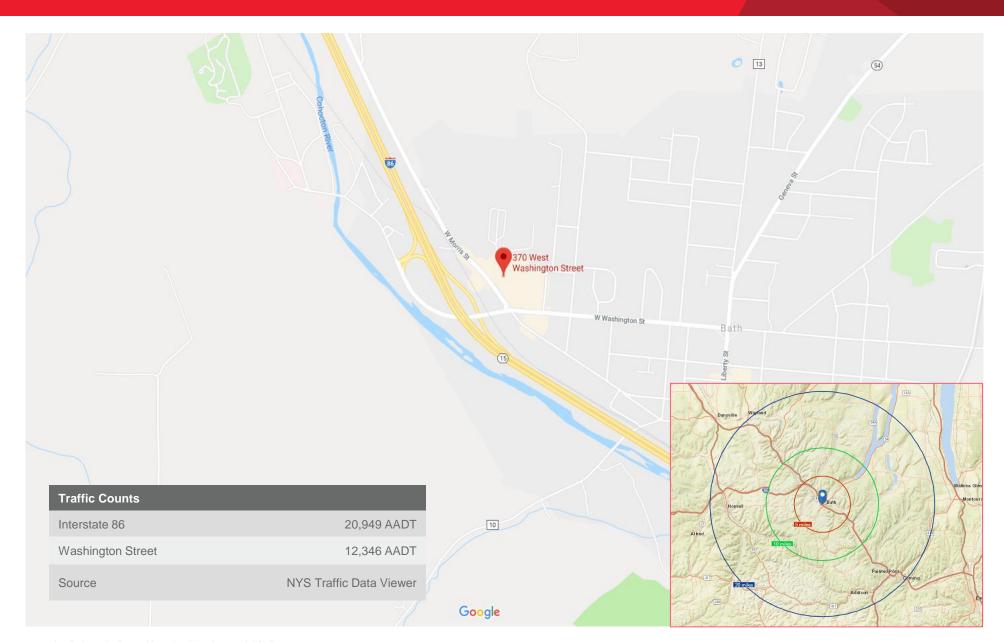

#### **Location Highlights**

- Located at major intersection in Bath near numerous retail, restaurants, and other businesses
- Minutes from Haverling High School, the Bath VA Medical Center, and numerous rooftops