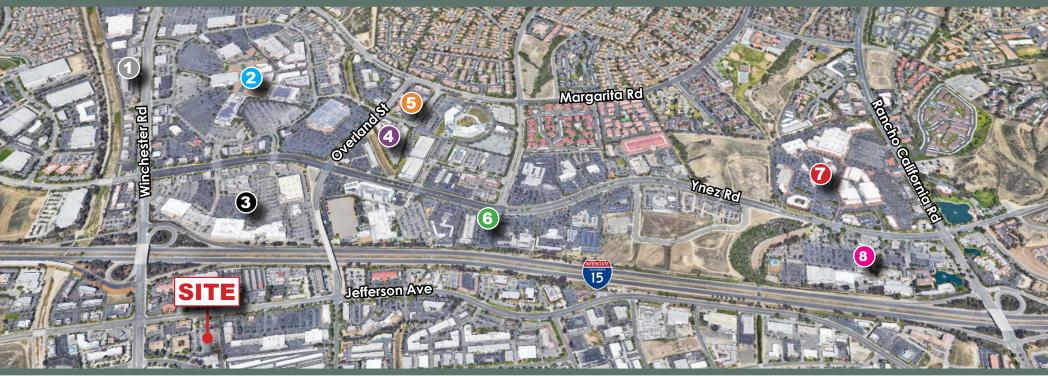

### Availability

| SUITE   | SIZE   | TENANT                     |
|---------|--------|----------------------------|
| A/B     | ±1,448 | VACANT                     |
| C/D     | ±2,041 | Kreate Beauty Supply       |
| E       | ±2,040 | VACANT                     |
| F/G/H/I | ±5,106 | Sherwin Williams Paint     |
| J       | ±5,244 | Community Crossings        |
| K       | ±1,325 | Oasis Spa                  |
| L/M     | ±2,600 | Smiles of Temecula Dentist |
| N       | ±1,255 | Leased                     |
| P       | ±1,312 | Petspaw                    |
| Q       | ±1,312 | VACANT                     |
| R/S     | ±2,355 | Halal Market               |
| T       | ±1,155 | Cartridge Pros             |
| U       | ±1,215 | Heather Pilapil's Gallery  |
| V/W     | ±2,600 | Sushi                      |
| PAD     | ±2,268 | Starbucks                  |
|         |        |                            |