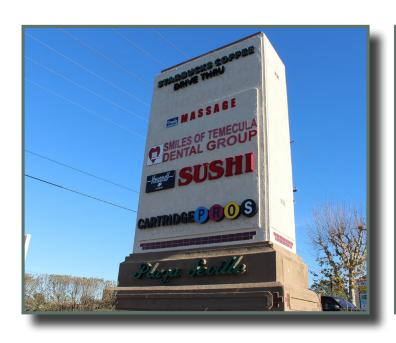

### Availability

| SUITE   | SIZE   | TENANT                     |
|---------|--------|----------------------------|
| A/B     | ±1,448 | VACANT                     |
| C/D     | ±2,041 | Kreate Beauty Supply       |
| E       | ±2,040 | VACANT                     |
| F/G/H/I | ±5,106 | Sherwin Williams Paint     |
| J       | ±5,244 | Community Crossings        |
| K       | ±1,325 | Oasis Spa                  |
| L/M     | ±2,600 | Smiles of Temecula Dentist |
| N       | ±1,255 | Leased                     |
| P       | ±1,312 | Petspaw                    |
| Q       | ±1,312 | VACANT                     |
| R/S     | ±2,355 | Halal Market               |
| T       | ±1,155 | Cartridge Pros             |
| U       | ±1,215 | Heather Pilapil's Gallery  |
| V/W     | ±2,600 | Sushi                      |
| PAD     | ±2,268 | Starbucks                  |
|         |        |                            |