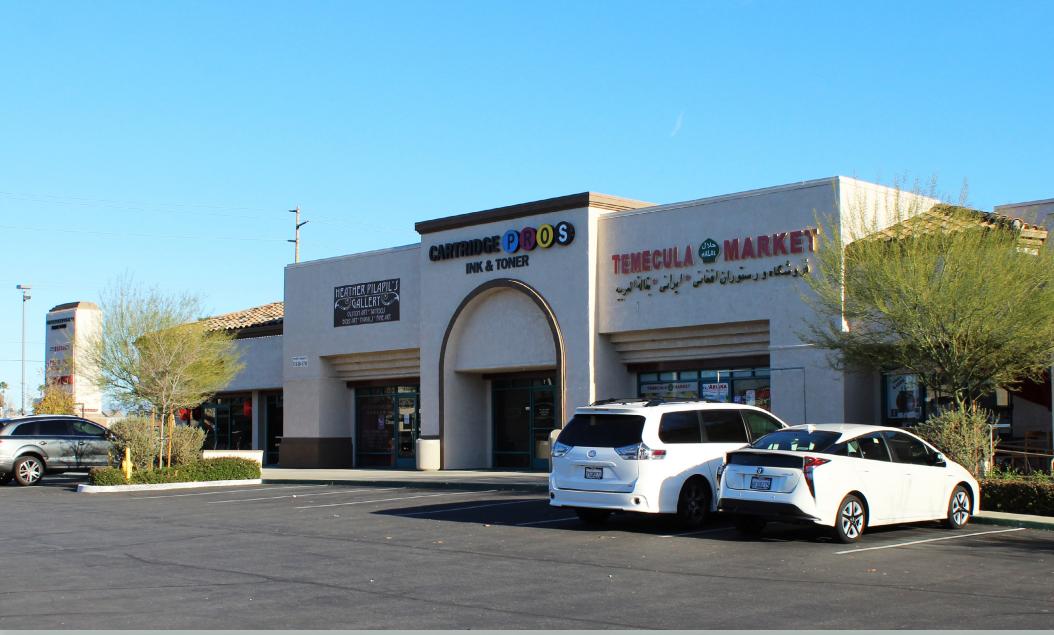

### Availability

| SUITE   | SIZE   | TENANT                     |
|---------|--------|----------------------------|
| A/B     | ±1,448 | VACANT                     |
| C/D     | ±2,041 | Kreate Beauty Supply       |
| E       | ±2,040 | VACANT                     |
| F/G/H/I | ±5,106 | Sherwin Williams Paint     |
| J       | ±5,244 | Community Crossings        |
| K       | ±1,325 | Oasis Spa                  |
| L/M     | ±2,600 | Smiles of Temecula Dentist |
| N       | ±1,255 | Leased                     |
| P       | ±1,312 | Petspaw                    |
| Q       | ±1,312 | VACANT                     |
| R/S     | ±2,355 | Halal Market               |
| T       | ±1,155 | Cartridge Pros             |
| U       | ±1,215 | Heather Pilapil's Gallery  |
| V/W     | ±2,600 | Sushi                      |
| PAD     | ±2,268 | Starbucks                  |
|         |        |                            |