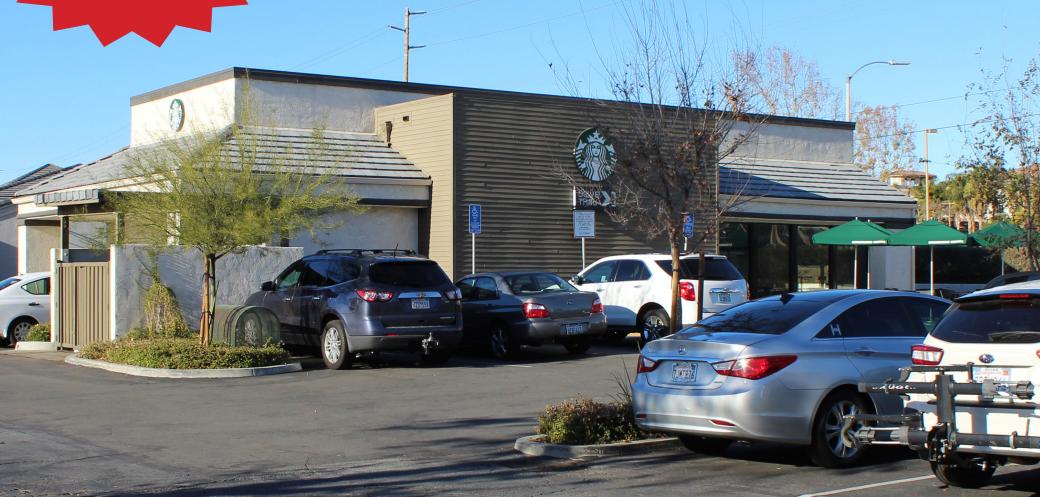

### Property Information

- Join Starbucks
- Asking Rate: \$1.75 MG
- $\pm 1,312$  SF up to  $\pm 2,040$  SF Available
- Great visibility on Jefferson Avenue
- Strong Demographics and Traffic Counts
- Ample Parking; Easy Access
- Close to Winchester and I-15 off-ramp

### Availability

| SUITE   | SIZE   | TENANT                     |
|---------|--------|----------------------------|
| A/B     | ±1,448 | VACANT                     |
| C/D     | ±2,041 | Kreate Beauty Supply       |
| E       | ±2,040 | VACANT                     |
| F/G/H/I | ±5,106 | Sherwin Williams Paint     |
| J       | ±5,244 | Community Crossings        |
| K       | ±1,325 | Oasis Spa                  |
| L/M     | ±2,600 | Smiles of Temecula Dentist |
| N       | ±1,255 | Leased                     |
| P       | ±1,312 | Petspaw                    |
| Q       | ±1,312 | VACANT                     |
| R/S     | ±2,355 | Halal Market               |
| T       | ±1,155 | Cartridge Pros             |
| U       | ±1,215 | Heather Pilapil's Gallery  |
| V/W     | ±2,600 | Sushi                      |
| PAD     | ±2,268 | Starbucks                  |
|         |        |                            |