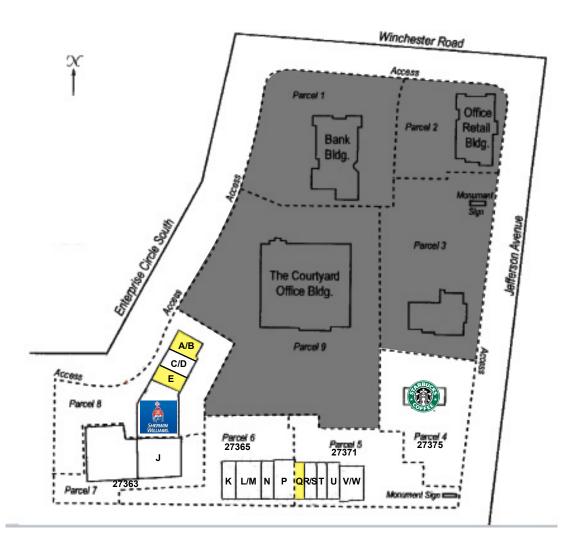

### Availability

| SUITE   | SIZE   | TENANT                     |
|---------|--------|----------------------------|
| A/B     | ±1,448 | VACANT                     |
| C/D     | ±2,041 | Kreate Beauty Supply       |
| E       | ±2,040 | VACANT                     |
| F/G/H/I | ±5,106 | Sherwin Williams Paint     |
| J       | ±5,244 | Community Crossings        |
| K       | ±1,325 | Oasis Spa                  |
| L/M     | ±2,600 | Smiles of Temecula Dentist |
| N       | ±1,255 | Leased                     |
| P       | ±1,312 | Petspaw                    |
| Q       | ±1,312 | VACANT                     |
| R/S     | ±2,355 | Halal Market               |
| T       | ±1,155 | Cartridge Pros             |
| U       | ±1,215 | Heather Pilapil's Gallery  |
| V/W     | ±2,600 | Sushi                      |
| PAD     | ±2,268 | Starbucks                  |
|         |        |                            |