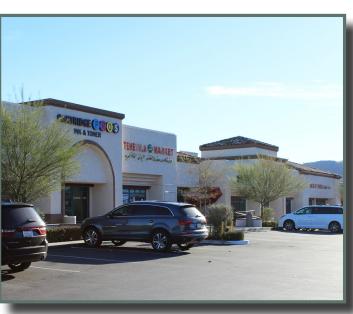

### Availability

| SUITE   | SIZE   | TENANT                     |
|---------|--------|----------------------------|
| A/B     | ±1,448 | VACANT                     |
| C/D     | ±2,041 | Kreate Beauty Supply       |
| E       | ±2,040 | VACANT                     |
| F/G/H/I | ±5,106 | Sherwin Williams Paint     |
| J       | ±5,244 | Community Crossings        |
| K       | ±1,325 | Oasis Spa                  |
| L/M     | ±2,600 | Smiles of Temecula Dentist |
| N       | ±1,255 | Leased                     |
| P       | ±1,312 | Petspaw                    |
| Q       | ±1,312 | VACANT                     |
| R/S     | ±2,355 | Halal Market               |
| T       | ±1,155 | Cartridge Pros             |
| U       | ±1,215 | Heather Pilapil's Gallery  |
| V/W     | ±2,600 | Sushi                      |
| PAD     | ±2,268 | Starbucks                  |
|         |        |                            |