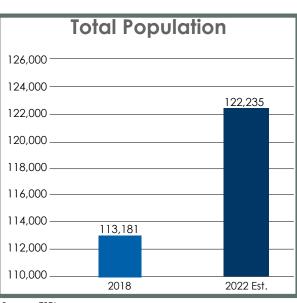

#### City of Temecula

Source: wikepedia.org & temeculaca.gov

| No. of Households: 24,496  No. of Families: 28,089  Median Age: 35  Average HH Size: 3109,659  Unemployment Rate 3.88 | Total Population:       | 113,181   |
|-----------------------------------------------------------------------------------------------------------------------|-------------------------|-----------|
| Median Age:35Average HH Size:3Average HH Income:\$109,659Unemployment Rate3.8%                                        | <u>-</u>                | 24,496    |
| Average HH Size: 3  Average HH Income: \$109,659  Unemployment Rate 3.8%                                              | No. of Families:        | 28,089    |
| Average HH Income: \$109,659 Unemployment Rate 3.8%                                                                   | Median Age:             | 35        |
| Unemployment Rate 3.8%                                                                                                | Average HH Size:        | 3         |
|                                                                                                                       | Average HH Income:      | \$109,659 |
| Average Heme Sale Price \$514.750                                                                                     | Unemployment Rate       | 3.8%      |
| Average nome sale riice \$516,750                                                                                     | Average Home Sale Price | \$516,750 |