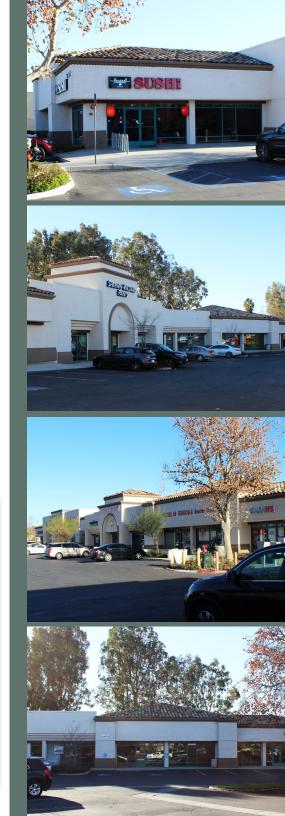

### Property Information

- Join Starbucks
- Asking Rate: \$1.75 MG
- $\pm 1,312$  SF up to  $\pm 2,040$  SF Available
- Great visibility on Jefferson Avenue
- Strong Demographics and Traffic Counts
- Ample Parking; Easy Access
- Close to Winchester and I-15 off-ramp

### Availability

| SUITE   | SIZE   | TENANT                     |
|---------|--------|----------------------------|
| A/B     | ±1,448 | VACANT                     |
| C/D     | ±2,041 | Kreate Beauty Supply       |
| E       | ±2,040 | VACANT                     |
| F/G/H/I | ±5,106 | Sherwin Williams Paint     |
| J       | ±5,244 | Community Crossings        |
| K       | ±1,325 | Oasis Spa                  |
| L/M     | ±2,600 | Smiles of Temecula Dentist |
| N       | ±1,255 | Leased                     |
| P       | ±1,312 | Petspaw                    |
| Q       | ±1,312 | VACANT                     |
| R/S     | ±2,355 | Halal Market               |
| T       | ±1,155 | Cartridge Pros             |
| U       | ±1,215 | Heather Pilapil's Gallery  |
| V/W     | ±2,600 | Sushi                      |
| PAD     | ±2,268 | Starbucks                  |
|         |        |                            |