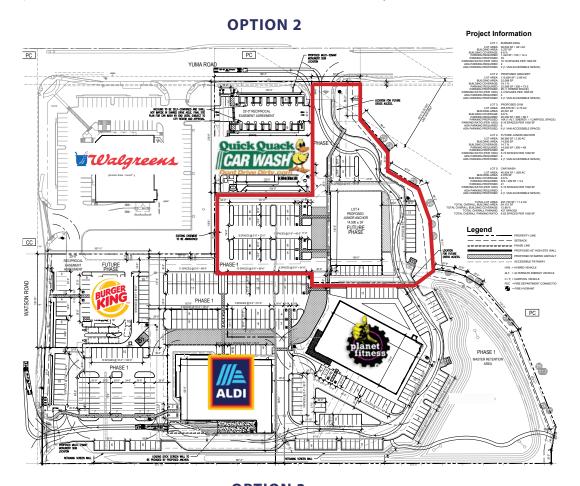

## Sundance Marketplace



- Dominant retail intersection in trade area
- Over 1,000,000 sf commercial space at intersection
- Full diamond interchange from I-10 Freeway
- ±40,000 cpd on Watson Rd
- ±80,000 cpd on I-10 Freeway

| 2018 Demographics    | 3 MILE   | 5 MILE   | 7 MILE   |
|----------------------|----------|----------|----------|
| Estimated Population | 30,000   | 54,065   | 68,588   |
| Avg Household Income | \$71,200 | \$77,518 | \$80,798 |
| Daytime Employment   | 3,008    | 6,691    | 8,281    |

## NOTABLE TENANTS AT INTERSECTION









Avon











## James DeCremer

D 480 423 7958 C 602 909 0957 james.decremer@avisonyoung.com

2777 E Camelback Road Suite 230 Phoenix, AZ 85016 avisonyoung.com