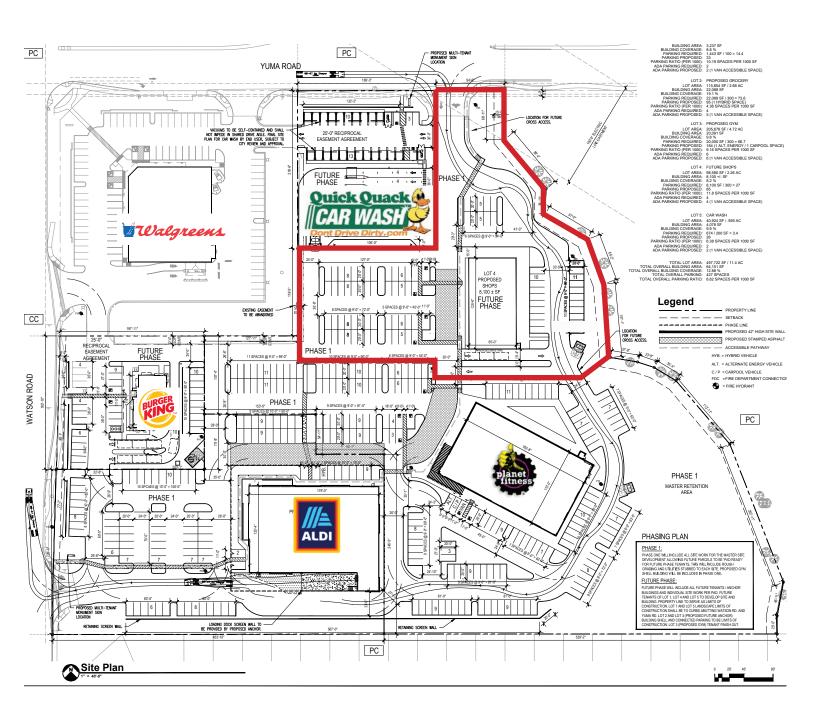

## Sundance Marketplace



- Dominant retail intersection in trade area
- Over 1,000,000 sf commercial space at intersection
- Full diamond interchange from I-10 Freeway
- ±40,000 cpd on Watson Rd
- ±80,000 cpd on I-10 Freeway

| 2018 Demographics    | 3 MILE   | 5 MILE   | 7 MILE   |
|----------------------|----------|----------|----------|
| Estimated Population | 30,000   | 54,065   | 68,588   |
| Avg Household Income | \$71,200 | \$77,518 | \$80,798 |
| Daytime Employment   | 3,008    | 6,691    | 8,281    |

## NOTABLE TENANTS AT INTERSECTION









Avon











## James DeCremer

D 480 423 7958 C 602 909 0957 james.decremer@avisonyoung.com

2777 E Camelback Road Suite 230 Phoenix, AZ 85016 avisonyoung.com