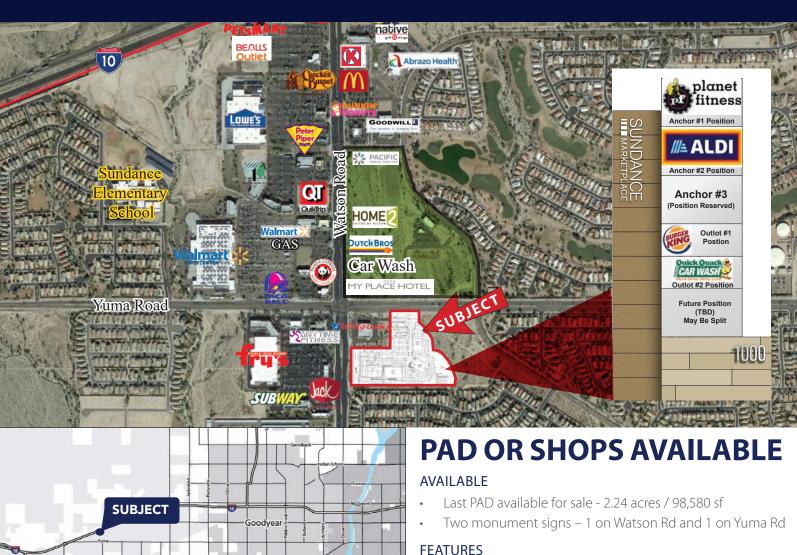

## Sundance Marketplace

- Dominant retail intersection in trade area
- Over 1,000,000 sf commercial space at intersection
- Full diamond interchange from I-10 Freeway
- ±40,000 cpd on Watson Rd
- ±80,000 cpd on I-10 Freeway

## NOTABLE TENANTS AT INTERSECTION

Avon