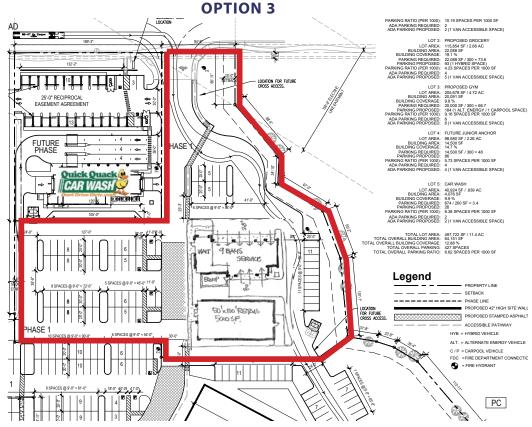

## Sundance Marketplace



- Dominant retail intersection in trade area
- Over 1,000,000 sf commercial space at intersection
- Full diamond interchange from I-10 Freeway
- ±40,000 cpd on Watson Rd
- ±80,000 cpd on I-10 Freeway

| 2018 Demographics    | 3 MILE   | 5 MILE   | 7 MILE   |
|----------------------|----------|----------|----------|
| Estimated Population | 30,000   | 54,065   | 68,588   |
| Avg Household Income | \$71,200 | \$77,518 | \$80,798 |
| Daytime Employment   | 3,008    | 6,691    | 8,281    |

## NOTABLE TENANTS AT INTERSECTION









Avon











## James DeCremer

D 480 423 7958 C 602 909 0957 james.decremer@avisonyoung.com

2777 E Camelback Road Suite 230 Phoenix, AZ 85016 avisonyoung.com