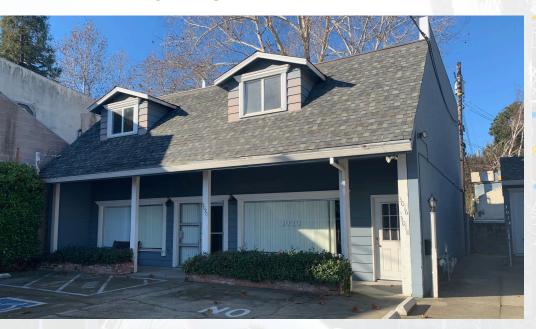

## FOR LEASE RETAIL SPACE



### **PROPERTY SUMMARY**

3014-3020 Freeport Blvd Sacramento, CA 95818



#### **PROPERTY HIGHLIGHTS**

- ±1,200 SF Retail Space Available
- ±600 SF Medical Space Available
- Located in the heart of Land Park
- Close proximity to Light-rail and Sacramento City College
- Walking distance to Willam Land Park, Sacramento Zoo,
   Funderland, and Fairytale Town.

#### **OFFERING SUMMARY**

AVAILABLE SF: ±600 - 1,200 SF

LEASE RATE: \$1.75 - 2.00 / SF / Month

LEASE TYPE: Modified Gross

| DEMOGRAPHICS       | 1-MILE    | 3-MILE   | 5-MILE   |
|--------------------|-----------|----------|----------|
| TOTAL HOUSEHOLDS:  | 7,747     | 63,640   | 146,558  |
| TOTAL POPULATION:  | 16,577    | 142,775  | 361,254  |
| AVERAGE HH INCOME: | \$101,326 | \$62,875 | \$61,691 |

# FOR LEASE RETAIL SPACE