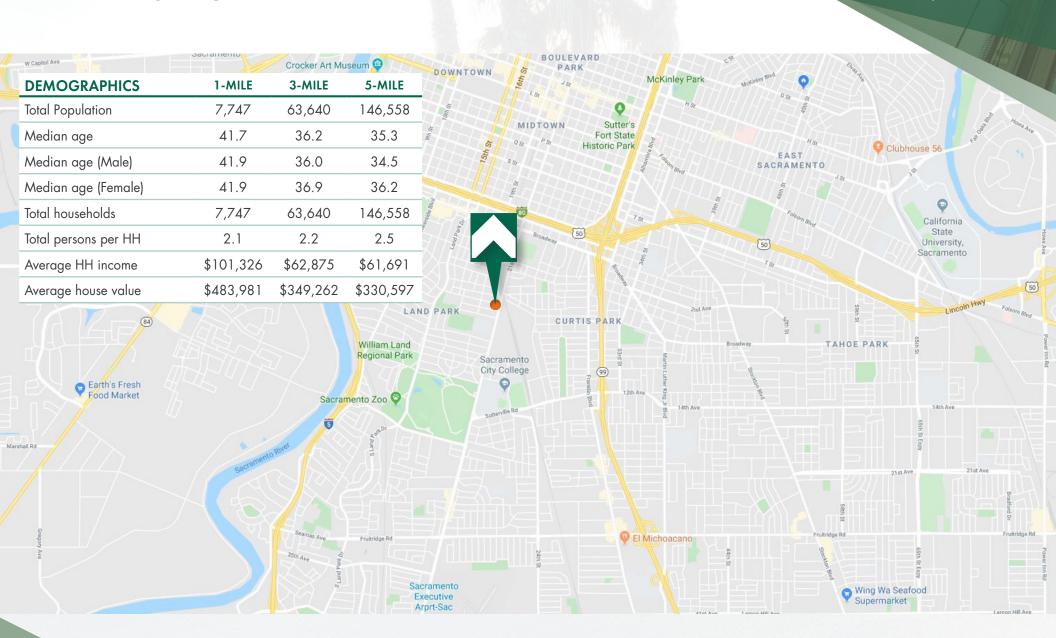

#### **OFFERING SUMMARY**

AVAILABLE SF: ±600 - 1,200 SF

LEASE RATE: \$1.75 - 2.00 / SF / Month

LEASE TYPE: Modified Gross

| DEMOGRAPHICS       | 1-MILE    | 3-MILE   | 5-MILE   |
|--------------------|-----------|----------|----------|
| TOTAL HOUSEHOLDS:  | 7,747     | 63,640   | 146,558  |
| TOTAL POPULATION:  | 16,577    | 142,775  | 361,254  |
| AVERAGE HH INCOME: | \$101,326 | \$62,875 | \$61,691 |

### LOCATION MAP 3014-3020 Freeport Blvd Sacramento, CA 95818