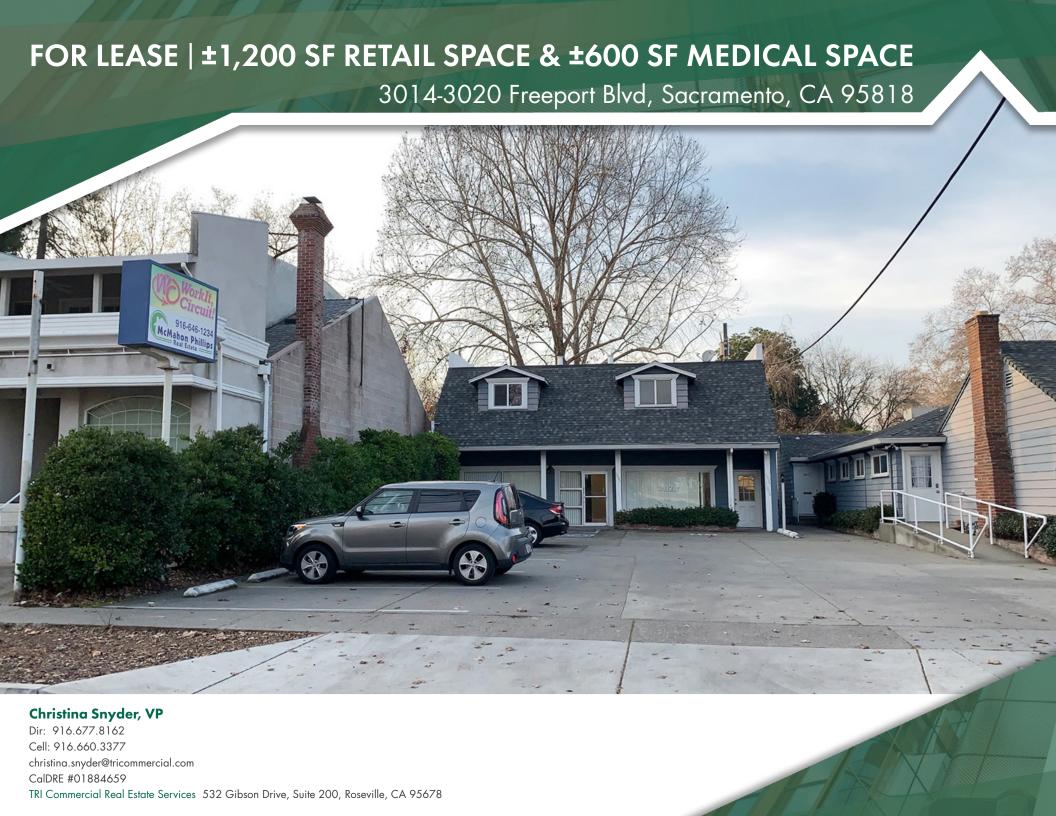

## FOR LEASE RETAIL SPACE

### **PROPERTY SUMMARY**

3014-3020 Freeport Blvd Sacramento, CA 95818

#### **PROPERTY HIGHLIGHTS**

- ±1,200 SF Retail Space Available
- ±600 SF Medical Space Available
- Located in the heart of Land Park
- Close proximity to Light-rail and Sacramento City College
- Walking distance to Willam Land Park, Sacramento Zoo,
   Funderland, and Fairytale Town.