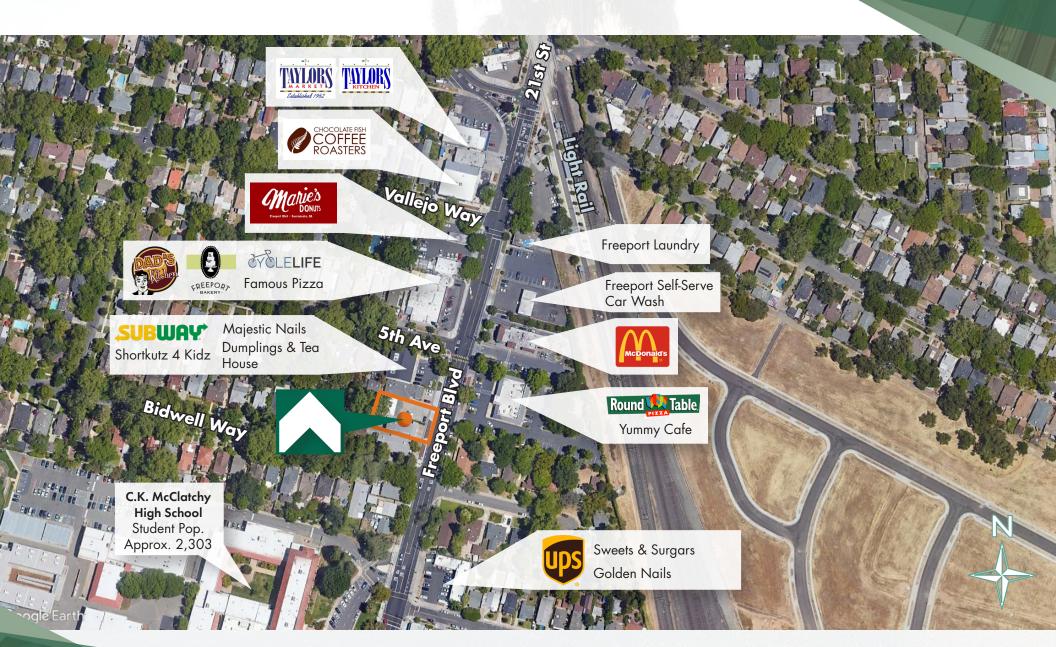

lege
- Walking distance to Willam Land Park, Sacramento Zoo,
   Funderland, and Fairytale Town.

#### **OFFERING SUMMARY**

AVAILABLE SF: ±600 - 1,200 SF

LEASE RATE: \$1.75 - 2.00 / SF / Month

LEASE TYPE: Modified Gross

| DEMOGRAPHICS       | 1-MILE    | 3-MILE   | 5-MILE   |
|--------------------|-----------|----------|----------|
| TOTAL HOUSEHOLDS:  | 7,747     | 63,640   | 146,558  |
| TOTAL POPULATION:  | 16,577    | 142,775  | 361,254  |
| AVERAGE HH INCOME: | \$101,326 | \$62,875 | \$61,691 |

# FOR LEASE RETAIL SPACE

### RETAIL SPACE PHOTOS 3014-3020 Freeport Blvd Sacramento, CA 95818







# FOR LEASE RETAIL SPACE

MEDICAL SPACE PHOTOS
3014-3020 Freeport Blvd
Sacramento, CA 95818







## FOR LEASE RETAIL SPACE

### RETAILER MAP 3014-3020 Freeport Blvd Sacramento, CA 95818



# FOR LEASE RETAIL SPACE

### LOCATION MAP 3014-3020 Freeport Blvd Sacramento, CA 95818