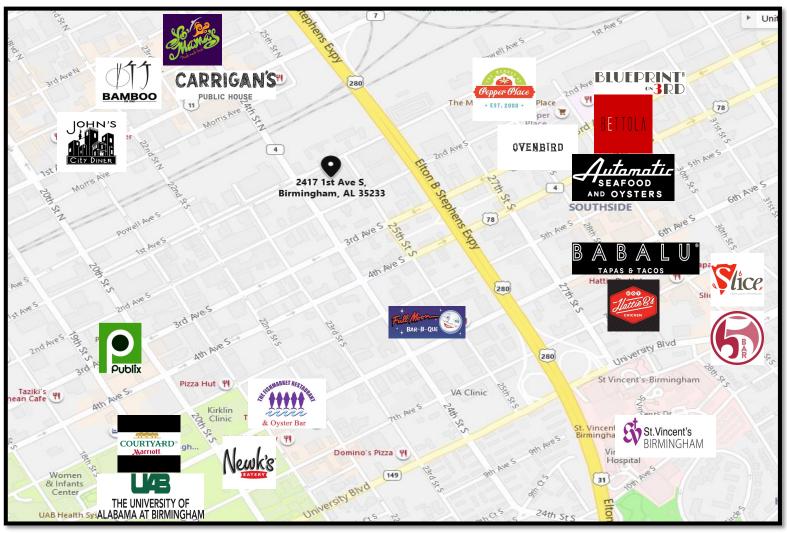

## **Rotary Trail Location**

2417 1st Avenue South, Birmingham, AL

- ♦ ±7,000 sf warehouse
- ♦ Fully air conditioned
- ♦ Drive in with roll up door
- ♦ Ceiling height of 13' clear and 17'9" to deck
- ♦ 2 restrooms
- ♦ 2 offices with ±390 sf
- ♦ Great location with alley access