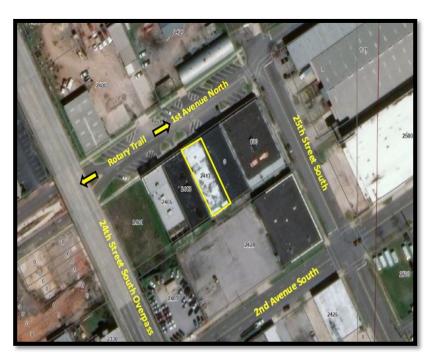

## **Rotary Trail Location**

2417 1st Avenue South, Birmingham, AL

- ♦ ±7,000 sf warehouse
- ♦ Fully air conditioned
- ♦ Drive in with roll up door
- ♦ Ceiling height of 13' clear and 17'9" to deck
- ♦ 2 restrooms
- ♦ 2 offices with ±390 sf
- ♦ Great location with alley access