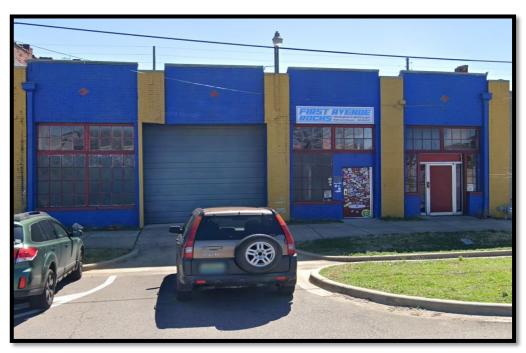

## **Rotary Trail Location**

2417 1st Avenue South, Birmingham, AL

- ♦ ±7,000 sf warehouse
- ♦ Fully air conditioned
- ♦ Drive in with roll up door
- ♦ Ceiling height of 13' clear and 17'9" to deck
- ♦ 2 restrooms
- ♦ 2 offices with ±390 sf
- ♦ Great location with alley access