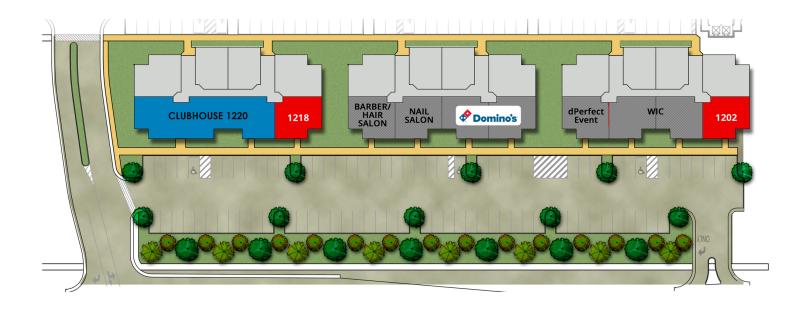

### **OFFERING SUMMARY**

| Available SF:               | 1,200 SF              |  |  |
|-----------------------------|-----------------------|--|--|
| Lease Rate:                 | \$15.00 SF/yr (NNN)   |  |  |
| Building Size:              | 10,300 SF             |  |  |
|                             |                       |  |  |
| AVAILABLE SPACES            | SF                    |  |  |
| AVAILABLE SPACES            | SF                    |  |  |
| AVAILABLE SPACES Suite 1202 | <b>SF</b><br>1,200 SF |  |  |

#### **PROPERTY OVERVIEW**

This mixed-use development is situated on 11 acres with residential apartments and 10,300 sf of retail on the first floor facing King Street.

### **PROPERTY HIGHLIGHTS**

- Offers first-level retail/commercial space
- Residences are apartment suites designed in a town-center atmosphere
- · Amenities include a fitness center, swimming pool and playground
- Located in the City of Hampton Enterprise Zone
- On-site management