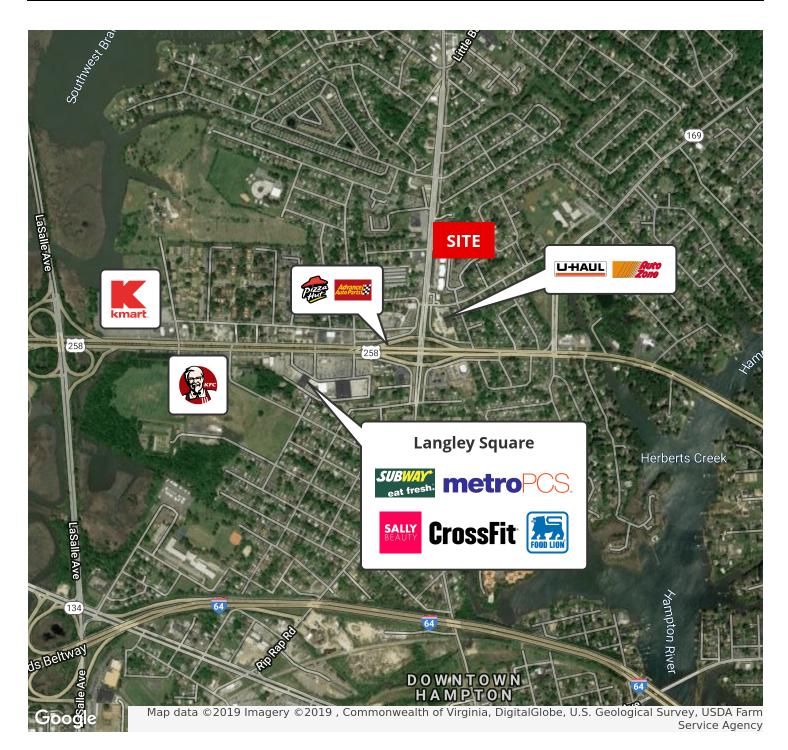

WILSONDALE

1220 N KING STREET, HAMPTON, VA 23669

RETAILER MAP

DIVARIS REAL ESTATE INC // 4525 MAIN STREET, SUITE 900, VIRGINIA BEACH, VA 23462 // DIVARIS.COM

RETAILER MAP // 3

CE DI ARS

Aeri Jai Senior Associate Broker 757.333.4333 Aeri.jai@divaris.com