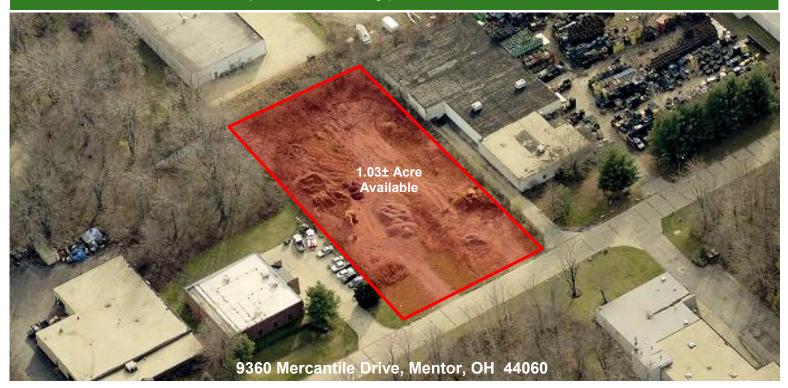

## 9360 Mercantile Drive **Development Opportunity - 1.03± Acre Vacant Land** Mentor, Ohio 44060 (Lake County)

## **Property Features:**

- 1.03± Acre
- Zoned M-1: Light Manufacturing
- Located within an Industrial Area
- Excellent Development Opportunity
- 148± Feet Frontage on Mercantile Drive
- Utilities at the Street
- Easy Access via Heisley Road to SR 2, SR 44, SR 20 and Interstate 90