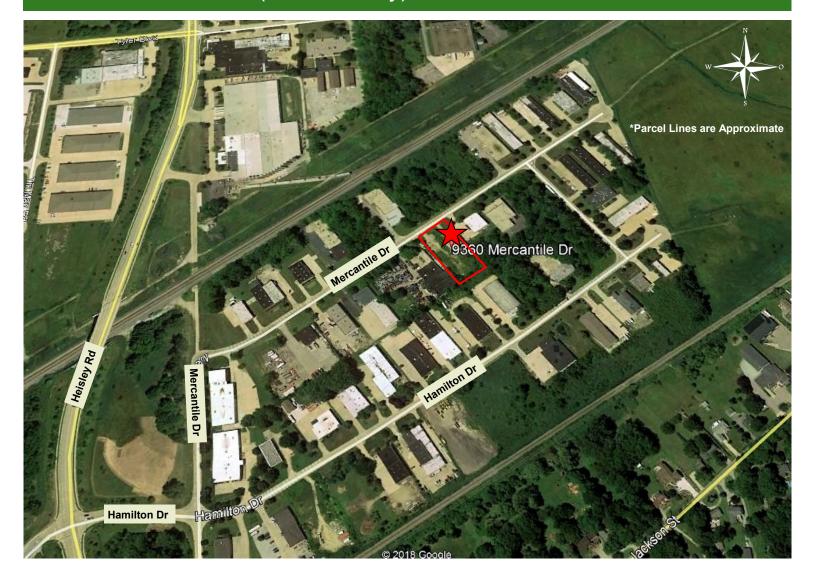

## 9360 Mercantile Drive **Development Opportunity - 1.03± Acre Vacant Land** Mentor, Ohio 44060 (Lake County)

## **Property Features:**

- 1.03± Acre
- Zoned M-1: Light Manufacturing
- Located within an Industrial Area
- Excellent Development Opportunity
- 148± Feet Frontage on Mercantile Drive
- Utilities at the Street
- Easy Access via Heisley Road to SR 2, SR 44, SR 20 and Interstate 90