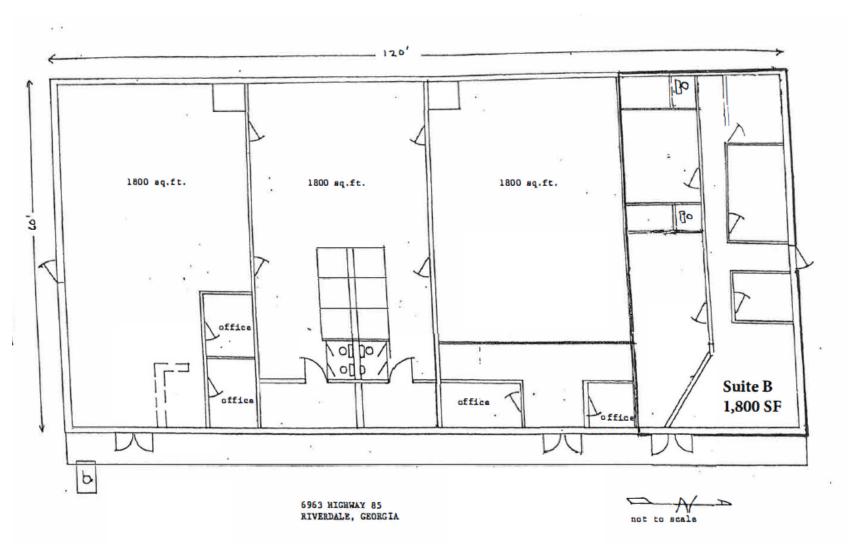

## Floor Plan

## SPACE FOR LEASE

6963 Highway 85, Suite B, Riverdale, GA

- 7,200 SF Building
- 1,800 SF Available
- Building Type: Office/ Retail
- Parking Ratio: 4 per 1,000 SF
- Excellent visibility & access to Highway 85
- Traffic Count: 40,000 VPD
- Lighted Pylon Sign