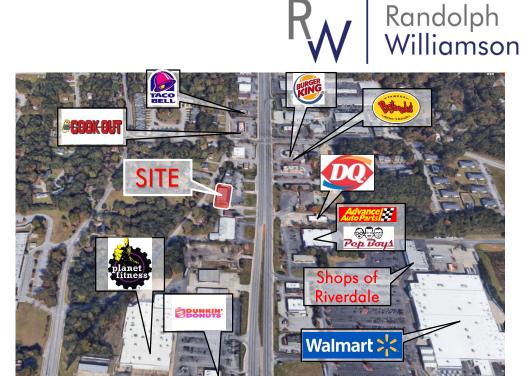

- Lease Rate: \$14.00 NNN
- Convenient to banks, restaurants, and shopping
- Former All State Office
- Dedicated Turn lane
- Year Built: 1986
- City: Riverdale
- County: Clayton

770.632.4000 | <u>rwcre.net</u>