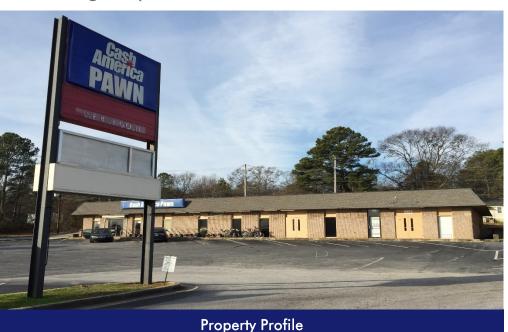

## SPACE FOR LEASE

6963 Highway 85, Suite B, Riverdale, GA

- 7,200 SF Building
- 1,800 SF Available
- Building Type: Office/ Retail
- Parking Ratio: 4 per 1,000 SF
- Excellent visibility & access to Highway 85
- Traffic Count: 40,000 VPD
- Lighted Pylon Sign

- Lease Rate: \$14.00 NNN
- Convenient to banks, restaurants, and shopping
- Former All State Office
- Dedicated Turn lane
- Year Built: 1986
- City: Riverdale
- County: Clayton

770.632.4000 | <u>rwcre.net</u>