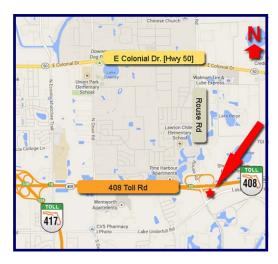

## Perfect for Office or Medical Use

11317 Lake Underhill Rd, Orlando, FL 32825

Suite #400 2,100 SF

Build-to-Suit Shell

- Rent Rate: Negotiable
- 26% area growth from 2010—2015!
- Monument & building signage opportunities
- Ample parking for clients or patients
- Convenient to everywhere, with easy access to Lake Underhill, SR 408 and Alafaya Trail