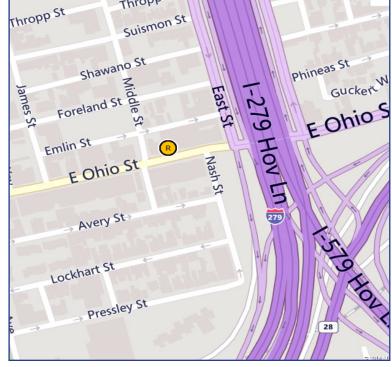

## 606 E. Ohio Street Pittsburgh PA 15212 (North Side)

- Retail Storefront
- 2,200+/- Square Feet plus full basement
- 1/4 Mile from I-279
- Very conveniently located within the North Side Business/Retail District
- Asking Rental Rate: \$2,100/month plus utilities