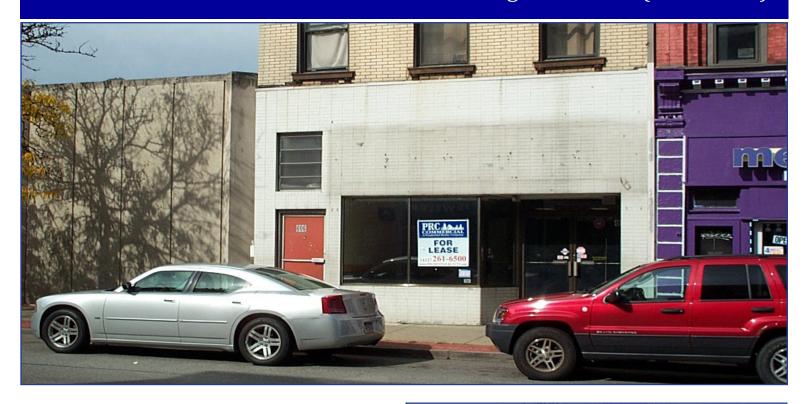

## **FOR LEASE**

## 606 E. Ohio Street Pittsburgh PA 15212 (North Side)

- Retail Storefront
- 2,200+/- Square Feet plus full basement
- 1/4 Mile from I-279
- Very conveniently located within the North Side Business/Retail District
- Asking Rental Rate: \$2,100/month plus utilities