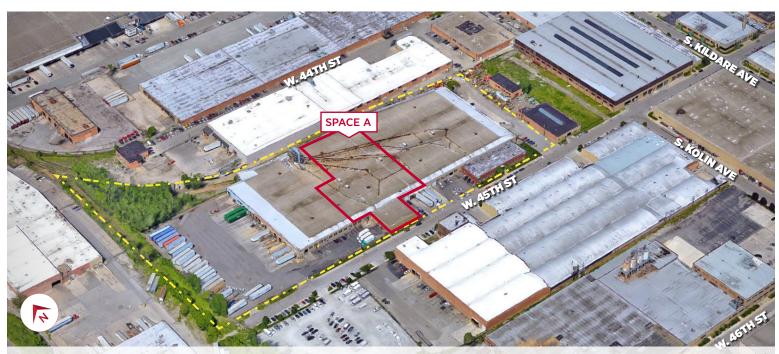

### **FOR LEASE**

60,800sf Warehouse in Crawford Industrial Park

# 4400 W. 45th Street CHICAGO, IL 60632

Property Aerial