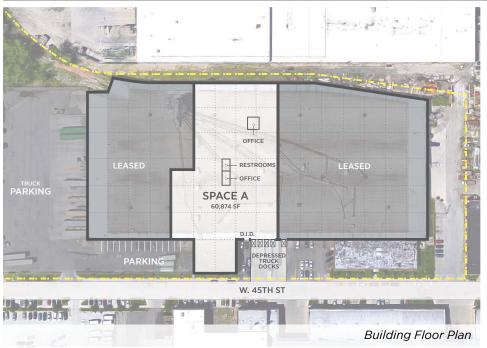

## **PROPERTY SPECIFICATIONS**

| Building Size   | ± 193,485 Sq. Ft.                                                                                                                                                                                                           |
|-----------------|-----------------------------------------------------------------------------------------------------------------------------------------------------------------------------------------------------------------------------|
| Available Space | 60,874 Sq. Ft.                                                                                                                                                                                                              |
| Land Size       | 8.07 Acres                                                                                                                                                                                                                  |
| Ceiling Height  | 16' Clear                                                                                                                                                                                                                   |
| Loading         | 4 Exterior Docks (Depressed)<br>1 Drive-In Door                                                                                                                                                                             |
| Zoning          | M2-3                                                                                                                                                                                                                        |
| Lease Rate      | \$4.95 PSF Modified Gross                                                                                                                                                                                                   |
| Comments        | <ul> <li>60,874 Sq. Ft. warehouse space available in multi-tenant industrial building</li> <li>Great warehouse location in Crawford Industrial Park</li> <li>Nearby I-55 4-way interchange at Pulaski and Cicero</li> </ul> |