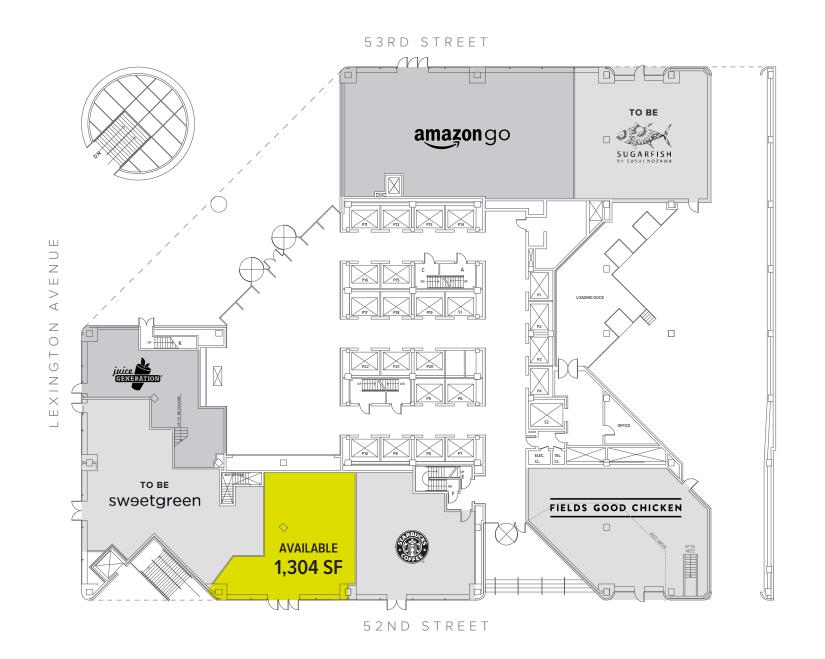

# 139 X31 665 X31 665 X31 665 X31 875 X3

**AVAILABLE SPACE** 

1,304 SF GROUND FLOOR

SPECS

40 FT FRONTAGE

25 FT CEILING HTS

POSSESSION IMMEDIATE

LEASE TYPE DIRECT

ASKING RENT UPON REQUEST

- · Can be vented
- Located adjacent to the lobby of a Class-A
   1 million SF office tower
- Landlord to endorse tenant application for outdoor seating
- Join Sweetgreen (coming soon), Amazon Go,
   Sugarfish, By Chloe, Little Collins and more at the newly revamped Boston Properties' campus
- · Interior and exterior signage possibilities
- Centrally located in the 52nd Street Food corridor: Urban Space, Field's Good Chicken, Dig Inn, Chipotle, Chop't, Subway, Ground Central, PotBelly, Starbucks, etc.

### FLOORPLANS GROUND FLOOR