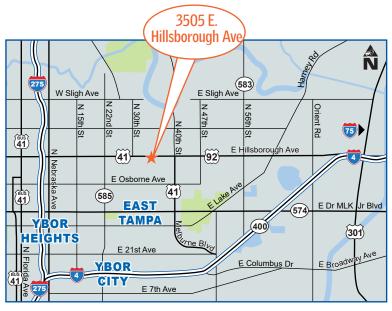

# **Viva Professional Center** 3505 E. Hillsborough Avenue • Tampa, FL 33610

7,864 Square Feet **BUILDING SIZE:** 

**PARKING LOT:** 32 Spaces

Gated Property, Time Locked **SECURITY:** 

Front Entry, Security Cameras,

## **Viva Professional Center** 3505 E. Hillsborough Avenue **Tampa, FL 33610**