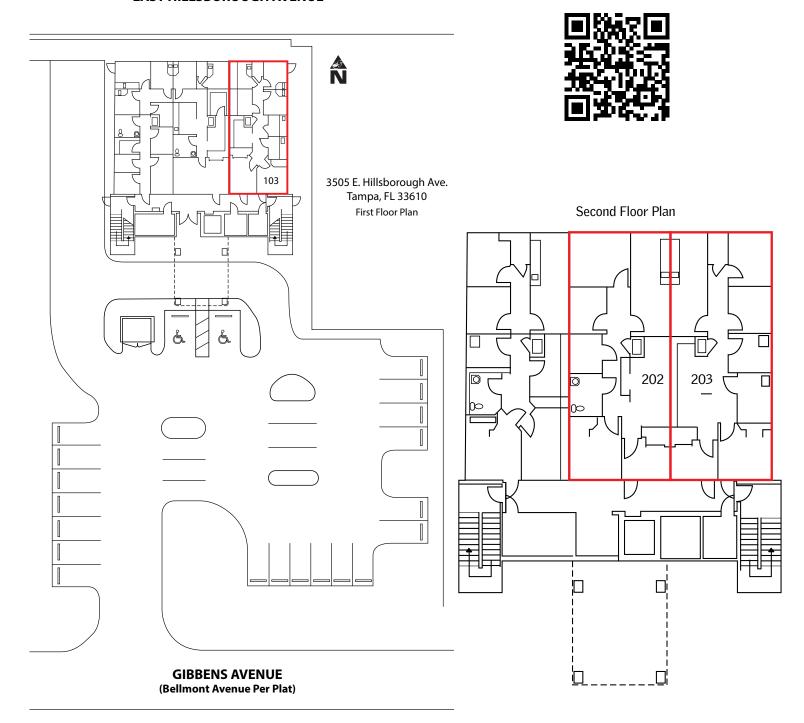

m.

**ZONING:** C-I (Commercial Intensive)

TRAFFIC COUNT: 50,000 Cars Per Day

**YEAR BUILT:** 2016

**SALE PRICE:** \$1,879,000.00

### **Industrial Property Group, Inc.** JOHN AYERS, CCIM

Licensed Real Estate Broker

2202 N. Westshore Blvd. • Suite 200 • Tampa, FL 33607

FOR MORE INFORMATION CONTACT:

Cell: 813.690.6539 jayers@ccim.net

www.tampaindustrialrealestate.com

No warranty or representation, expressed or implied, is made as to the accuracy of the information contained herein, and same is submitted subject to errors, omissions, change of price, rental or other conditions, withdrawal without notice, and to any special listing conditions imposed by our principals.

## **Viva Professional Center** 3505 E. Hillsborough Avenue **Tampa, FL 33610**

### **EAST HILLSBOROUGH AVENUE**



FOR MORE INFORMATION CONTACT:

### Industrial Property Group, Inc. JOHN AYERS, CCIM

Licensed Real Estate Broker

2202 N. Westshore Blvd. • Suite 200 • Tampa, FL 33607

Cell: 813.690.6539 jayers@ccim.net www.tampaindustrialrealestate.com

No warranty or representation, expressed or implied, is made as to the accuracy of the information contained herein, and same is submitted subject to errors, omissions, change of price, rental or other conditions, withdrawal without notice, and to any special listing conditions imposed by our principals.