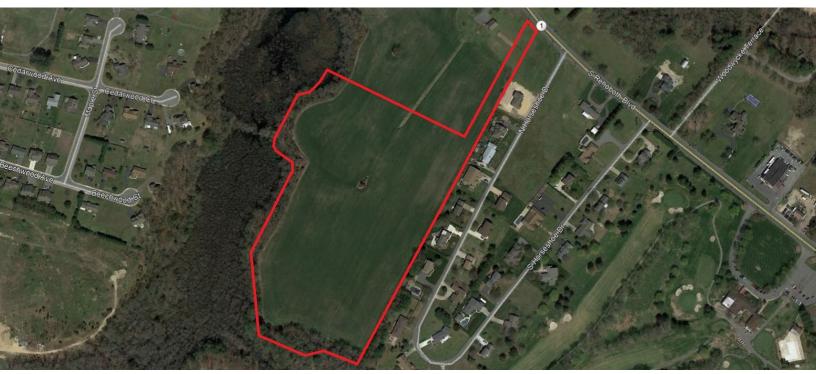

#### **Property Information**

- $\Rightarrow$  19.43+/- Acre Parcel
- $\Rightarrow$  Frontage on Rehoboth Blvd
- $\Rightarrow$  Parcel ID: 330-11.00-39.00
- $\Rightarrow$  Zoned AG
- $\Rightarrow$  Sale Price: \$720,000

### 5900 S. Rehoboth Blvd.

Milford, DE

For more information contact:

Larry Thompson 302-270-1186 Ithomp3682@gmail.com

All information contained herein is believed to be accurate, however was obtained from third parties and R & R Commercial Realty, Inc. does not warrant as to the accuracy submitted, subject to changes or modification without notice. Listing Broker represents the sellers interest.