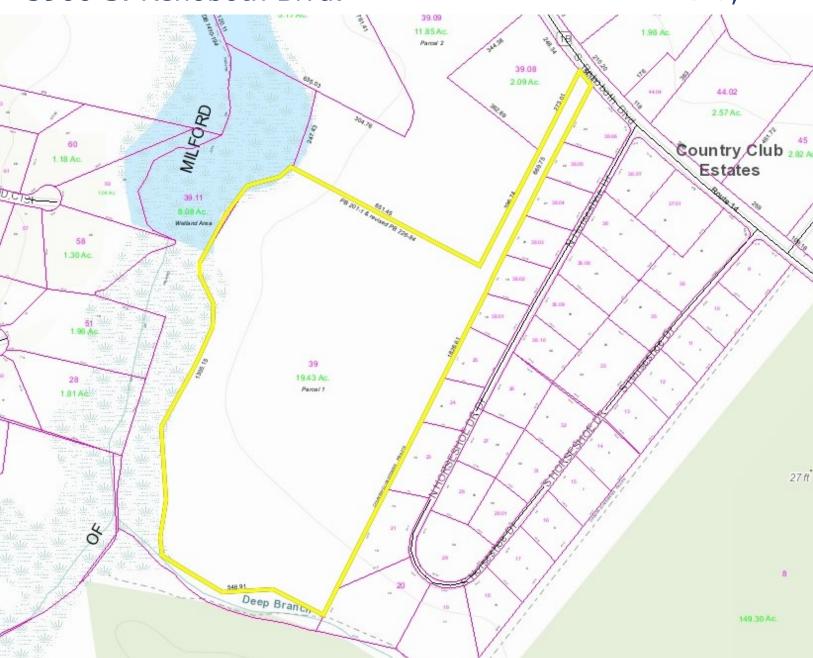

#### **Property Information**

- $\Rightarrow$  19.43+/- Acre Parcel
- $\Rightarrow$  Frontage on Rehoboth Blvd
- $\Rightarrow$  Parcel ID: 330-11.00-39.00
- $\Rightarrow$  Zoned AG
- $\Rightarrow$  Sale Price: \$720,000

### 5900 S. Rehoboth Blvd.

Milford, DE

For more information contact:

Larry Thompson 302-270-1186 Ithomp3682@gmail.com

All information contained herein is believed to be accurate, however was obtained from third parties and R & R Commercial Realty, Inc. does not warrant as to the accuracy submitted, subject to changes or modification without notice. Listing Broker represents the sellers interest.