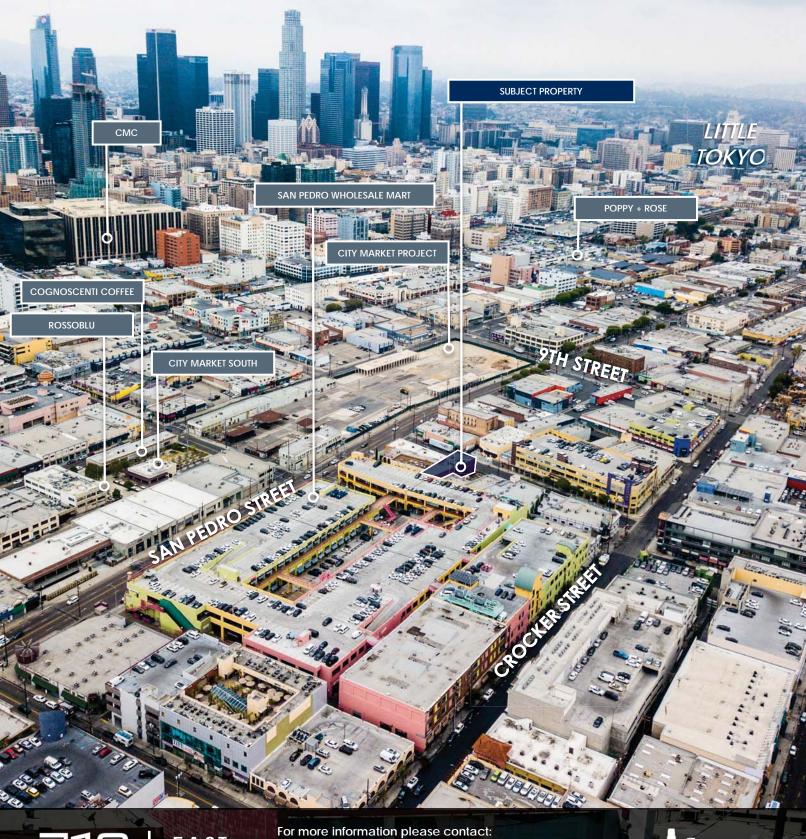

### HIGHLIGHTS

- Located Strategically in Heart of Fashion District near San Pedro Street and Olympic Blvd.
- High Ceiling with Roof Top Access from Second Floor.