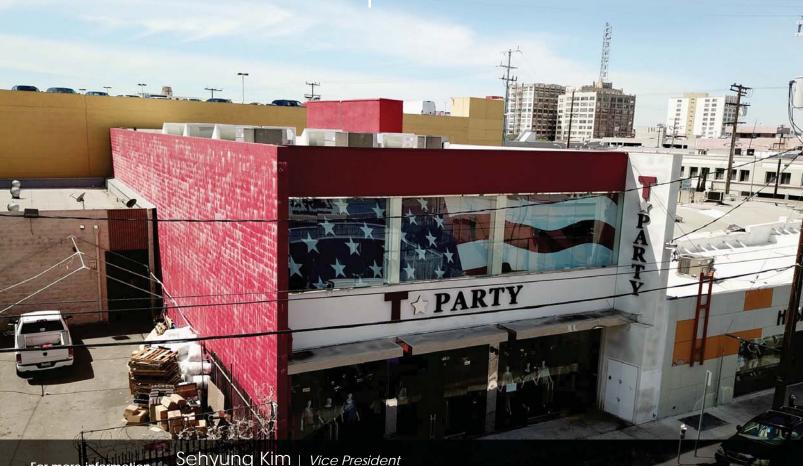

# FOR LEASE Downtown LA Fashion District

2014 Construction - High ceiling and open floorplan - Creative Office/ Retail/ Wholesale Showroom Space for lease. Second floor is accessed via western-most ground floor unit. Available as one big 8,800 SF building or divisible into 3,700 SF street level and 5,100 SF second floor with private ground floor access. Second floor creative office use with access from street level and rooftop access.

### HIGHLIGHTS

- Located Strategically in Heart of Fashion District near San Pedro Street and Olympic Blvd.
- High Ceiling with Roof Top Access from Second Floor.