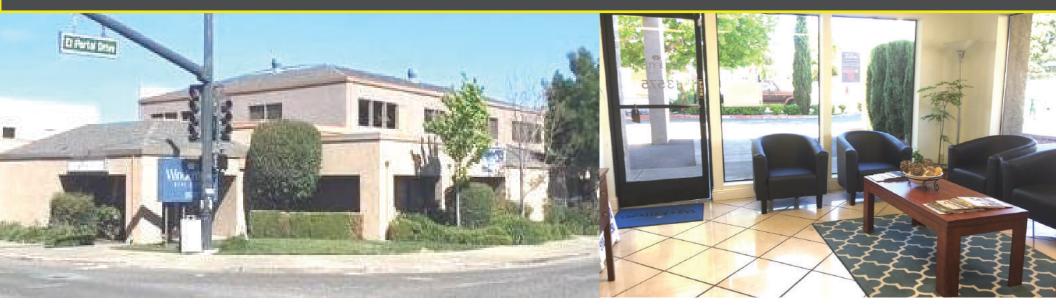

### **BUILDING DESCRIPTION**

3575 San Pablo Dam Road, El Sobrante, CA 94803

#### HIGHIGHTS

- \* Negotiable lease terms
- \* Immediate availability
- \* Refurbished in 2015 with high visible; 2-story office building on busy corner of San Pablo Dam Road & El Portal in downtown El Sobrante. Excellent signage. Easy freeway access to I-80 ad Hwy 4.
- \* Turn key office building, zoning allows a multitude of retail, office and medical uses
- \* Amenities include A/C, elevator access, ADA restrooms and parking
- \* Ample parking spaces available onsite
- \* Prominent signage, corner location, opposite Walgreens.
- \* Surrounded by local businesses, retail, restaurants and professional services
- \* 0.25 miles to 1-80