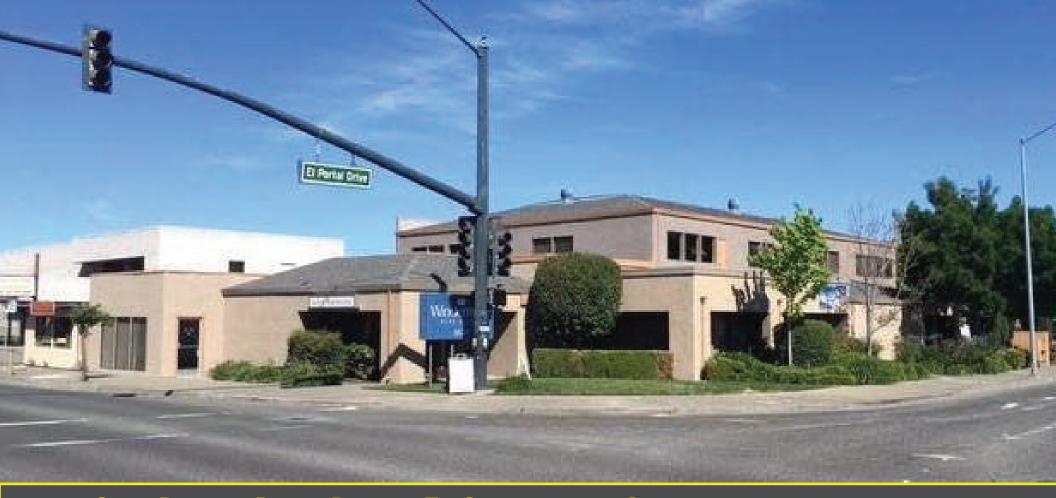

### **BUILDING DESCRIPTION**

3575 San Pablo Dam Road, El Sobrante, CA 94803

#### HIGHIGHTS

- \* Negotiable lease terms
- \* Immediate availability
- \* Refurbished in 2015 with high visible; 2-story office building on busy corner of San Pablo Dam Road & El Portal in downtown El Sobrante. Excellent signage. Easy freeway access to I-80 ad Hwy 4.
- \* Turn key office building, zoning allows a multitude of retail, office and medical uses
- \* Amenities include A/C, elevator access, ADA restrooms and parking
- \* Ample parking spaces available onsite
- \* Prominent signage, corner location, opposite Walgreens.
- \* Surrounded by local businesses, retail, restaurants and professional services
- \* 0.25 miles to 1-80