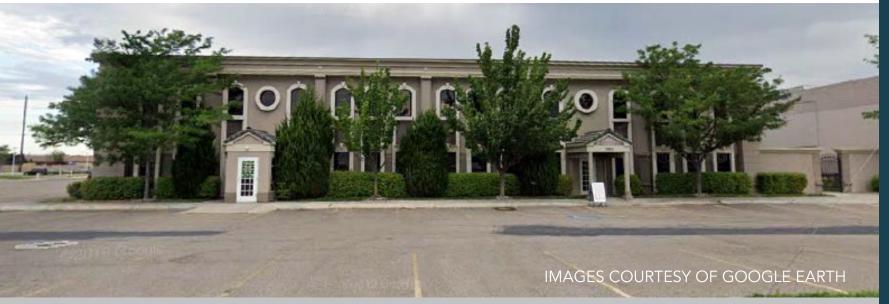

## **PROPERTY DETAILS**

3910 S YELLOWSTONE HWY., IDAHO FALLS, ID 83402

Sales price: \$3,699,000 (Total)
Building Size: ±87,206 (Total)

• Lot size: 4.02 Acres

• Lease rate: \$10/SF/FLSV

• Zoning: R-2

• Close proximity to I-15 and downtown Idaho Falls

High visibility

• Hard to find office size and condition

• Investment or owner user opportunity

• OM available upon request