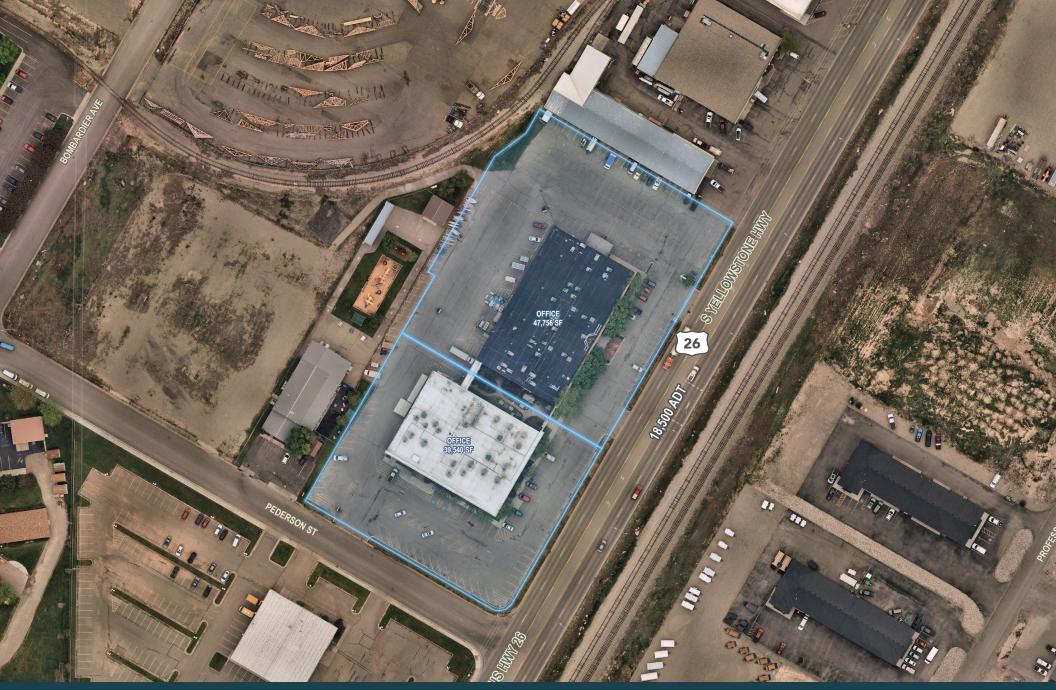

## **PROPERTY DETAILS**

3910 S YELLOWSTONE HWY., IDAHO FALLS, ID 83402

Sales price: \$3,699,000 (Total)
Building Size: ±87,206 (Total)

• Lot size: 4.02 Acres

• Lease rate: \$10/SF/FLSV

• Zoning: R-2

• Close proximity to I-15 and downtown Idaho Falls

High visibility

• Hard to find office size and condition

• Investment or owner user opportunity

• OM available upon request