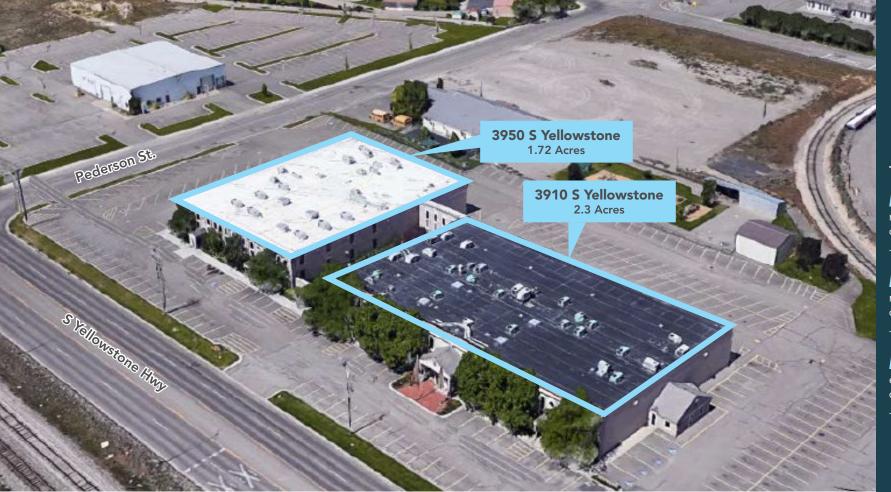

## **PROPERTY DETAILS**

3910 S YELLOWSTONE HWY., IDAHO FALLS, ID 83402

Sales price: \$3,699,000 (Total)
Building Size: ±87,206 (Total)

• Lot size: 4.02 Acres

• Lease rate: \$10/SF/FLSV

• Zoning: R-2

• Close proximity to I-15 and downtown Idaho Falls