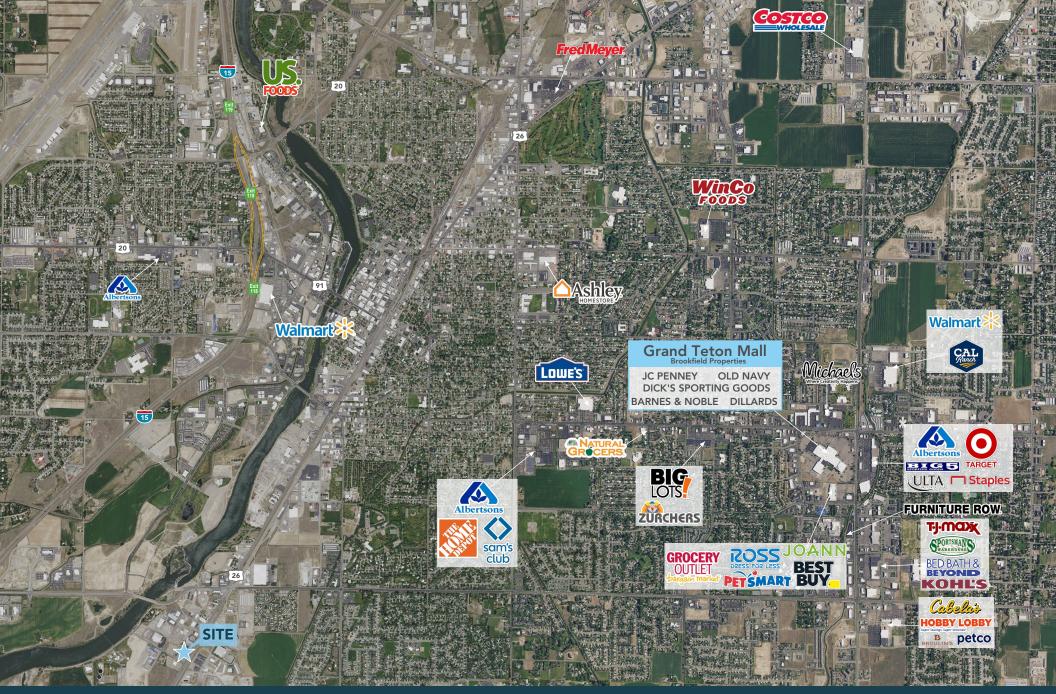

## **PROPERTY DETAILS**

3910 S YELLOWSTONE HWY., IDAHO FALLS, ID 83402

Sales price: \$3,699,000 (Total)
Building Size: ±87,206 (Total)

• Lot size: 4.02 Acres

• Lease rate: \$10/SF/FLSV

• Zoning: R-2

• Close proximity to I-15 and downtown Idaho Falls

High visibility

• Hard to find office size and condition

• Investment or owner user opportunity

• OM available upon request