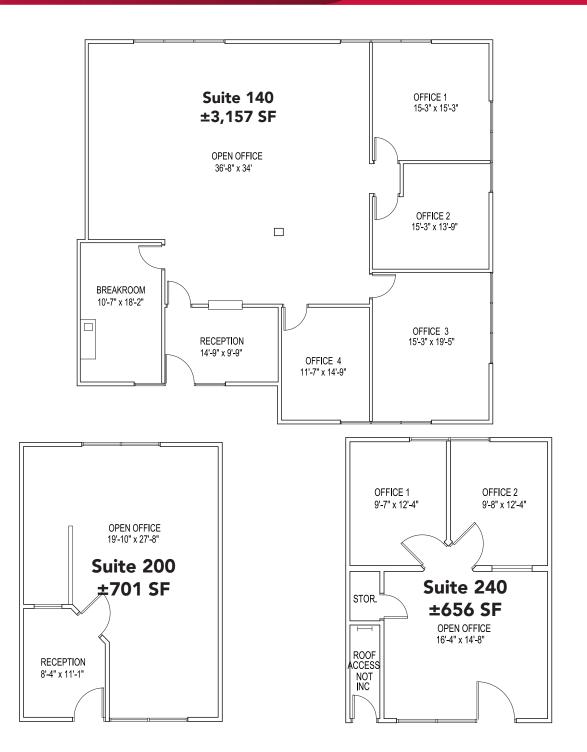

## Office Space For Lease | ±656 - ±3,157 SF Available

7344 Magnolia Avenue, Riverside, CA

## **PROPERTY HIGHLIGHTS**

- 2-Story Garden Style Office Building
- ±656 SF ±3,157 SF Available
- Professionally Managed
- Easy 91 Freeway Access
- Elevator Serviced
- Walking Distance Local Restaurants & Retail