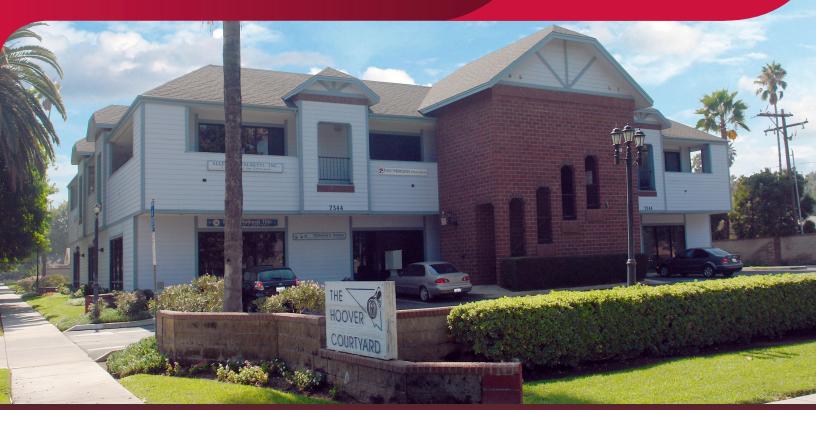

## Office Space For Lease | ±656 - ±3,157 SF Available

7344 Magnolia Avenue, Riverside, CA

## **PROPERTY HIGHLIGHTS**

- 2-Story Garden Style Office Building
- ±656 SF ±3,157 SF Available
- Professionally Managed
- Easy 91 Freeway Access
- Elevator Serviced
- Walking Distance Local Restaurants & Retail