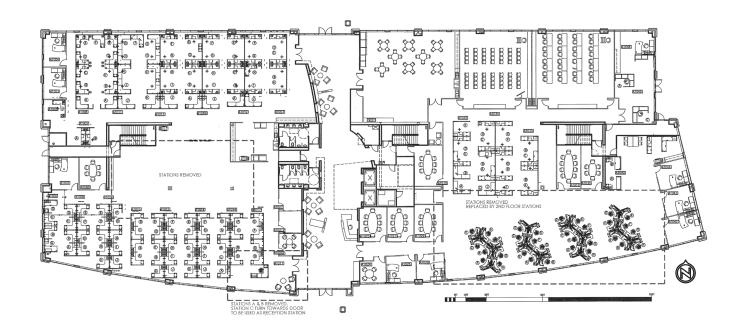

## **AVAILABLE JANUARY 1, 2019**

+ Available Space: Floor 1

+ Available Square Feet: 32,829 RSF

+ Master Lease Expiration Date: 12/31/2020 Longer term available direct through landlord

+ Asking Rate: Negotiable



# FOR SUBLEASE PARKLANDS NORTH CREEK





### **PROPERTY HIGHLIGHTS**

- + Plug & Play Opportunity FF&E available
- + Immediate access to I-405 via NE 195th Street
- + Adjacent to North Creek Trail
- + Walking distance to YMCA, The Village at Beardslee Crossing, playfields, hotels and daycare providers
- + Daily food truck service to the office park
- + Abundant amenities nearby
- + Join corporate neighbors Google, PSE, Winshuttle, AT&T, Seattle Times and UW Bothell
- + 4/1,000 RSF parking ratio



### **FLOOR PLAN**

#### 1ST FLOOR | ±32,829 RSF | AVAILABLE JANUARY 1, 2019





# FOR SUBLEASE PARKLANDS NORTH CREEK







#### **CONTACT US**

#### **JEFF JOCHUMS**

Senior Vice President +1 425 462 6971 jeff.jochums@cbre.com

#### **BRIAN BIEGE**

Senior Vice President +1 425 462 6914 brian.biege@cbre.com CBRE, Inc. 929 108th Avenue NE Suite 700 Bellevue, WA 98004

© 2018 CBRE, Inc. All rights reserved. This information has been obtained from sources believed reliable, but has not been verified for accuracy or completeness. You should conduct a careful, independent investigation of the property and verify all information. Any reliance on this information is solely at your own risk. CBRE and the CBRE logo are service marks of CBRE, Inc. All other marks displayed on this document are the property of their respective owners. Photos herein are the property of their