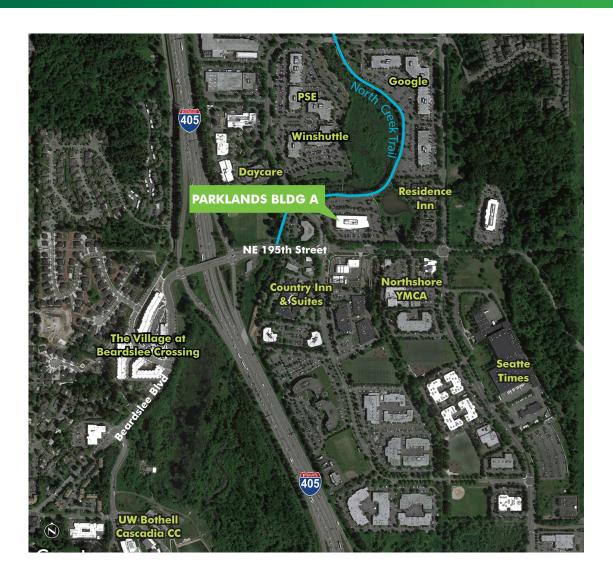

### **PROPERTY HIGHLIGHTS**

- + Plug & Play Opportunity FF&E available
- + Immediate access to I-405 via NE 195th Street
- + Adjacent to North Creek Trail
- + Walking distance to YMCA, The Village at Beardslee Crossing, playfields, hotels and daycare providers
- + Daily food truck service to the office park
- + Abundant amenities nearby
- + Join corporate neighbors Google, PSE, Winshuttle, AT&T, Seattle Times and UW Bothell
- + 4/1,000 RSF parking ratio