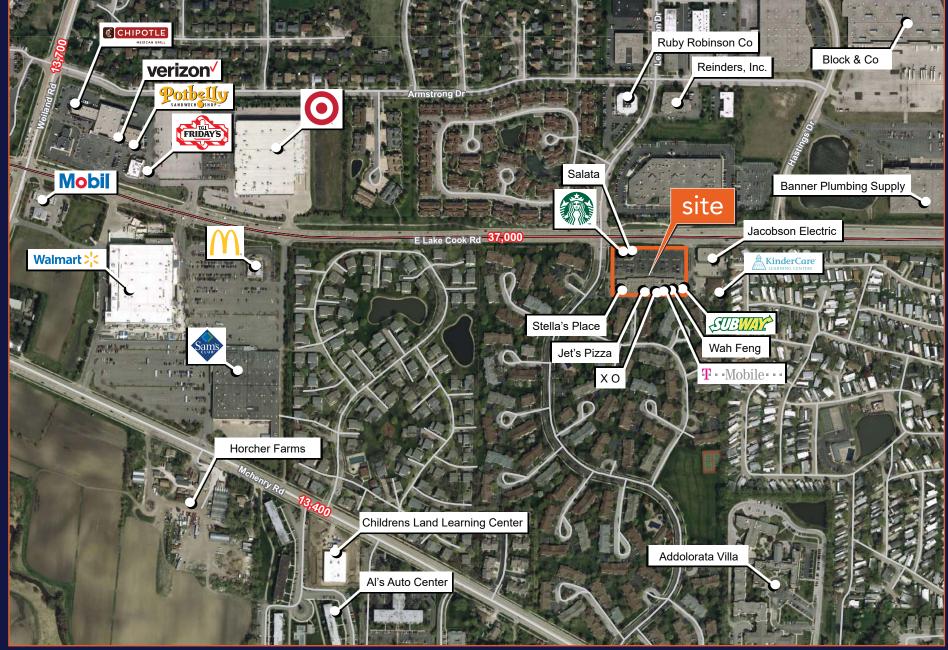

## Lexington Commons

1041-1073 Lake Cook Road | Wheeling, IL 60090

- Available spaces: 2,312 SF 1,140 SF
- Starbucks anchored retail center with exposure to Lake Cook Road
- Located in the densely populated Wheeling / Buffalo Grove area with robust daytime population and strong incomes
- Great co-tenancy in the center as well as in the area, retailers include Target, Jewel-Osco, Wal-Mart, Sam's Club and Walgreens

| DEMOGRAPHIC SUMMARY    |          |           |            |
|------------------------|----------|-----------|------------|
|                        | RADIUS   |           |            |
|                        | 1 MILE   | 3 MILES   | 5 MILES    |
| AVERAGE HHI            | \$91,034 | \$107,982 | \$117,003  |
| DAYTIME POPULATION     | 11,432   | 95,253    | 248,780    |
| RESIDENTIAL POPULATION | 17,240   | 95,888    | 233,008    |
| TRAFFIC COUNTS         |          |           |            |
| LAKE COOK ROAD         |          |           | 33,700 VPD |