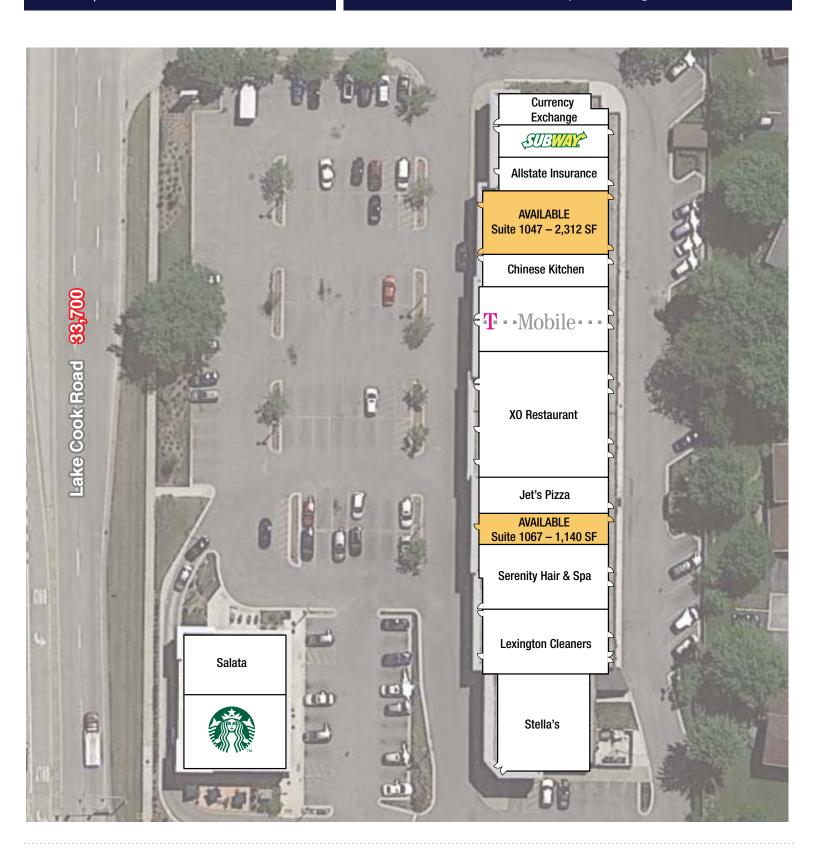

## Lexington Commons

1041-1073 Lake Cook Road | Wheeling, IL 60090

- Available spaces: 2,312 SF 1,140 SF
- Starbucks anchored retail center with exposure to Lake Cook Road
- Located in the densely populated Wheeling / Buffalo Grove area with robust daytime population and strong incomes
- Great co-tenancy in the center as well as in the area, retailers include Target, Jewel-Osco, Wal-Mart, Sam's Club and Walgreens