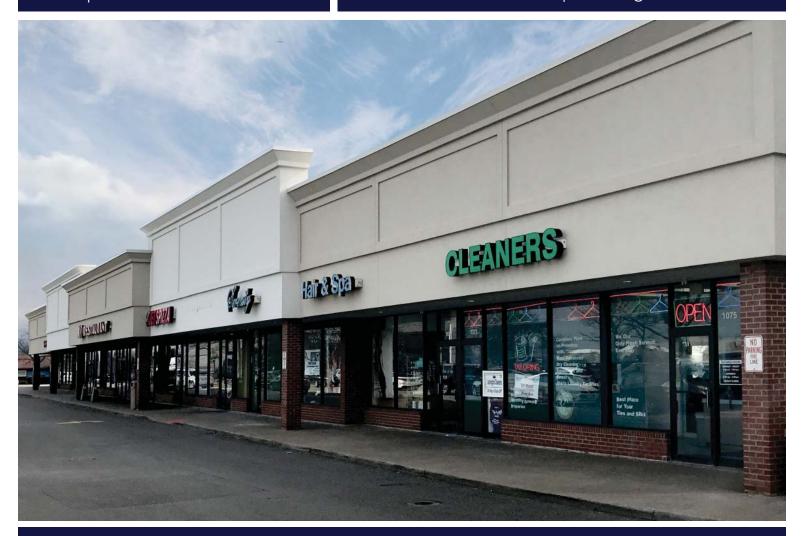

## Lexington Commons

1041-1073 Lake Cook Road | Wheeling, IL 60090

- Available spaces: 2,312 SF 1,140 SF
- Starbucks anchored retail center with exposure to Lake Cook Road
- Located in the densely populated Wheeling / Buffalo Grove area with robust daytime population and strong incomes
- Great co-tenancy in the center as well as in the area, retailers include Target, Jewel-Osco, Wal-Mart, Sam's Club and Walgreens