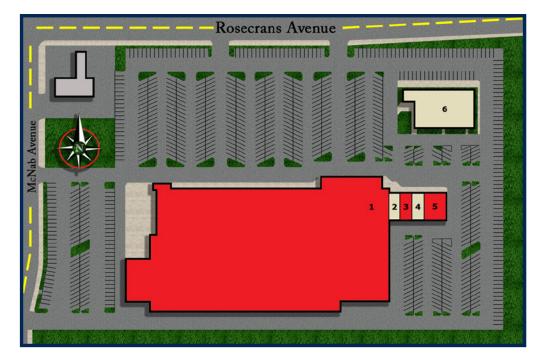

## **TENANTS INCLUDE**

- 1. Available 136,494 sq. ft.
- 2. Veterinarian Clinic
- 3. Available 1,200 sq. ft.
- 4. Rent-A-Car
- 5. Available 3,600 sq. ft.
- 6. King Palace Buffet