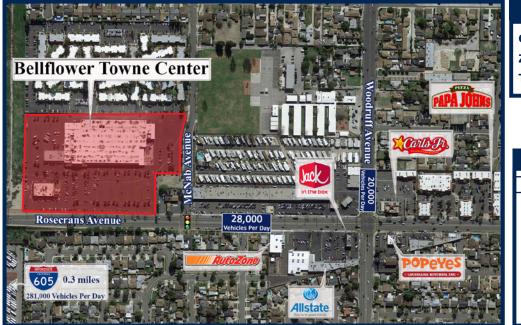

## Bellflower Towne Center 10400 - 10460 Rosecrans Avenue, Bellflower, California 90706

| Gross Leasing Area: |              | 154,401     |
|---------------------|--------------|-------------|
| Zoning:             |              | B-1         |
| Traffic Count:      | 35,299 Vehic | les Per Day |