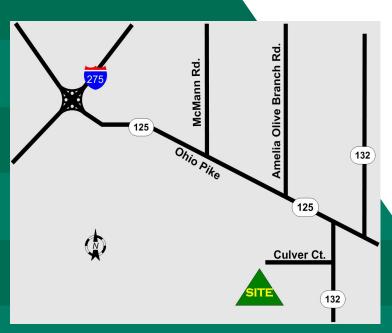

#### LOCATION

State Route 132 near State Route 125 Amelia (Pierce Twp.), OH 45102 **Clermont County** 