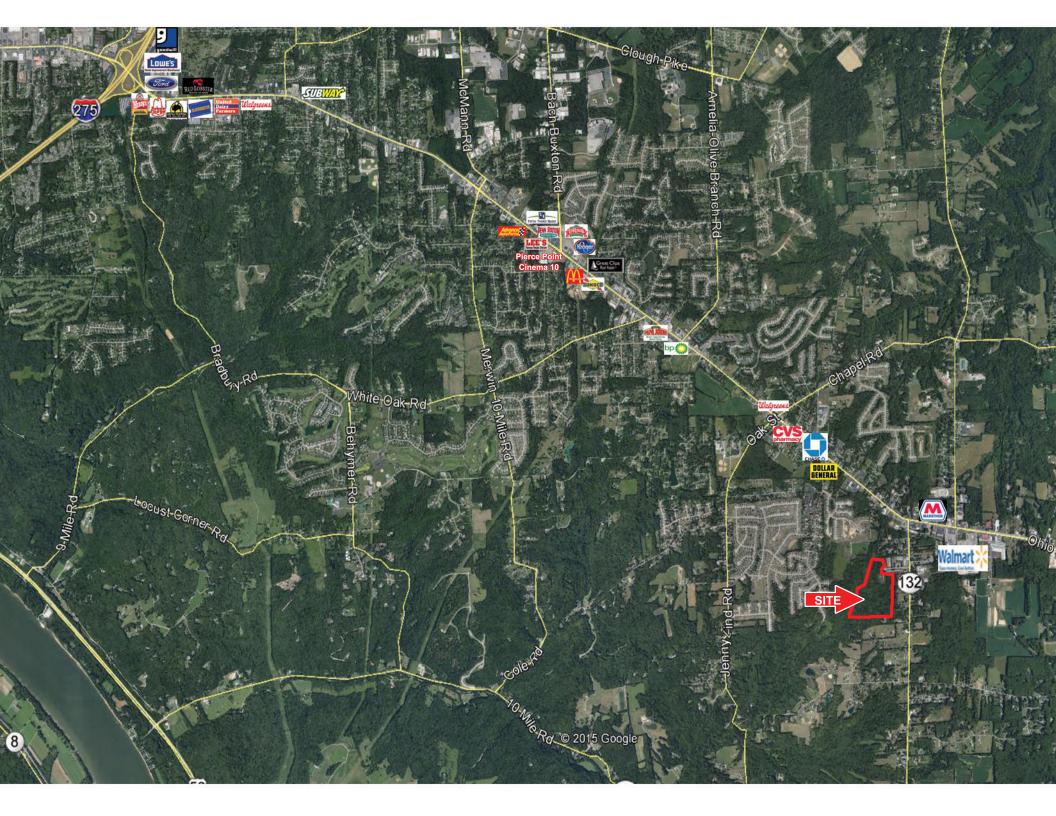

#### LOCATION

State Route 132 near State Route 125 Amelia (Pierce Twp.), OH 45102 **Clermont County** 