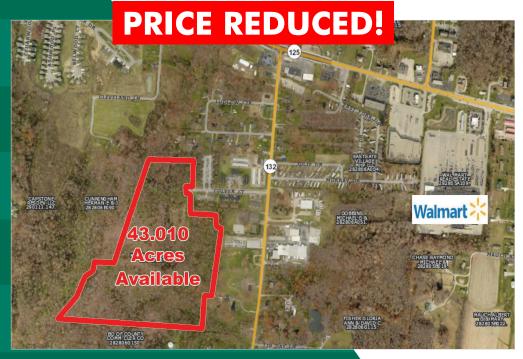

#### FEATURES

- 43.010 Acres Available
- Parcel # 290111.143
- All Utilities
- Zoned Multi-Family (12 units/acre)
- Frontage on State Route 132
- Easy access to I-275
- Sale price: \$1,500,000 \$975,000

#### LOCATION

State Route 132 near State Route 125 Amelia (Pierce Twp.), OH 45102 **Clermont County** 