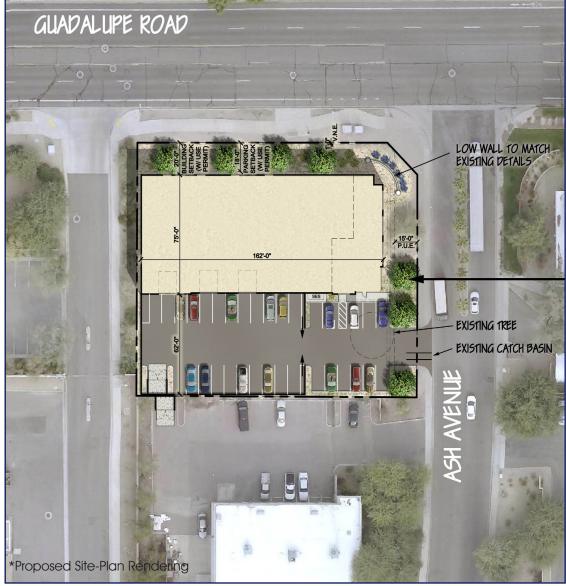

- ±29,486 SF Lot
- Single Tenant Indutrial Building To Be Completed Q3, 2018
- Located at Guadalupe Rd. & Ash Ave. in Tempe
- 3 Different Purchase/Lease Options (See Below)
- Zoning: GID, City of Tempe
- Easy Access to I-10, US-60 and Loop 101