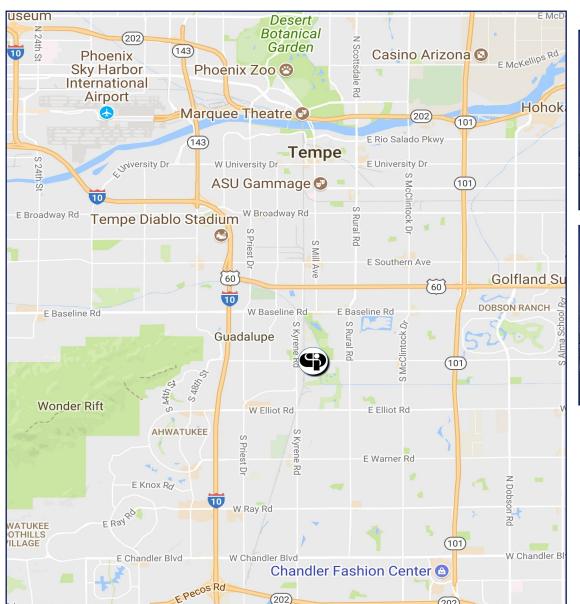

### Option 1 - Build-To-Suit Industrial Building - SALE

- $\pm 12,000$  SF Build to Suit Building in  $\pm 29,486$  SF Lot
- To Be Completed Q3, 2018
- Sale Price: \$1,800,000

## Option 3 - Single-Tenant Industrial Building - LEASE

- ±12,000 SF Industrial Building
- To Be Completed Q3, 2018
- Lease Rate: \$0.95 NNN + \$0.13 CAM PSF

Chad Ackerley D: 480.889.2570 M: 602.329.6444 cackerley@cpiaz.com