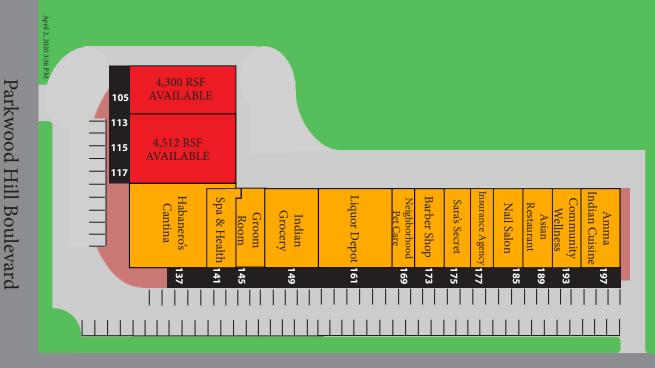

,634   | 105,616  |
| Average HH Income | \$95,512 | \$89,792 | \$93,979 |

<sup>\*</sup> Demographics provided by CoStar Group, www.costar.com, 2017 dataset

| Туре        | Retail         |
|-------------|----------------|
| NNN's       | \$4.55         |
| Lease Rates | Call for Rates |

| Traffic Counts     |            |
|--------------------|------------|
| Basswood Boulevard | 24,140 VPD |
| Highway 377        | 41,000 VPD |

## Woodcrest Capital, LLC 3113 South University Drive, Suite 600 Fort Worth, TX 76109 www.woodcrestcapital.com

The information contained herein has been given to us by the owner of the property or other sources we deem reliable. We have no reason to doubt its accuracy, but we do not guarantee it. All information should be verified prior to purchase or lease.



## Basswood Boulevard