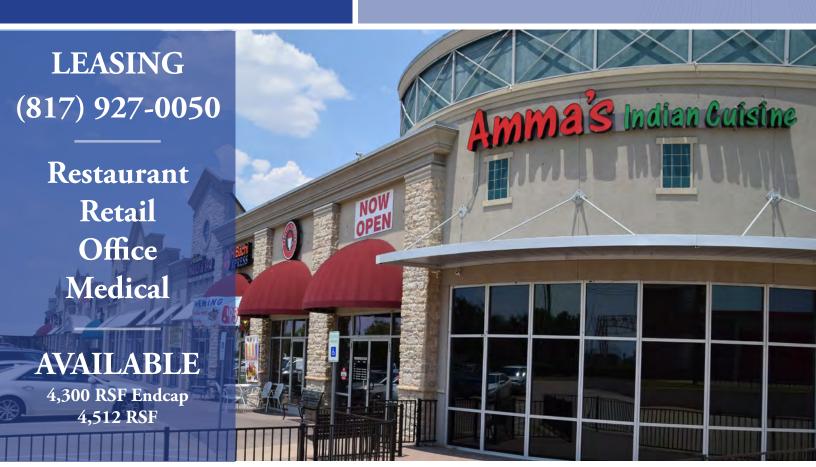

## Park Glen Summit

5601 Basswood Boulevard | Fort Worth, TX

- Neighborhood Retail Center
- 36,035 Square Foot Property
- Rapidly Growing Area
- Great Visibility from 377

| Demographics      | 1-mile   | 3-mile   | 5-mile   |
|-------------------|----------|----------|----------|
| Population        | 18,763   | 142,480  | 296,003  |
| Households        | 6,059    | 50,634   | 105,616  |
| Average HH Income | \$95,512 | \$89,792 | \$93,979 |