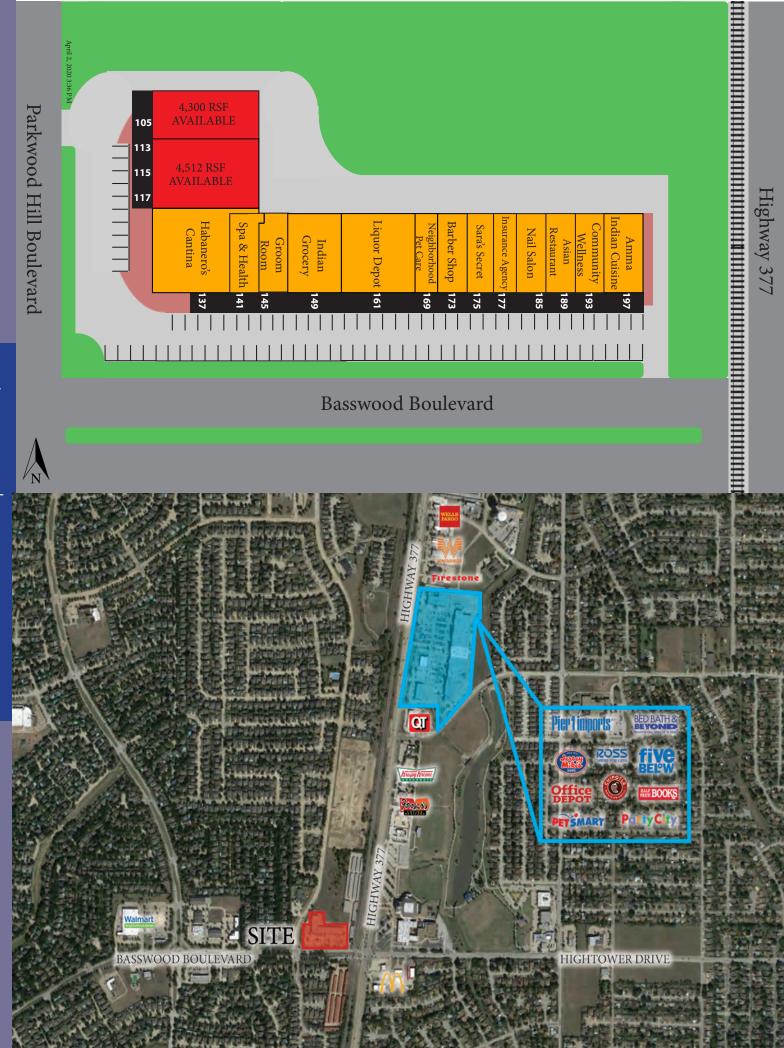

rage HH Income | \$95,512 | \$89,792 | \$93,979 |

<sup>\*</sup> Demographics provided by CoStar Group, www.costar.com, 2017 dataset

| Туре        | Retail         |
|-------------|----------------|
| NNN's       | \$4.55         |
| Lease Rates | Call for Rates |

| Traffic Counts     |            |
|--------------------|------------|
| Basswood Boulevard | 24,140 VPD |
| Highway 377        | 41,000 VPD |

## Woodcrest Capital, LLC 3113 South University Drive, Suite 600 Fort Worth, TX 76109 www.woodcrestcapital.com

The information contained herein has been given to us by the owner of the property or other sources we deem reliable. We have no reason to doubt its accuracy, but we do not guarantee it. All information should be verified prior to purchase or lease.



## Basswood Boulevard