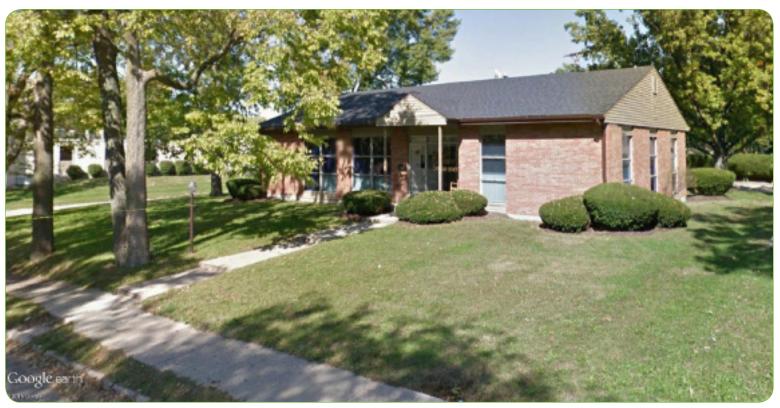

#### **FEATURES:**

- 2 Story, free standing office building
- Approximately 2,048 sq. ft. per floor
- Built in 1961
- Ample storage area in lower level
- Available furniture
- Immediate Occupancy
- Affordable rate
- Exterior signage
- Roof & Vinyl replaced in 2010
- Ample parking on site
- Current zoning O for Office
- Close to restaurants, banks, and shopping
- Easy access to I-75
- Parcel # N64 02703 0003