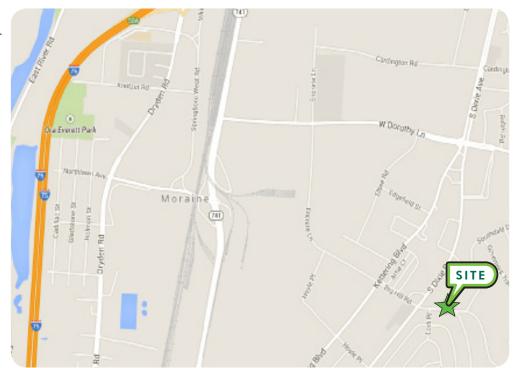

are the property of their respective owners. Property image obtained by Google Earth in conjuction with CBRE licensing agreement. Photos herein are the property of their respective owners and use of these images without the express written consent of the owner is prohibited.

## OFFICE SPACE FOR SALE OR LEASE



### 1755 BIG HILL ROAD

**DAYTON, OHIO 45439** 

#### **FEATURES:**

- 2 Story, free standing office building
- Approximately 2,048 sq. ft. per floor
- Built in 1961
- Ample storage area in lower level
- Available furniture
- Immediate Occupancy
- Affordable rate
- Exterior signage
- Roof & Vinyl replaced in 2010
- Ample parking on site
- Current zoning O for Office
- Close to restaurants, banks, and shopping
- Easy access to I-75
- Parcel # N64 02703 0003

#### **LOCATION MAP**



#### **AERIAL**





Sue Zickefoose Senior Associate +1 937 461 CBRE (2273)

sue.zickefoose@cbre.com





## 1755 BIG HILL ROAD

DAYTON, OHIO 45439

#### FLOOR PLAN-Upper Level



#### FLOOR PLAN-Lower Level



FOR MORE INFORMATION PLEASE CONTACT

Sue Zickefoose

Senior Associate +1 937 461 CBRE (2273) sue.zickefoose@cbre.com