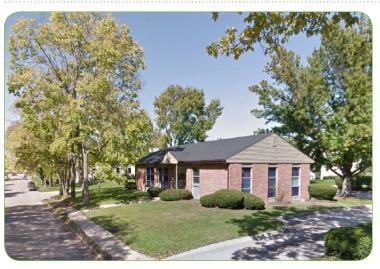

#### **FEATURES:**

- 2 Story, free standing office building
- Approximately 2,048 sq. ft. per floor
- Built in 1961
- Ample storage area in lower level
- Available furniture
- Immediate Occupancy
- Affordable rate
- Exterior signage
- Roof & Vinyl replaced in 2010
- Ample parking on site
- Current zoning O for Office
- Close to restaurants, banks, and shopping
- Easy access to I-75
- Parcel # N64 02703 0003