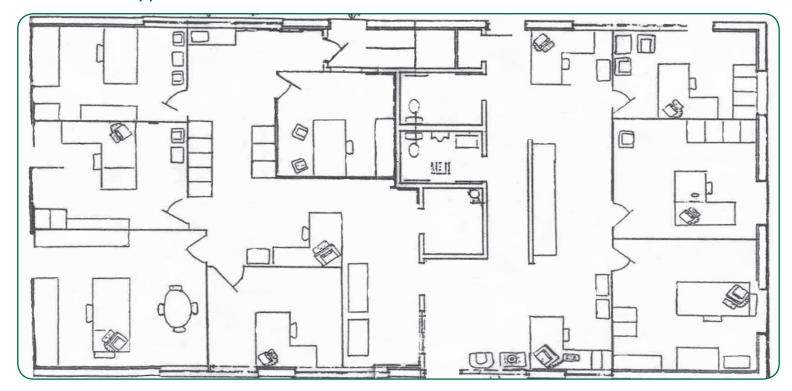

e owners and use of these images without the express written consent of the owner is prohibited.

## OFFICE SPACE FOR SALE OR LEASE



### 1755 BIG HILL ROAD

**DAYTON, OHIO 45439** 

#### **FEATURES:**

- 2 Story, free standing office building
- Approximately 2,048 sq. ft. per floor
- Built in 1961
- Ample storage area in lower level
- Available furniture
- Immediate Occupancy
- Affordable rate
- Exterior signage
- Roof & Vinyl replaced in 2010
- Ample parking on site
- Current zoning O for Office
- Close to restaurants, banks, and shopping
- Easy access to I-75
- Parcel # N64 02703 0003

#### **LOCATION MAP**



#### **AERIAL**





Sue Zickefoose Senior Associate +1 937 461 CBRE (2273)

sue.zickefoose@cbre.com





## 1755 BIG HILL ROAD

DAYTON, OHIO 45439

#### FLOOR PLAN-Upper Level



#### FLOOR PLAN-Lower Level



FOR MORE INFORMATION PLEASE CONTACT

Sue Zickefoose

Senior Associate +1 937 461 CBRE (2273) sue.zickefoose@cbre.com