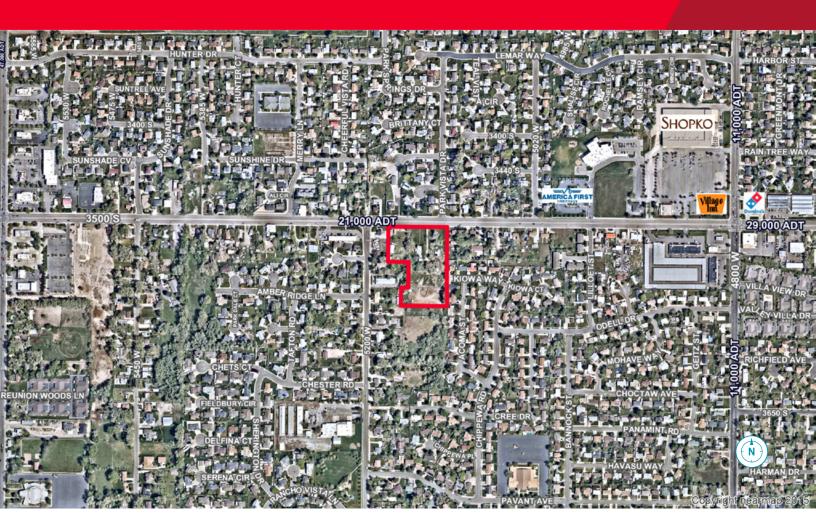

### **Property Highlights**

- Prime redevelopment site
- · 4.64 acres with assemblage potential
- Two curb-cuts on 3500 South
- · Current zoning: agricultural
- · Potential rezoning for commercial use

4.64 Acre Redevelopment Site for Sale with 3500 South Frontage