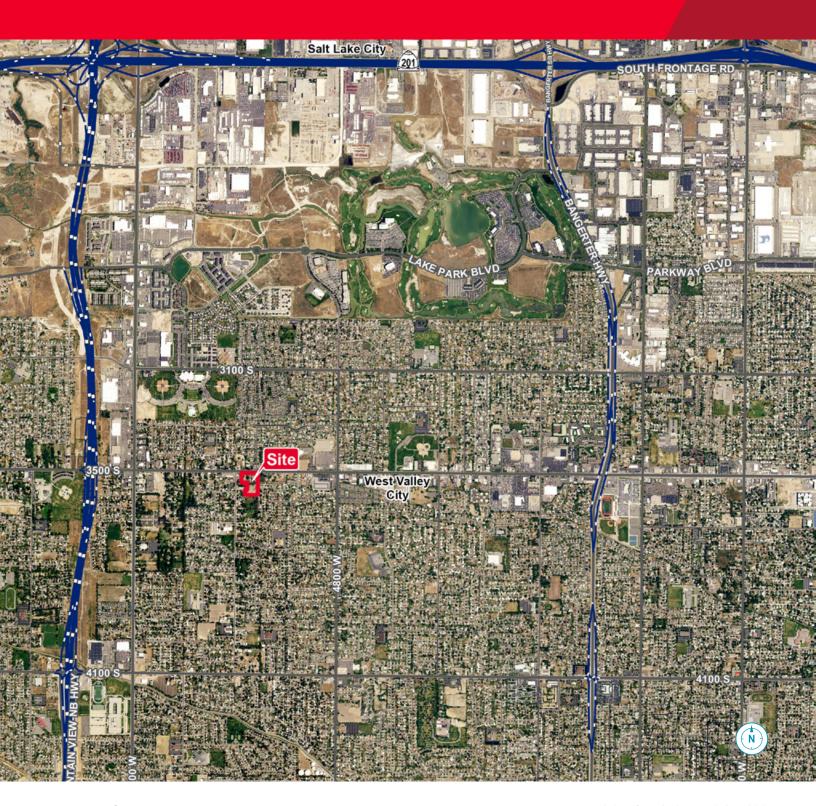

## 5143 West 3500 South

West Valley City, Utah 84120

### **Property Highlights**

- Prime redevelopment site
- · 4.64 acres with assemblage potential
- Two curb-cuts on 3500 South
- · Current zoning: agricultural
- · Potential rezoning for commercial use

4.64 Acre Redevelopment Site for Sale with 3500 South Frontage