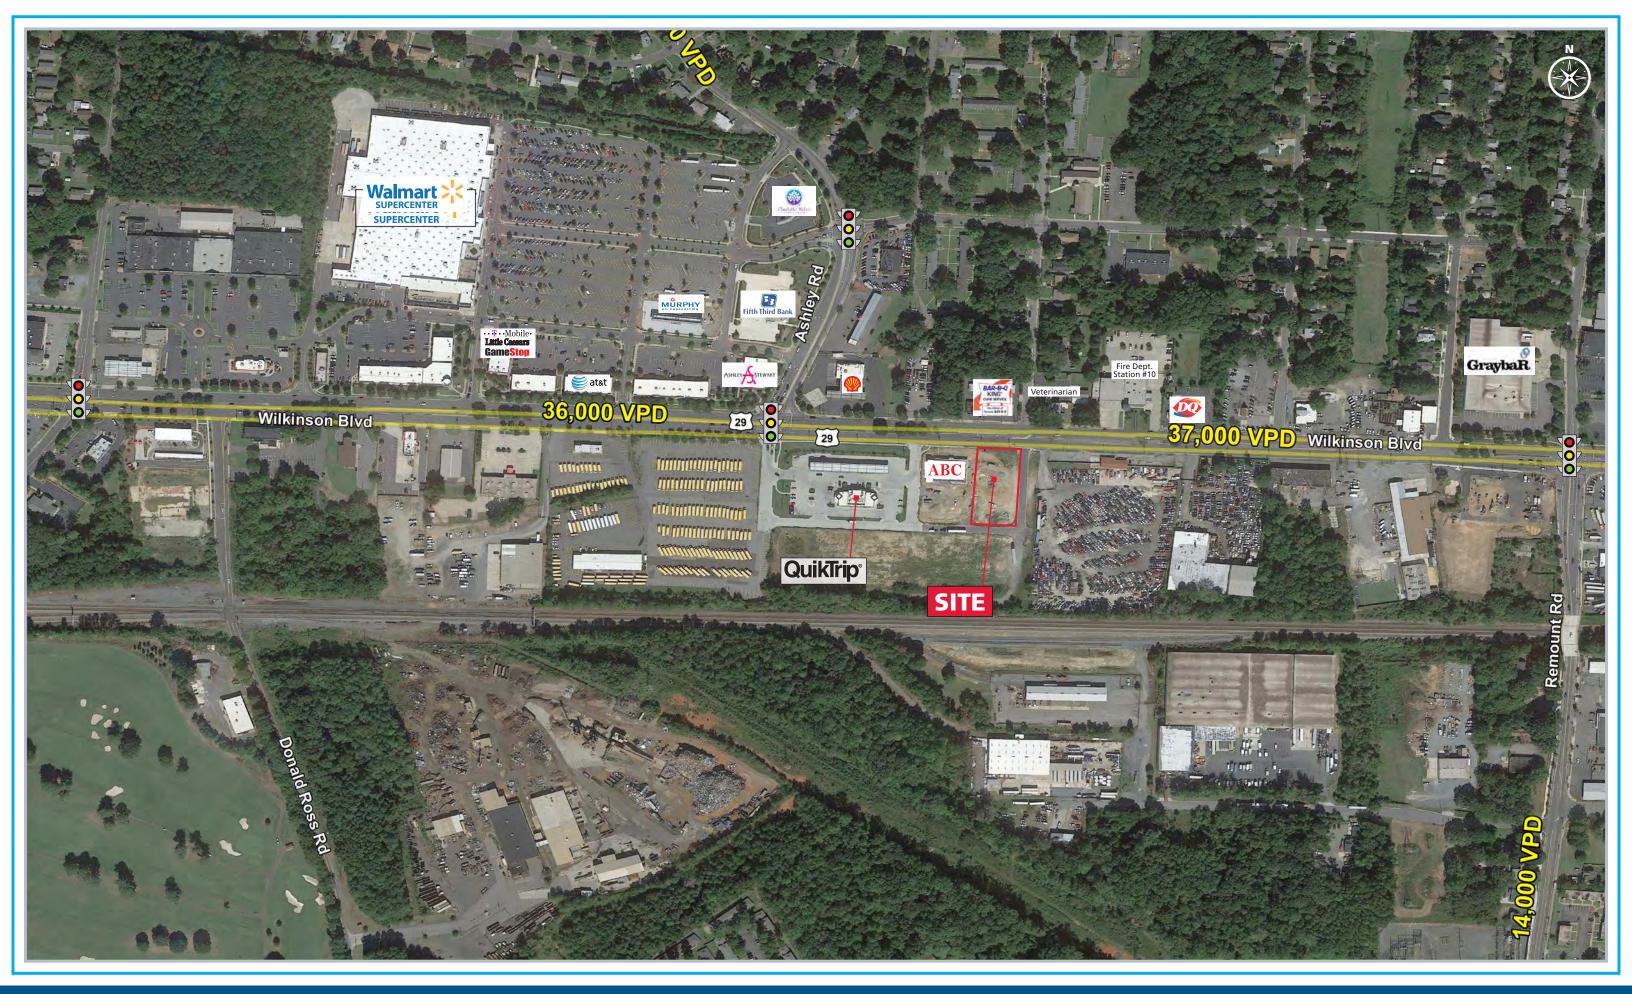

#### **PROPERTY HIGHLIGHTS**

- Great visibility
- Excellent Ingress and Egress from both directions
- Area retailers include:

148,074

232,520

### **TRAFFIC COUNTS 2016 (NCDOT)**

•37,000 VPD on Wilkinson Blvd.)

1616 Camden Rd. Suite 550 | Charlotte, NC 28203 | Phone (704) 644-4588 | Fax (704) 973-0737 | Malcolm Mclean | mmclean@providencegroup.com | www.PROVIDENCEGROUP.com