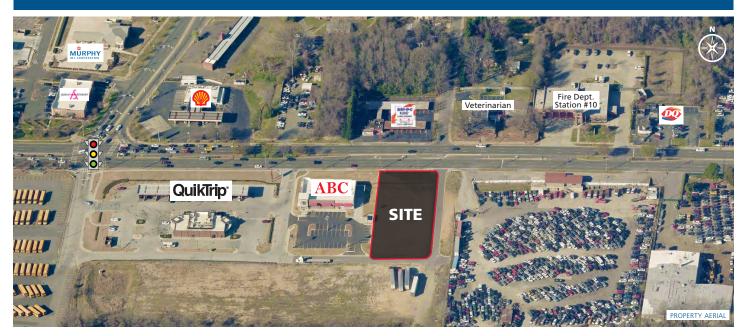

#### **PROPERTY HIGHLIGHTS**

- Great visibility
- Excellent Ingress and Egress from both directions
- Area retailers include:

148,074

232,520