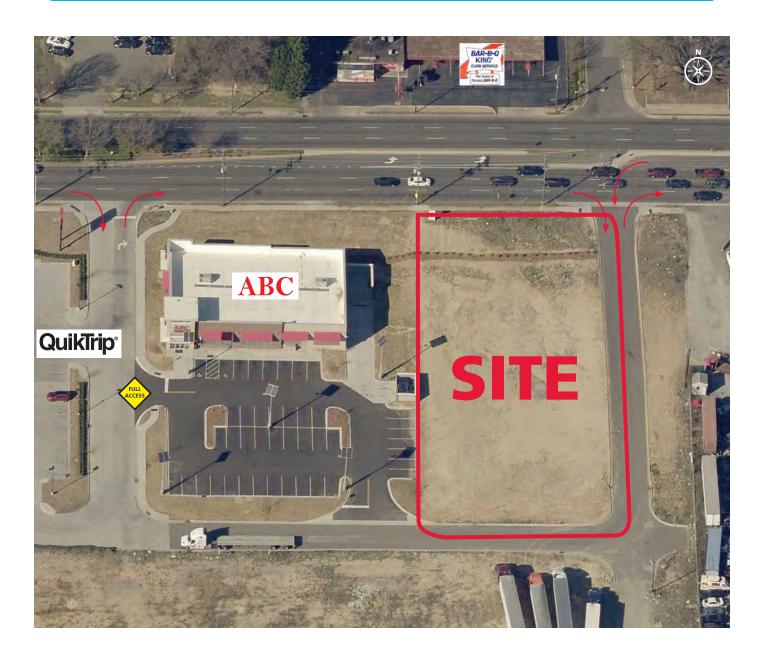

#### **PROPERTY HIGHLIGHTS**

- Great visibility
- Excellent Ingress and Egress from both directions
- Area retailers include:

148,074

232,520