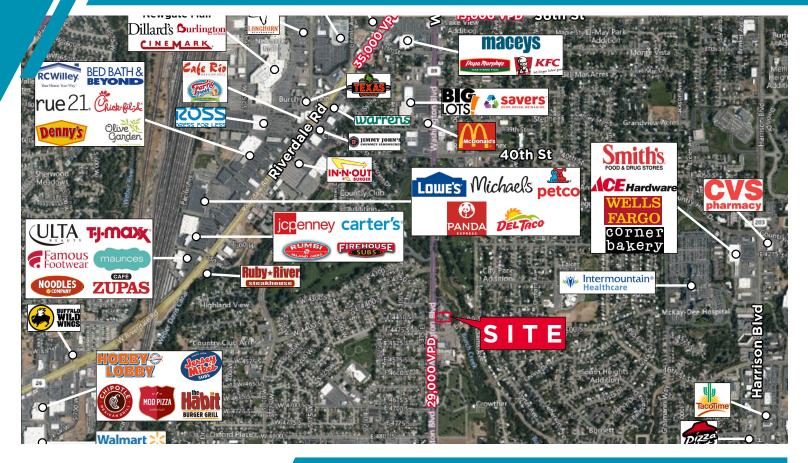

### **NEIGHBORING TENANTS**

Ogden Golf & Country Club, The Bike Shoppe, Utah Eye Centers, and Mt. Ogden Surgical Center

### PROPERTY HIGHLIGHTS

- Highly visible location on Washington Blvd.
- Monument Signage Available
- Potential Drive-Thru
- Great location for bakery, coffee shop, or restaurant
- · High Traffic Counts with 29,000 VPD