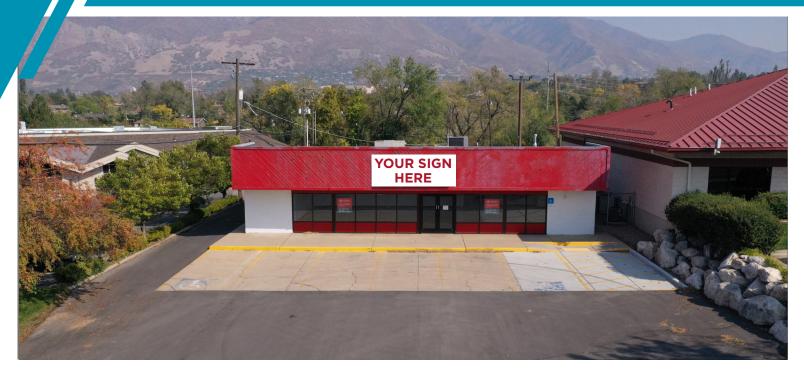

# **4370 S. WASHINGTON BLVD**South Ogden, UT

Freestanding Retail Building / For Lease

RETAIL SPACE

2,400 SF

LEASE RATE

\$16.00 PSF/NNN

LOT SIZE

0.27 acres

### PROPERTY HIGHLIGHTS

- Highly visible location on Washington Blvd.
- Monument Signage Available
- Potential Drive-Thru
- Great location for bakery, coffee shop, or restaurant
- · High Traffic Counts with 29,000 VPD