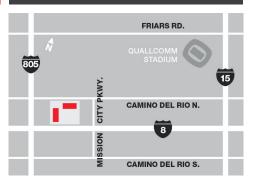

## Centerside

3111 & 3131 Camino del Rio North • San Diego, CA 92108

Discover the vibrant workplace community of Centerside, featuring two bold 13 and 16-story towers. The only vertical campus in Mission Valley, Centerside is LEED Silver certified and committed to sustainability. From its collection of innovative amenities to its central location, Centerside is a dynamic business destination that attracts and retains top talent.

#### World Class Features

- 506,000+ SF of premium workspace
- 2 striking towers feature timeless glass curtain wall architecture
- Beautifully landscaped gardens and tranquil water features
- Large, flexible floor plates allow up to eight corner offices per floor
- Customer Resource Center, 24-hour manned security and keycard access
- Prominent sign visibility from 8
  Freeway and Camino Del Rio North
- Complimentary trolley shuttle service
- Central access to the 5, 15, 8 and 805 Freeways and Highway 163
- Just minutes to San Diego International Airport