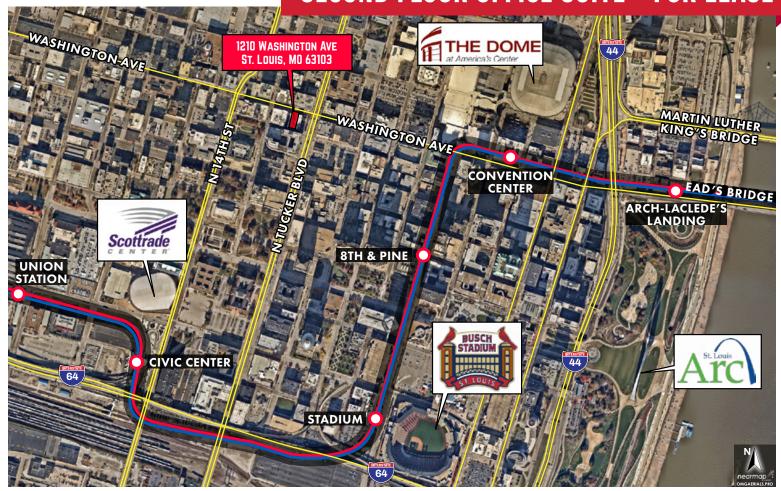

#### ST LOUIS HIGHLIGHTS

- More than 90,000 people work in Downtown St. Louis-largest employment center in the region
- Home to 11 Fortune 1000 Companies
- 7 out of 10 regions largest Advertising, Marketing, and PR Firms located in Downtown St. Louis
- 11 out of 15 regions largest Architecture Firms located in Downtown St. Louis.
- 6 out of 10 regions Accounting Firms located in Downtown St. Louis
- 7 out of 10 regions Law Firms located in Downtown St. Louis.

- The fastest Growing Residential neighborhood in the City-18,000+ Residents
- 7.2% Population Growth last year
- Downtown St. Louis is Home to T - Rex Incubator, Arch Grants, Numerous Accelerators, Saint Louis Fashion Incubator, Co-working Spaces, Venture Capital Firms, and over 300 Innovative Companies. Downtown St. Louis has emerged as a national tech hub with a highly skilled workforce.
- Make The Littleton Building at 1210 Washington your new business Address !!