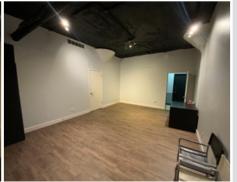

## Suite 205 - 335 SF - Monthly Rent \$595

- Rent-\$595 Monthly MG
- Standard Office Finish-Single Room-22'X14'

Large Open Floor Plan. Bright lite with two large exterior windows and LED strip lights. Free use of common kitchenette/conference room. Monthly rent includes all utilities except phone and internet. The office is approximately 22' X 14'-335 SF