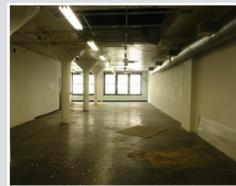

## Suite 202 - 1,820 SF - Monthly Rent \$12 PSF

- Rent-\$12 PSF MG
- 26-Foot Washington Ave Window Line
- Loft Style Open Floor Plan-10'6" Ceilings

Suite 202 is approximately 1,820 SF and has great Washington Ave. window line. Very Creative "Loft" style office space with individual HVAC servicing area. The office is approximately 27' X74'-1820 SF