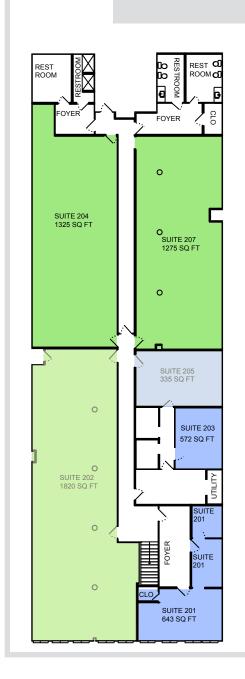

#### **AVAILABILITIES**

## Suite 202 - 1,820 SF - Monthly Rent \$12 PSF

- Rent-\$12 PSF MG
- 26-Foot Washington Ave Window Line
- Loft Style Open Floor Plan-10'6" Ceilings

Suite 202 is approximately 1,820 SF and has great Washington Ave. window line. Very Creative "Loft" style office space with individual HVAC servicing area. The office is approximately 27' X74'-1820 SF

## Suite 205 - 335 SF - Monthly Rent \$595

- Rent-\$595 Monthly MG
- Standard Office Finish-Single Room-22'X14'

Large Open Floor Plan. Bright lite with two large exterior windows and LED strip lights. Free use of common kitchenette/conference room. Monthly rent includes all utilities except phone and internet. The office is approximately 22' X 14'-335 SF