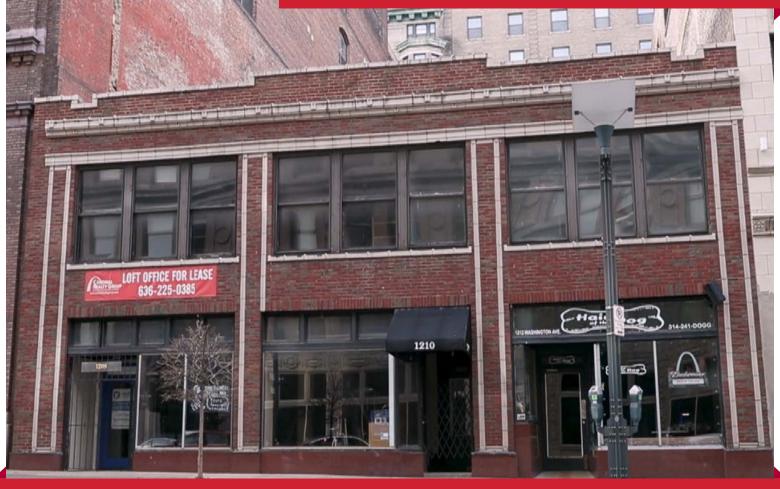

# 1210 Washington Avenue

**DOWNTOWN ST. LOUIS** 

# **SECOND FLOOR OFFICE SUITE - FOR LEASE**

LOCATED IN "SWEET SPOT" OF WASHINGTON AVE. | OPEN FLOOR PLANS | 101/2 FOOT CEILINGS

#### **BUILDING HIGHLIGHTS**

- 24-Hour Access
- Open Floor Plans
- 10½ Foot Ceilings
- Security Controlled Access to Building
- All Utilities Included in Rent or NNN
- Common Restrooms
- High-Speed Internet Available
- Curbside Meter Parking
- Parking Garages Nearby