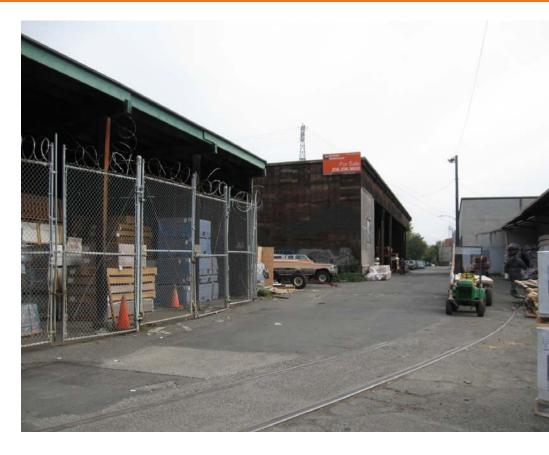

### Rare In City Storage Warehouse

370 W Ewing Street Seattle, WA

±14,040 SF Land

Parcel D on survey map

Zoned IG-1 U/45

**Structure 1:** ± 5,500 SF covered storage (150' x 36.5')

**Structure 2:** 1,350 SF covered storage (±45' x 30')

**Total:** 6,850 SF covered storage

Near Seattle Pacific University

Next to Burke Gilman Trail and Ship Canal

Existing lease on property

Can be combined with adjacent Gascoigne property for ±41,000 SF land