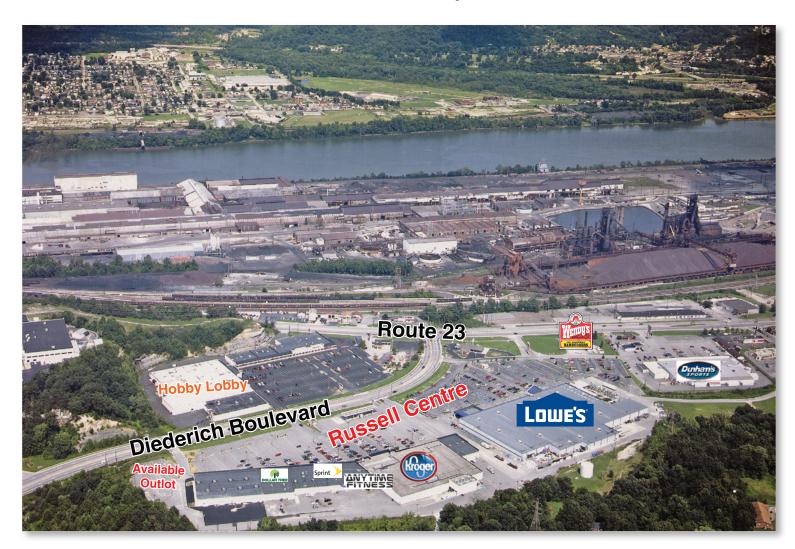

### **Russell Centre**

**Location:** 

Russell Centre is located in Boyd County at US Route 23 and Diederich Blvd. in Ashland, Kentucky 41101.

Type:

**Community Power Center** 

GLA:

257,761 sf

Parking:

In excess of 1,560 cars

**Traffic:** 

Two way average daily traffic 33,000 cars per day

Now Available:

**Major Tenants:** 

- Freestanding building available on hard corner, ideal for banks and restaurants
- Also available: In-line space and additional pad site

129,044 sf Lowe's Kroger

57,590 sf 9,975 sf Dollar Tree