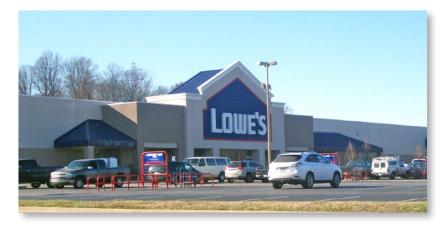

| 13. | Sideburns Stadium Hair  | cuts            | 2,147 sf  |
| 5.  | Anytime Fitness |              | 6,787 sf   | 14. | Yummy Wok               |                 | 2,142 sf  |
| 5a. | Nails Pro       |              | 1,713 sf   | 15. | Available               | (28.87' x 120') | 3,465 sf  |
| 6.  | Sprint          |              | 2,000 sf   | 16. | King's Daughters Medica | al              | 7,920 sf  |
| 7.  | Available       | (45' x 100') | 4,500 sf   | A.  | Wendy's                 |                 | 3,200 sf  |
| 8.  | UPS Store       |              | 1,500 sf   | B.  | Available               |                 | 3,000 sf  |
| 9.  | Bellacino's     |              | 3,000 sf   | C.  | Available Outlot        |                 | .97 Acres |



**Newly Available Pad Building** 







07/18