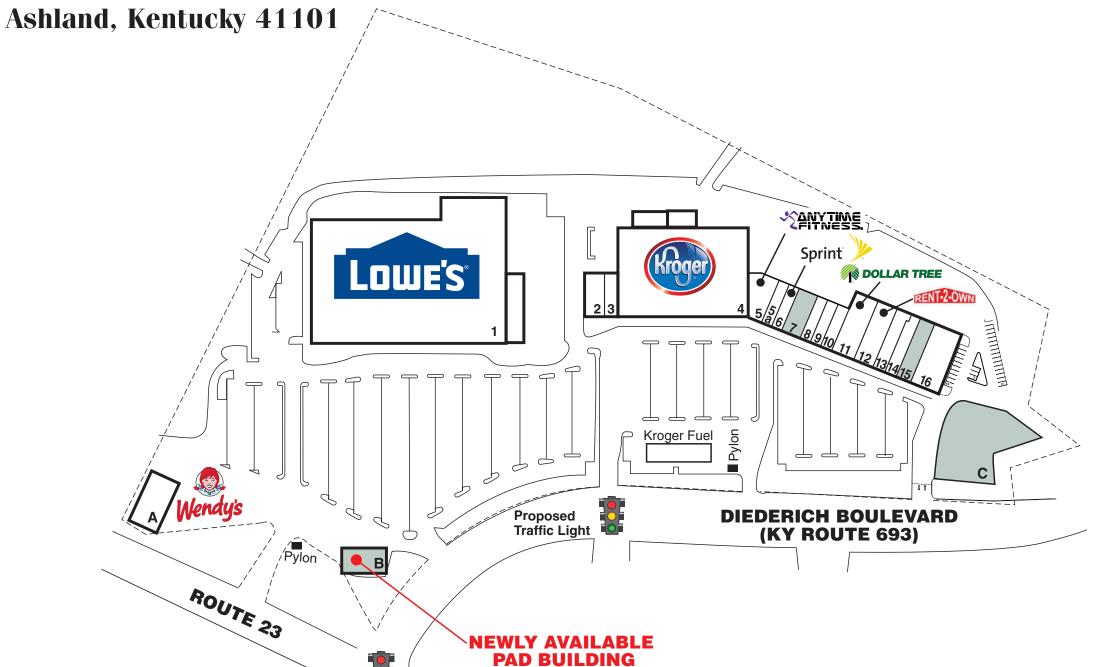

## **Russell Centre**

Route 23 and Diederich Blvd

**Richard Feldman** 212-265-6600 x390 rfeldman@rdmanagement.com

810 Seventh Avenue, 10th floor New York, NY 10019

| 1.  | Lowe's          |              | 129,044 sf | 10. | First American Cash Adv | /ance           | 2,020 sf  |
|-----|-----------------|--------------|------------|-----|-------------------------|-----------------|-----------|
| 2.  | Sun Tan City    |              | 4,500 sf   | 11. | Dollar Tree             |                 | 9,975 sf  |
| 3.  | El Colonial     |              | 2,733 sf   | 12. | Rent 2 Own              |                 | 5,400 sf  |
| 4.  | Kroger          |              | 57,590 sf  | 13. | Sideburns Stadium Hair  | cuts            | 2,147 sf  |
| 5.  | Anytime Fitness |              | 6,787 sf   | 14. | Yummy Wok               |                 | 2,142 sf  |
| 5a. | Nails Pro       |              | 1,713 sf   | 15. | Available               | (28.87' x 120') | 3,465 sf  |
| 6.  | Sprint          |              | 2,000 sf   | 16. | King's Daughters Medica | al              | 7,920 sf  |
| 7.  | Available       | (45' x 100') | 4,500 sf   | A.  | Wendy's                 |                 | 3,200 sf  |
| 8.  | UPS Store       |              | 1,500 sf   | B.  | Available               |                 | 3,000 sf  |
| 9.  | Bellacino's     |              | 3,000 sf   | C.  | Available Outlot        |                 | .97 Acres |

**Newly Available Pad Building** 

07/18