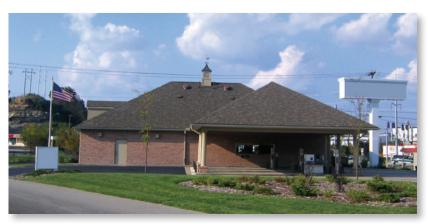

In excess of 1,560 cars

**Traffic:** 

Two way average daily traffic 33,000 cars per day

Now Available:

**Major Tenants:** 

- Freestanding building available on hard corner, ideal for banks and restaurants
- Also available: In-line space and additional pad site