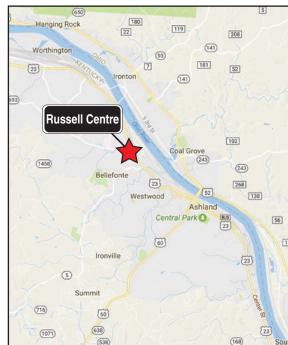

### **Russell Centre**

**Location:** 

Russell Centre is located in Boyd County at US Route 23 and Diederich Blvd. in Ashland, Kentucky 41101.

Type:

**Community Power Center** 

GLA:

257,761 sf

Parking: