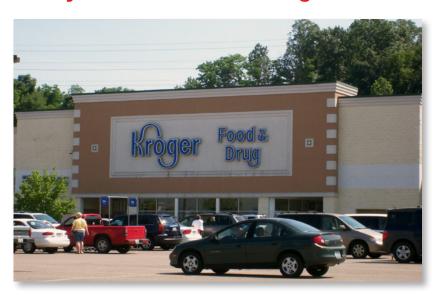

| 13. | Sideburns Stadium Hair  | cuts            | 2,147 sf  |
| 5.  | Anytime Fitness |              | 6,787 sf   | 14. | Yummy Wok               |                 | 2,142 sf  |
| 5a. | Nails Pro       |              | 1,713 sf   | 15. | Available               | (28.87' x 120') | 3,465 sf  |
| 6.  | Sprint          |              | 2,000 sf   | 16. | King's Daughters Medica | al              | 7,920 sf  |
| 7.  | Available       | (45' x 100') | 4,500 sf   | A.  | Wendy's                 |                 | 3,200 sf  |
| 8.  | UPS Store       |              | 1,500 sf   | B.  | Available               |                 | 3,000 sf  |
| 9.  | Bellacino's     |              | 3,000 sf   | C.  | Available Outlot        |                 | .97 Acres |



**Newly Available Pad Building** 







07/18