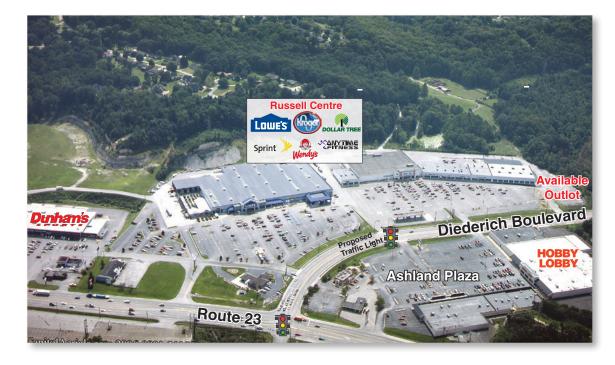

### **Russell Centre**

**Location:** 

Russell Centre is located in Boyd County at US Route 23 and Diederich Blvd. in Ashland, Kentucky 41101.

Type:

**Community Power Center** 

GLA:

257,761 sf

Parking:

In excess of 1,560 cars

**Traffic:** 

Two way average daily traffic 33,000 cars per day

Now Available:

**Major Tenants:** 

- Freestanding building available on hard corner, ideal for banks and restaurants
- Also available: In-line space and additional pad site

129,044 sf Lowe's Kroger

57,590 sf 9,975 sf Dollar Tree