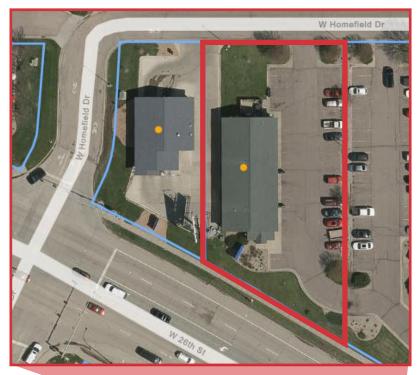

### **Property Features**

- Building size: 3,720 sq. ft.
- Office area, five service bays with overhead doors
- Lot size: .56 acres (24,553 sq. ft.)
- Near signalized intersection
- Building and monument signage
- Asphalt parking with +/- 30 spaces (up to 37 spaces, depending on use)
- Zoning: C-2

### Location

- Short distance to I-29, Marion Road, and Louise Avenue
- High traffic location with 22,400 vehicles per day on W. 26th Street
- Neighbors include The Wave Auto Wash,
   Homefield Plaza, Towne Place Suites, Lowe's,
   Security National Bank, Hy-Vee, and SCM
   Business Services, Lake Lorraine, Sioux Falls
   Ford.