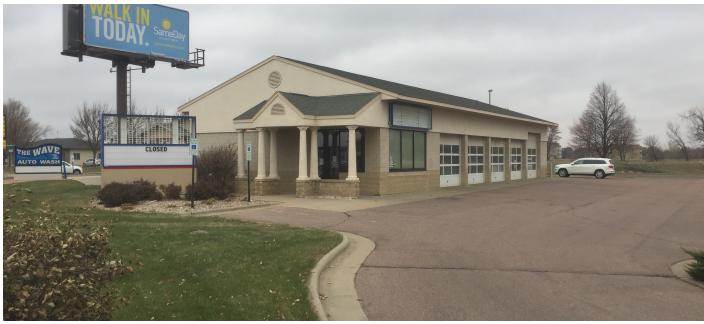

### **Property Features**

- Building size: 3,720 sq. ft.
- Office area, five service bays with overhead doors
- Lot size: .56 acres (24,553 sq. ft.)
- Near signalized intersection
- Building and monument signage
- Asphalt parking with +/- 30 spaces (up to 37 spaces, depending on use)
- Zoning: C-2

### Location

- Short distance to I-29, Marion Road, and Louise Avenue
- High traffic location with 22,400 vehicles per day on W. 26th Street
- Neighbors include The Wave Auto Wash,
   Homefield Plaza, Towne Place Suites, Lowe's,
   Security National Bank, Hy-Vee, and SCM
   Business Services, Lake Lorraine, Sioux Falls
   Ford.