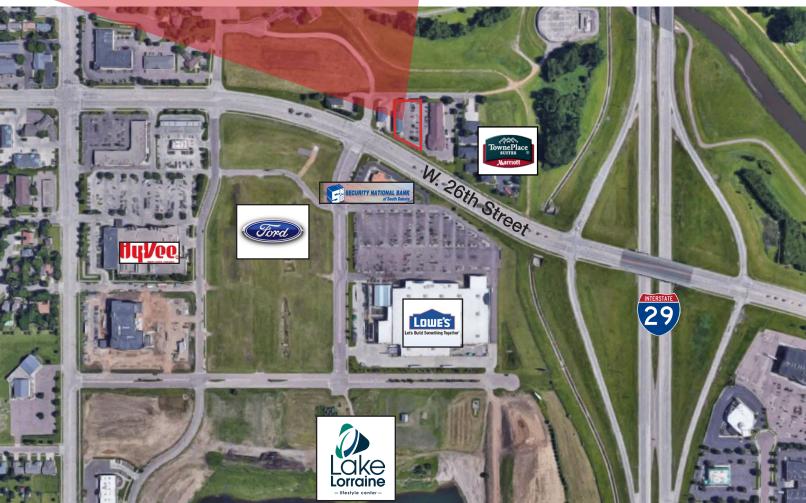

### Location

- Short distance to I-29, Marion Road, and Louise Avenue
- High traffic location with 22,400 vehicles per day on W. 26th Street
- Neighbors include The Wave Auto Wash,
   Homefield Plaza, Towne Place Suites, Lowe's,
   Security National Bank, Hy-Vee, and SCM
   Business Services, Lake Lorraine, Sioux Falls
   Ford.