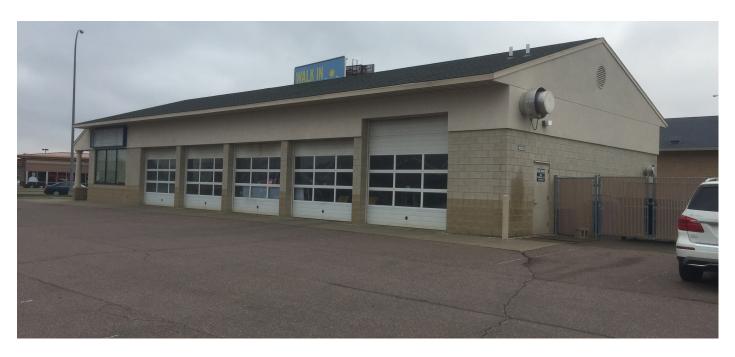

### **Property Features**

- Building size: 3,720 sq. ft.
- Office area, five service bays with overhead doors
- Lot size: .56 acres (24,553 sq. ft.)
- Near signalized intersection
- Building and monument signage
- Asphalt parking with +/- 30 spaces (up to 37 spaces, depending on use)
- Zoning: C-2