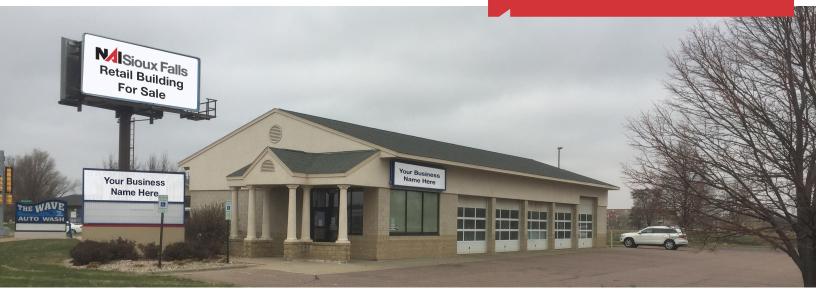

### Graham Tire For Sale

4633 W. Homefield Drive, Sioux Falls, SD 57106

### **Property Features**

- Building size: 3,720 sq. ft.
- Office area, five service bays with overhead doors
- Lot size: .56 acres (24,553 sq. ft.)
- Near signalized intersection
- Building and monument signage
- Asphalt parking with +/- 30 spaces (up to 37 spaces, depending on use)
- Zoning: C-2

### Location

- Short distance to I-29, Marion Road, and Louise Avenue
- High traffic location with 22,400 vehicles per day on W. 26th Street
- Neighbors include The Wave Auto Wash,
   Homefield Plaza, Towne Place Suites, Lowe's,
   Security National Bank, Hy-Vee, and SCM
   Business Services, Lake Lorraine, Sioux Falls
   Ford.