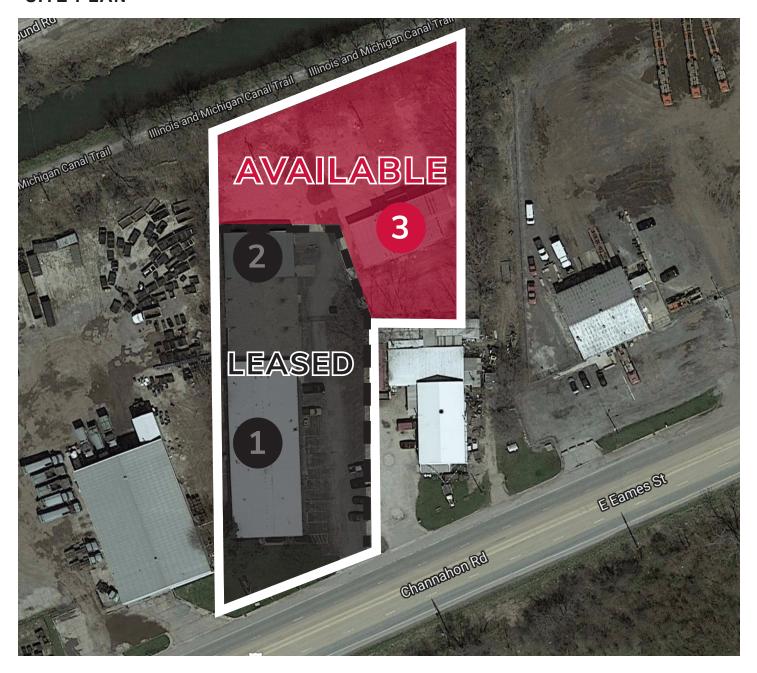

### SITE PLAN

**Ryan J. Earley** Vice President rearley@lee-associates.com D 773.355.3020

All information furnished regarding property for sale, rental or financing is from sources deemed reliable, but no warranty or representation is made to the accuracy thereof and same is submitted to errors, omissions, change of price, rental or other conditions prior to sale, lease or financing or withdrawal without notice. No liability of any kind is to be imposed on the broker herein.

#### **BUILDING SPECIFICATIONS:**

| TOTAL BUILDING<br>SIZE: | <u>+</u> 16,300 SF                                                                   |             |
|-------------------------|--------------------------------------------------------------------------------------|-------------|
| SITE SIZE:              | 2.20 Acres                                                                           |             |
| AVAILABLE:              | Building 3:±4,300 SFSite:±1 Acre                                                     |             |
| LOADING:                | Building 3: 1 (12' × 14') DID<br>Additional DID can be added crea<br>Thru capability | ting Drive- |
| ZONING:                 | I-3S - Intensive Industrial                                                          |             |
| CONSTRUCTION:           | Brick and Metal                                                                      |             |
| YEAR BUILT:             | 1978                                                                                 |             |
| SALE PRICE:             | \$1,350,000.00                                                                       |             |
| GROSS LEASE<br>RATE:    | \$5,000 per month                                                                    |             |
| TAXES:                  | \$23,252.80 (2017) - tenants pro rata share                                          |             |
|                         |                                                                                      |             |