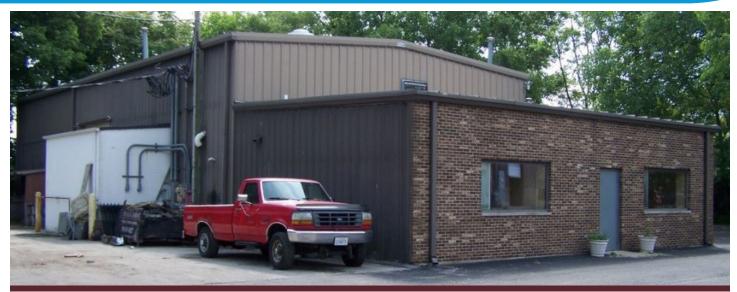

## AVAILABLE FOR SALE or LEASE 1225 CHANNAHON ROAD JOLIET, ILLINOIS 60436

#### **BUILDING SPECIFICATIONS:**

| TOTAL BUILDING<br>SIZE: | <u>+</u> 16,300 SF                                                                   |             |
|-------------------------|--------------------------------------------------------------------------------------|-------------|
| SITE SIZE:              | 2.20 Acres                                                                           |             |
| AVAILABLE:              | Building 3:±4,300 SFSite:±1 Acre                                                     |             |
| LOADING:                | Building 3: 1 (12' × 14') DID<br>Additional DID can be added crea<br>Thru capability | ting Drive- |
| ZONING:                 | I-3S - Intensive Industrial                                                          |             |
| CONSTRUCTION:           | Brick and Metal                                                                      |             |
| YEAR BUILT:             | 1978                                                                                 |             |
| SALE PRICE:             | \$1,350,000.00                                                                       |             |
| GROSS LEASE<br>RATE:    | \$5,000 per month                                                                    |             |
| TAXES:                  | \$23,252.80 (2017) - tenants pro rata share                                          |             |
|                         |                                                                                      |             |

#### HIGHLIGHTS:

> Yard cleared, cleaned and additional stone added

> Building exteriors recently painted

Over half acre of usable outside storage (6" of Base Stone)

- > Immediate Access to Two (2) full interchanges
- > Unincorporated Will County
- > Rare free standing building