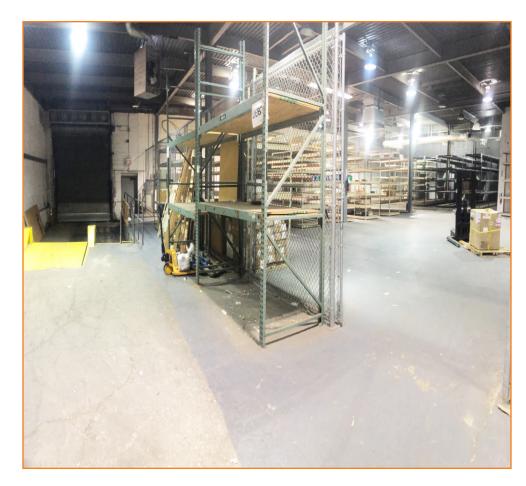

## **FEATURES:**

- 17 Ft Ceilings
- 1 Drive-In Door
- 1 Interior Loading Dock
- Approx. 1,500 Sq. Ft. Office Space w/ HVAC
- Kitchenette
- Gas Heat