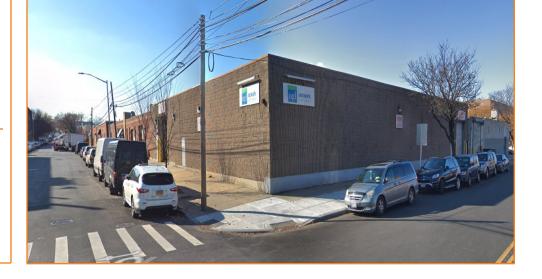

## HIGH CEILING ASTORIA WAREHOUSE

11,500 SQ. FT. BUILDING - FOR LEASE

## **Transportation:**

30<sup>th</sup> Ave

Q18 - 30<sup>th</sup> Ave / 46<sup>th</sup> St

**LEASE PRICE:** 

\$23.00 PSF Gross

19-22 45<sup>™</sup> STREET, ASTORIA, NY

**BLOCK:** 

788