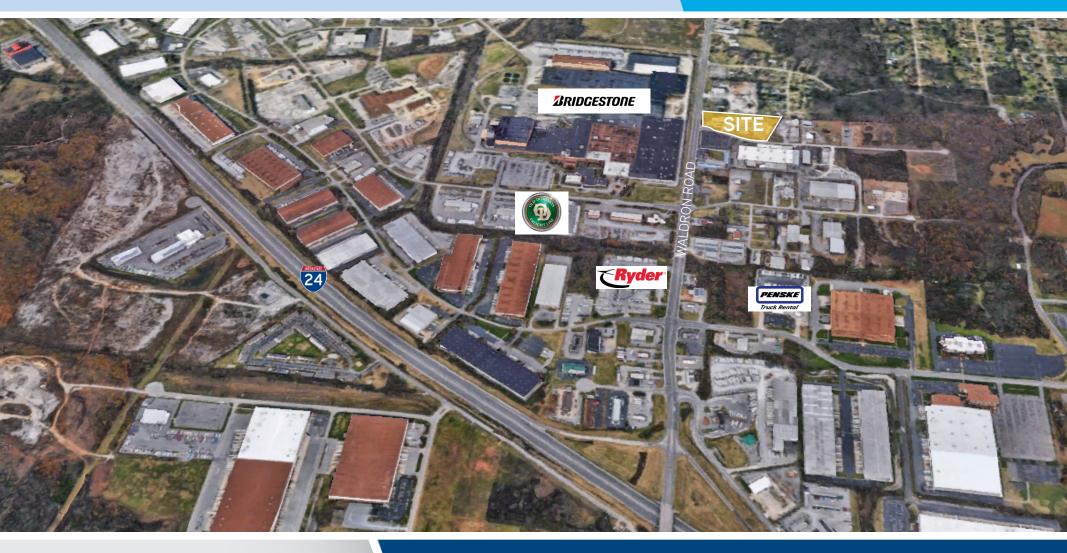

# **INDUSTRIAL TRUCK YARD** 381 WALDRON ROAD LA VERGNE | TENNESSEE 37086

## FOR SALE 10,470 SQ FT 1,420 SQ FT OFFICE 4.69 AC

SALE PRICE: **\$2,950,000** 

JERRY MIELE, MBA Vice President 615 850 2735 jerry.miele@colliers.com BILL BUCKLEY, CCIM Vice President 615 850 2705 bill.buckley@colliers.com

#### SITE FEATURES

- >> 10,470 SF trucking warehouse with 1,420 SF mezzanine office space
- >> 4 drive-in bays with 14'x16' overhead doors (100'x60')
- ≫ 16' clear height
- >> Additional wash bay (50'x25')
- >> 4.69 acres of fenced and gated land
- >> Radiant and gas heat in bays
- >> 400 amp 3 phase power