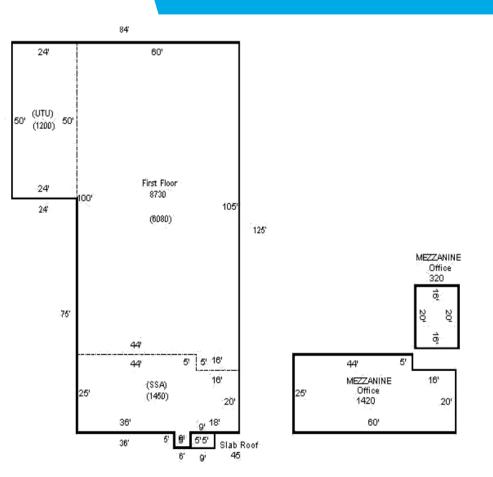

#### SITE FEATURES

- >> 10,470 SF trucking warehouse with 1,420 SF mezzanine office space
- >> 4 drive-in bays with 14'x16' overhead doors (100'x60')
- ≫ 16' clear height
- >> Additional wash bay (50'x25')
- >> 4.69 acres of fenced and gated land
- >> Radiant and gas heat in bays
- >> 400 amp 3 phase power