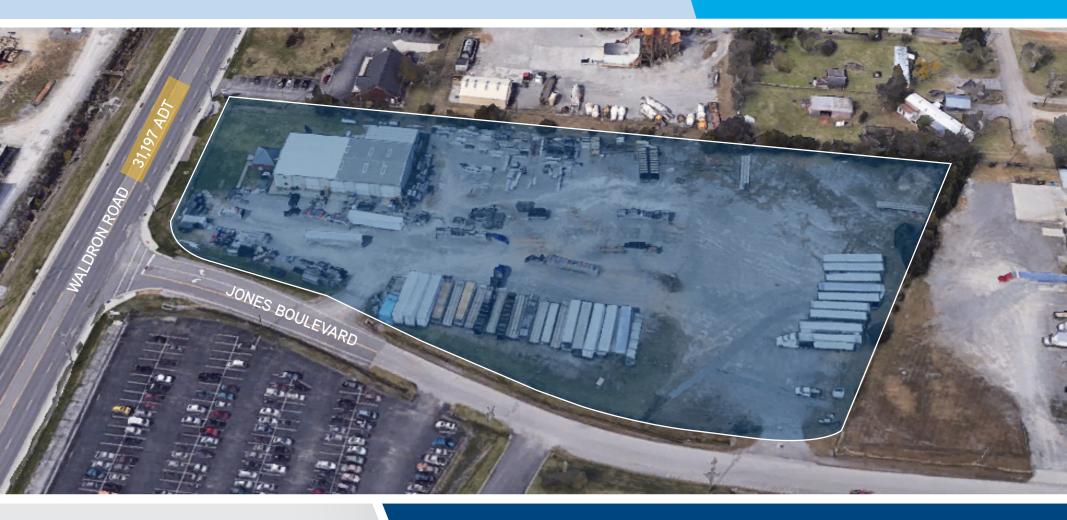

# **INDUSTRIAL TRUCK YARD** 381 WALDRON ROAD LA VERGNE | TENNESSEE 37086

## FOR SALE 10,470 SQ FT 1,420 SQ FT OFFICE 4.69 AC

SALE PRICE: **\$2,950,000** 

JERRY MIELE, MBA Vice President 615 850 2735 jerry.miele@colliers.com BILL BUCKLEY, CCIM Vice President 615 850 2705 bill.buckley@colliers.com

#### SITE FEATURES

- >> 10,470 SF trucking warehouse with 1,420 SF mezzanine office space
- >> 4 drive-in bays with 14'x16' overhead doors (100'x60')
- ≫ 16' clear height
- >> Additional wash bay (50'x25')
- >> 4.69 acres of fenced and gated land
- >> Radiant and gas heat in bays
- >> 400 amp 3 phase power