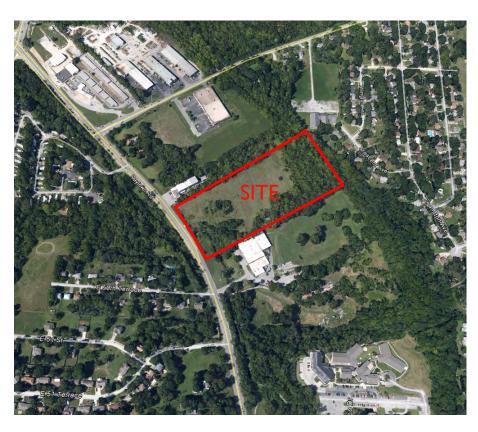

## 5019 RAYTOWN ROAD

KANSAS CITY, MISSOURI 64133

LAND FOR SALE | 9.6± ACRES AVAILABLE

### 9.6± ACRE GREENFIELD SITE WITH GREAT HIGHWAY ACCESS

#### **PROPERTY FEATURES**

- 1,090' along east and west lines | 250' along front line |
  490' along back line
- Zoned M-1 Light Industrial
- Economic incentives available
- Great proximity to I-435/I-70
- Variety of uses for small business owners
- Ideal for warehousing, distribution, and contractor businesses

| ADDITIONAL INFO          |                          |
|--------------------------|--------------------------|
| TOTAL SIZE               | 9.6± Acres (418,176± SF) |
| SALE PRICE               | \$275,000 (\$0.66 PSF)   |
| REAL ESTATE TAXES (2015) | \$806.94                 |