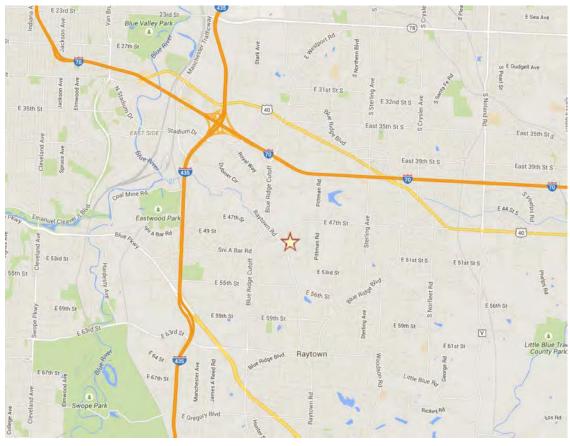

## 5019 RAYTOWN ROAD

KANSAS CITY, MISSOURI 64133

LAND FOR SALE | 9.6± ACRES AVAILABLE

### 9.6± ACRE GREENFIELD SITE WITH GREAT HIGHWAY ACCESS

#### **PROPERTY FEATURES**

- 1,090' along east and west lines | 250' along front line |
  490' along back line
- Zoned M-1 Light Industrial
- Economic incentives available
- Great proximity to I-435/I-70
- Variety of uses for small business owners
- Ideal for warehousing, distribution, and contractor businesses