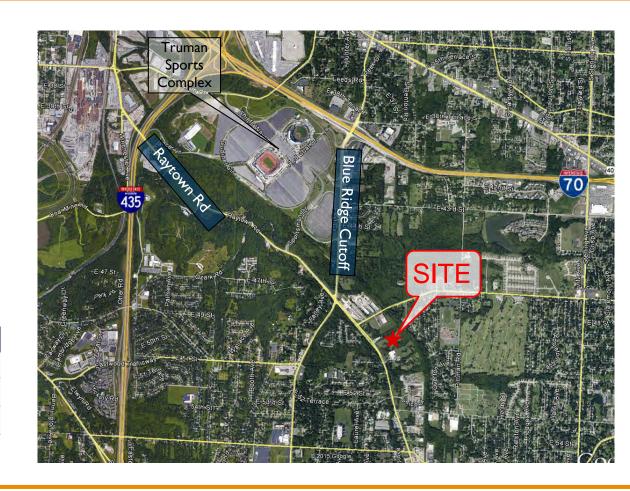

## 5019 RAYTOWN ROAD

KANSAS CITY, MISSOURI 64133

LAND FOR SALE | 9.6± ACRES AVAILABLE

### 9.6± ACRE GREENFIELD SITE WITH GREAT HIGHWAY ACCESS

#### **PROPERTY FEATURES**

- 1,090' along east and west lines | 250' along front line |
  490' along back line
- Zoned M-1 Light Industrial
- Economic incentives available
- Great proximity to I-435/I-70
- Variety of uses for small business owners
- Ideal for warehousing, distribution, and contractor businesses