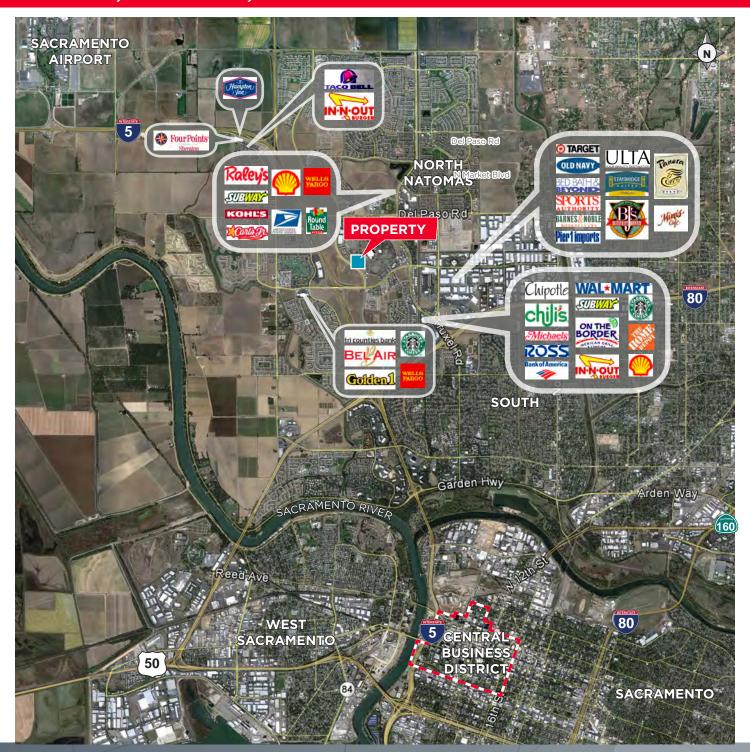

### **PROPERTY HIGHLIGHTS**

- Office / Medical Space Available
- Building and Monument Signage
- · Nearby Restaurants and Shopping
- Immediate access to Interstate 5 & Interstate 80
- Abundant Parking
- Zoned EC-40