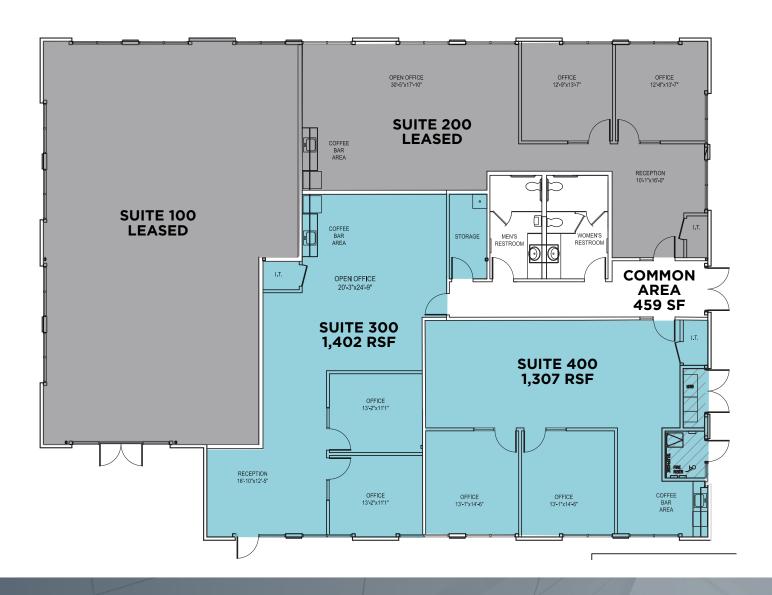

### FLOOR PLAN:

SUITE 300: ±1,402 RSF SUITE 400: ±1,307 RSF

\*Contiguous ±2,709 SF

CHAD COOK, MCR, SIOR, CCIM Senior Director +1 916 329 1562 chad.cook@cushwake.com Lic #01711687 ZACH MOSLE, ccim Senior Associate +1 916 329 1543 zach.mosle@cushwake.com Lic #01924595