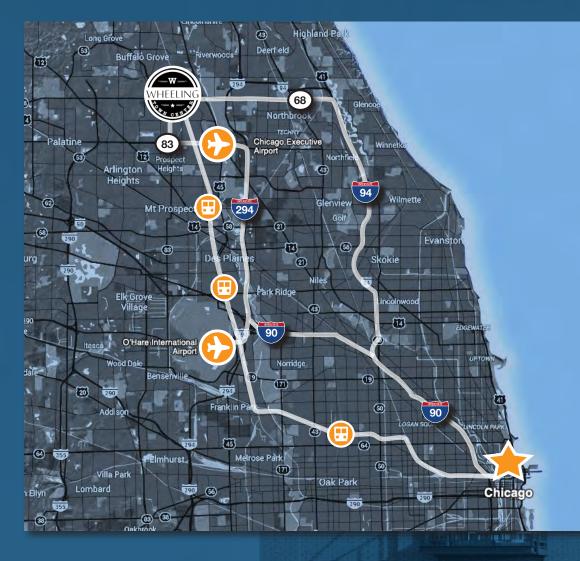

#### O'HARE INTERNATIONAL AIRPORT

• 23 minute car ride (15 miles)

### DOWNTOWN CHICAGO – UNION STATION:

- 43 minute car ride (31 miles)
- 45 minutes direct via Metra commuter rail

Chicago, Illinois

O'Hare International Airport