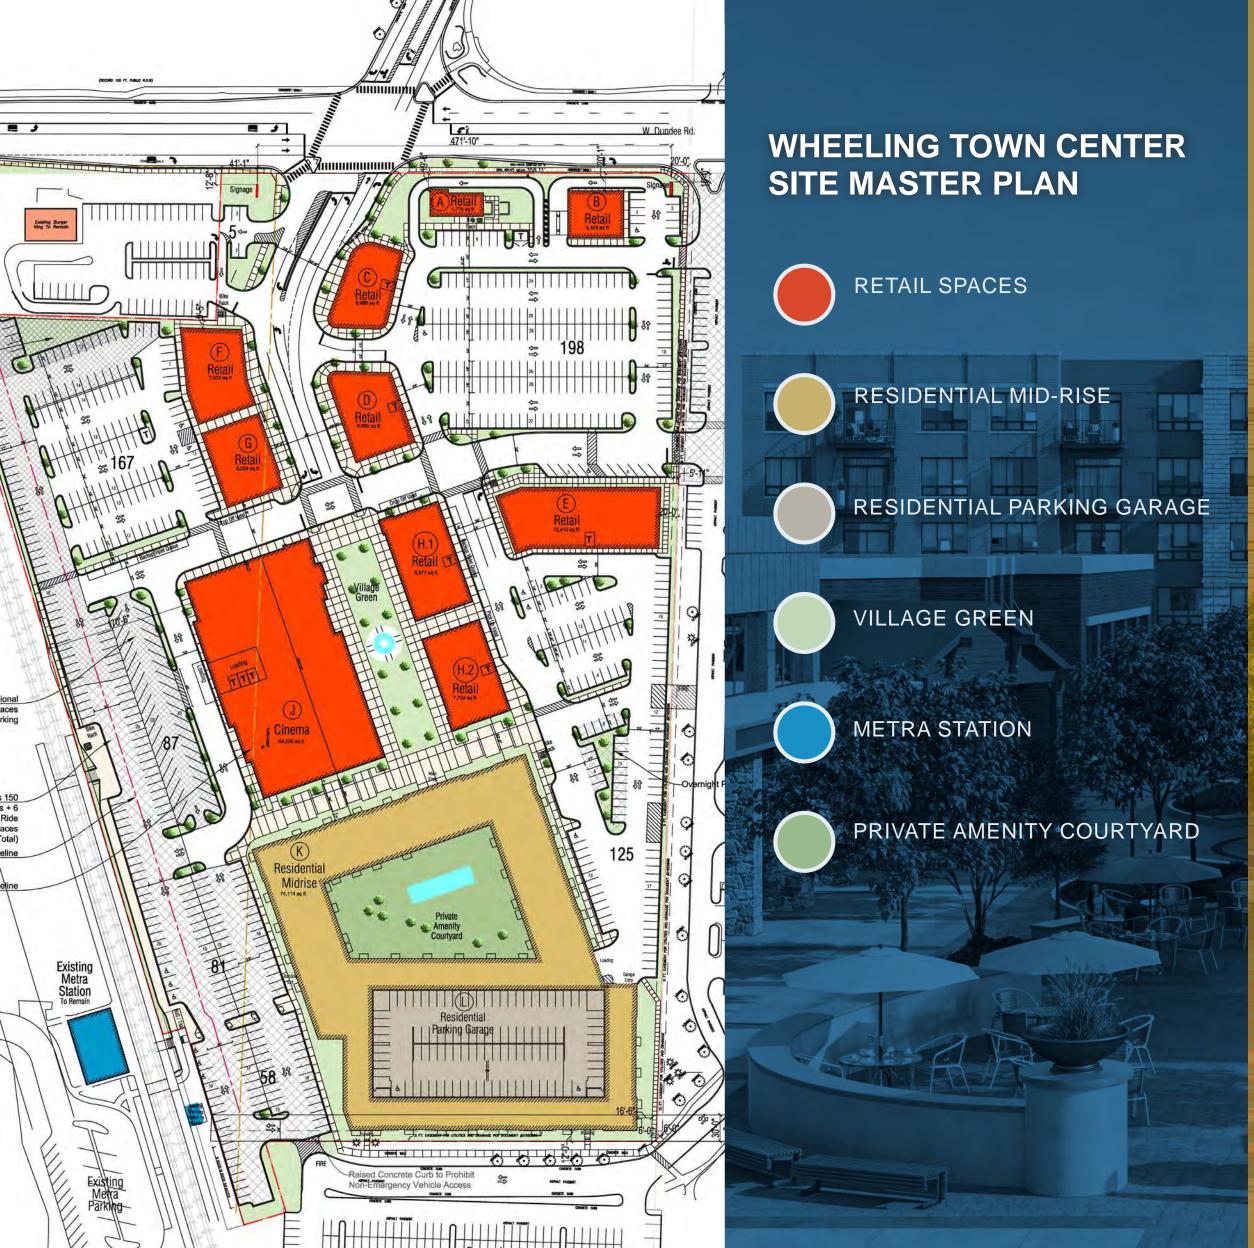

# WHEELING TOWN CENTER

WHEELING, ILLINOIS

AND WELL

**CKX** 

10

11

WHEELING TOWN CENTER will provide an open air streetscape environment showcasing retail, restaurants, entertainment and residential living. This mixed-use, transit-oriented development adjoins the existing Metra Station, and is surrounded by several park district facilities and village hall. Ever since its inception, WHEELING TOWN CENTER was created with the intention of providing a walkable downtown central square that could host a farmers' market, street fairs, and art festivals. This gathering space will serve as a public destination and become a part of the fiber of the community.

# LUXURY CINEMA ANCHOR

SHOP. EAT. PLAY.