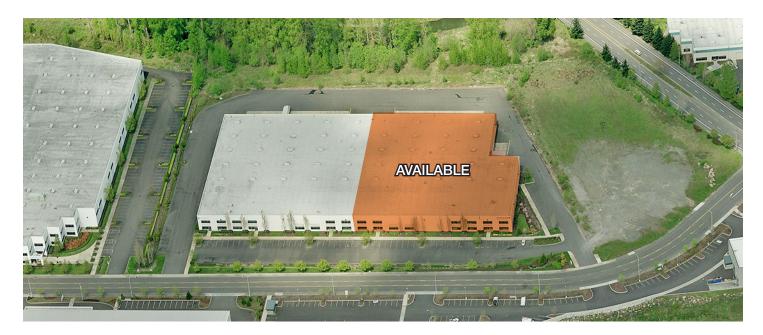

# For Lease

# Mason Street Corporate Park

## 16785 NE Mason St Portland, OR 97230

| 65,056 SF total                                                                   |
|-----------------------------------------------------------------------------------|
| ±3,100 SF of office area                                                          |
| 26' clear ceiling height                                                          |
| 50' x 40' column spacing                                                          |
| 12 dock-high and 2 grade-level loading doors                                      |
| ESFR sprinkler system                                                             |
| Excellent truck staging                                                           |
| Ample personant vehicle perking                                                   |
| Ample passenger vehicle parking                                                   |
| Dock seals on all loading doors                                                   |
|                                                                                   |
| Dock seals on all loading doors                                                   |
| Dock seals on all loading doors<br>Five (5) pit levelers<br>277/480 volt, 3-phase |

### Location