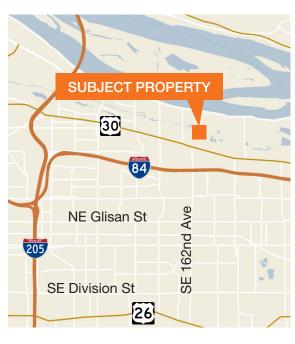

|
| 12 dock-high and 2 grade-level loading doors                                      |
| ESFR sprinkler system                                                             |
| Excellent truck staging                                                           |
| Ample personant vehicle perking                                                   |
| Ample passenger vehicle parking                                                   |
| Dock seals on all loading doors                                                   |
|                                                                                   |
| Dock seals on all loading doors                                                   |
| Dock seals on all loading doors<br>Five (5) pit levelers<br>277/480 volt, 3-phase |



### Location



# Contact

#### **Tony Reser, SIOR** Senior Vice President

503.221.2271 treser@kiddermathews.com

**Tom Talbot, SIOR** Senior Vice President, Partner 503.221.2270 ttalbot@kiddermathews.com

Scott Murphy, SIOR Senior Vice President, Partner 503.221.2287 smurphy@kiddermathews.com

This property is owned by:





# Mason Street Corporate Park



▲: Dock High Door △: Grade Level Door

## Contact

### Tony Reser, SIOR

Senior Vice President 503.221.2271 treser@kiddermathews.com

#### Tom Talbot, SIOR

Senior Vice President, Partner 503.221.2270 ttalbot@kiddermathews.com

#### Scott Murphy, SIOR

Senior Vice President, Partner 503.221.2287 smurphy@kiddermathews.com

This information supplied herein is from sources we deem reliable. It is provided without any representation, warranty or guaran