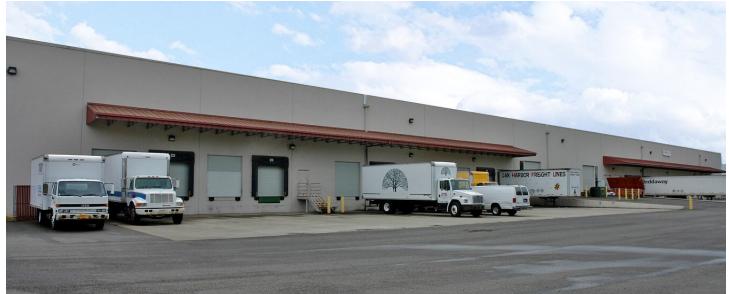

## 16785 NE Mason St Portland, OR 97230

| 65,056 SF total                                                                   |
|-----------------------------------------------------------------------------------|
| ±3,100 SF of office area                                                          |
| 26' clear ceiling height                                                          |
| 50' x 40' column spacing                                                          |
| 12 dock-high and 2 grade-level loading doors                                      |
| ESFR sprinkler system                                                             |
| Excellent truck staging                                                           |
| Ample personant vehicle perking                                                   |
| Ample passenger vehicle parking                                                   |
| Dock seals on all loading doors                                                   |
|                                                                                   |
| Dock seals on all loading doors                                                   |
| Dock seals on all loading doors<br>Five (5) pit levelers<br>277/480 volt, 3-phase |