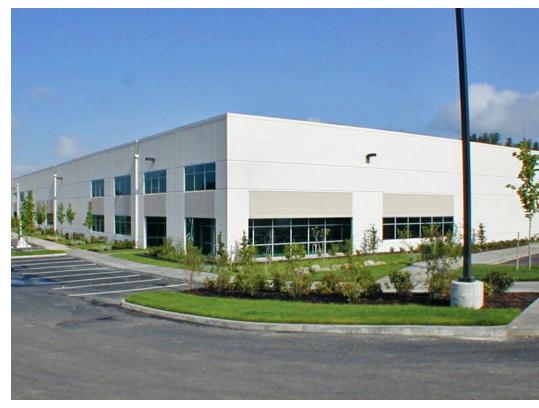

# For Lease

# Mason Street Corporate Park

## 16785 NE Mason St Portland, OR 97230

| 65,056 SF total                                                                   |
|-----------------------------------------------------------------------------------|
| ±3,100 SF of office area                                                          |
| 26' clear ceiling height                                                          |
| 50' x 40' column spacing                                                          |
| 12 dock-high and 2 grade-level loading doors                                      |
| ESFR sprinkler system                                                             |
| Excellent truck staging                                                           |
| Ample personant vehicle perking                                                   |
| Ample passenger vehicle parking                                                   |
| Dock seals on all loading doors                                                   |
|                                                                                   |
| Dock seals on all loading doors                                                   |
| Dock seals on all loading doors<br>Five (5) pit levelers<br>277/480 volt, 3-phase |