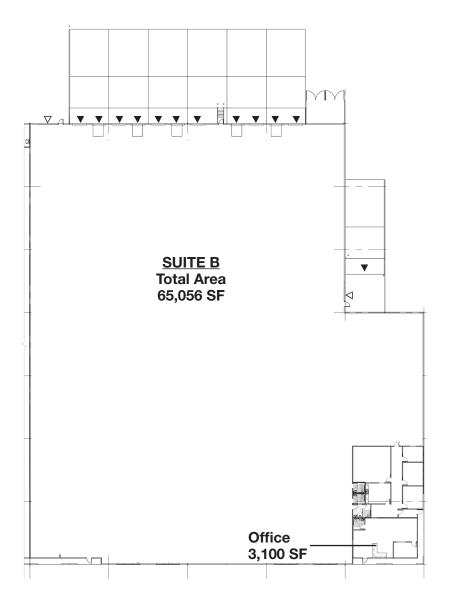

## 16785 NE Mason St Portland, OR 97230

| 65,056 SF total                                                                   |
|-----------------------------------------------------------------------------------|
| ±3,100 SF of office area                                                          |
| 26' clear ceiling height                                                          |
| 50' x 40' column spacing                                                          |
| 12 dock-high and 2 grade-level loading doors                                      |
| ESFR sprinkler system                                                             |
| Excellent truck staging                                                           |
| Ample personant vehicle perking                                                   |
| Ample passenger vehicle parking                                                   |
| Dock seals on all loading doors                                                   |
|                                                                                   |
| Dock seals on all loading doors                                                   |
| Dock seals on all loading doors<br>Five (5) pit levelers<br>277/480 volt, 3-phase |

# Mason Street Corporate Park

▲: Dock High Door △: Grade Level Door