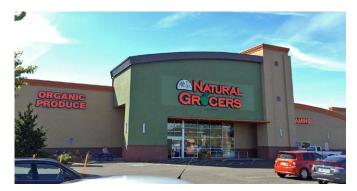

## High exposure retail opportunity in busy downtown Beaverton

### LOCATION

This location offers the best of both worlds – the top-notch exposure on SW Canyon Road, with over 32,000 cars per day, and the opportunity to be part of the revitalization of Downtown Beaverton. Flanked by Stark's Vacuums, one of greater Portland's strongest destination retailers and located adjacent to the property, and neighboring tenant Rama Thai, which enjoys a 4 star Yelp rating, this 1,532 SF in-line space offers high ceilings, ample parking and strong visibility.