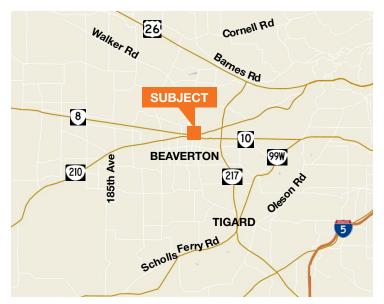

### LOCATION

This location offers the best of both worlds – the top-notch exposure on SW Canyon Road, with over 32,000 cars per day, and the opportunity to be part of the revitalization of Downtown Beaverton. Flanked by Stark's Vacuums, one of greater Portland's strongest destination retailers and located adjacent to the property, and neighboring tenant Rama Thai, which enjoys a 4 star Yelp rating, this 1,532 SF in-line space offers high ceilings, ample parking and strong visibility.

Serving a retail trade area of 200,000 residents, 80,000 households and 16,000 employees working within 1 mile of Downtown Beaverton, this location will also benefit from 400 housing units proposed for downtown. Tenants will also be able to benefit from marketing and promotional activities spearheaded by the City's downtown economic development programs. This is an excellent opportunity to anchor this well maintained and owner-managed center in a high exposure setting.