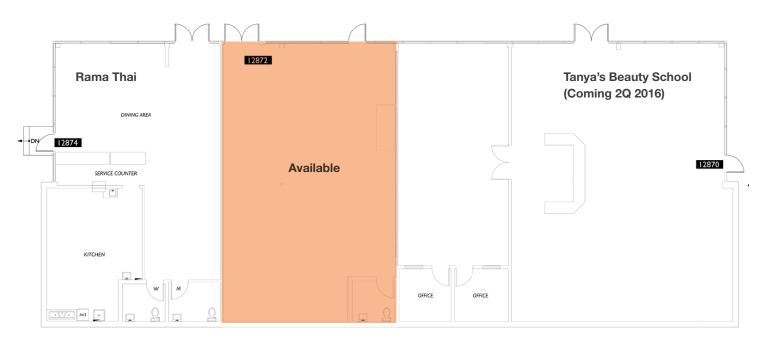

nant Rama Thai, which enjoys a 4 star Yelp rating, this 1,532 SF in-line space offers high ceilings, ample parking and strong visibility.

Serving a retail trade area of 200,000 residents, 80,000 households and 16,000 employees working within 1 mile of Downtown Beaverton, this location will also benefit from 400 housing units proposed for downtown. Tenants will also be able to benefit from marketing and promotional activities spearheaded by the City's downtown economic development programs. This is an excellent opportunity to anchor this well maintained and owner-managed center in a high exposure setting.



#### CONTACT

Sara Daley 503.721.2726 sdaley@kiddermathews.com Mark Piscitelli 503.721.2734 markp@kiddermathews.com







kiddermathews.com



# For Lease

### FLOOR PLAN | 1,532 SF







#### CONTACT

Sara Daley 503.721.2726 sdaley@kiddermathews.com Mark Piscitelli 503.721.2734 markp@kiddermathews.com

kiddermathews.com



## 12870 SW Canyon Rd

# For Lease

### AERIAL



#### Nearby Businesses & Services

| Clutch & Brake Doctors                                                            | Beaverton Car Wash      | Рор  |
|-----------------------------------------------------------------------------------|-------------------------|------|
| Tom's Pancake House                                                               | Damerow Ford            | Hou  |
| Stark's Vacuum                                                                    | Natural Grocers         | Avg. |
| 24 Hour Fitness                                                                   | NAPA