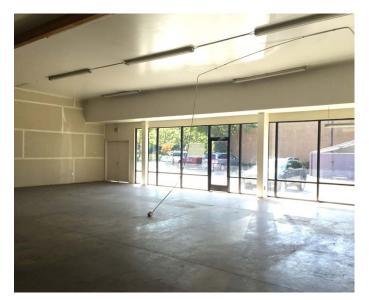

### LOCATION

This location offers the best of both worlds – the top-notch exposure on SW Canyon Road, with over 32,000 cars per day, and the opportunity to be part of the revitalization of Downtown Beaverton. Flanked by Stark's Vacuums, one of greater Portland's strongest destination retailers and located adjacent to the property, and neighboring tenant Rama Thai, which enjoys a 4 star Yelp rating, this 1,532 SF in-line space offers high ceilings, ample parking and strong visibility.