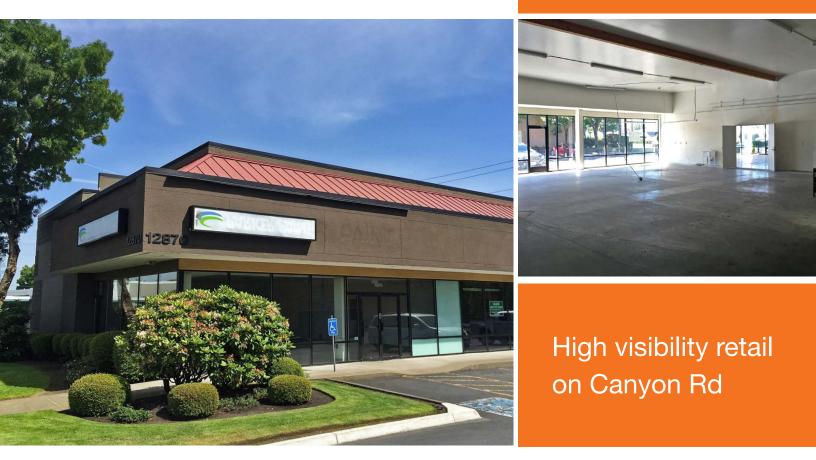

## High exposure retail opportunity in busy downtown Beaverton

### LOCATION

This location offers the best of both worlds – the top-notch exposure on SW Canyon Road, with over 32,000 cars per day, and the opportunity to be part of the revitalization of Downtown Beaverton. Flanked by Stark's Vacuums, one of greater Portland's strongest destination retailers and located adjacent to the property, and neighboring tenant Rama Thai, which enjoys a 4 star Yelp rating, this 1,532 SF in-line space offers high ceilings, ample parking and strong visibility.