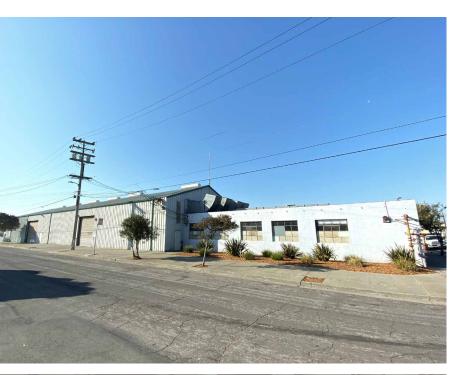

## **Property Highlights**

- ± 10,557 SF (±7,992 SF Metal Warehouse, ±2,565 SF Concrete Office)
- Well Distributed Power
- · Gas, Fully Sprinklered
- Two (2) Grade Level Doors
- Two 5-Ton Bridge Cranes
- Small Gated Yard / Parking
- · Good Ventilation. Abundant Natural Light
- Immediate Access to I-580 and Several Major Freeways
- Zoning: CG (General Commercial)