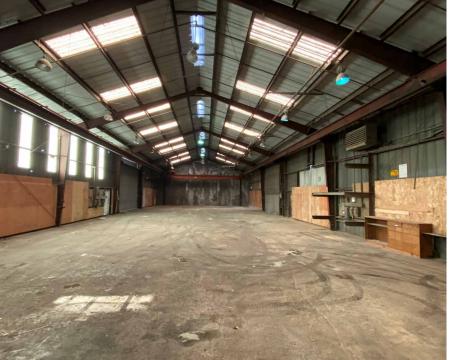

FOR SALE OR LEASE

## 1420-1430 Potrero Avenue

Richmond, California

## **Property Highlights**

- ± 10,557 SF (±7,992 SF Metal Warehouse, ±2,565 SF Concrete Office)
- Well Distributed Power
- · Gas, Fully Sprinklered
- Two (2) Grade Level Doors
- Two 5-Ton Bridge Cranes
- Small Gated Yard / Parking
- · Good Ventilation. Abundant Natural Light
- Immediate Access to I-580 and Several Major Freeways
- Zoning: CG (General Commercial)