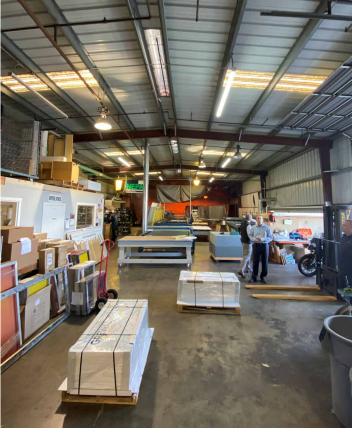

FOR SALE OR LEASE

## 1420-1430 Potrero Avenue

Richmond, California

## **Property Highlights**

- ± 10,557 SF (±7,992 SF Metal Warehouse, ±2,565 SF Concrete Office)
- Well Distributed Power
- · Gas, Fully Sprinklered
- Two (2) Grade Level Doors
- Two 5-Ton Bridge Cranes
- Small Gated Yard / Parking
- · Good Ventilation. Abundant Natural Light
- Immediate Access to I-580 and Several Major Freeways
- Zoning: CG (General Commercial)