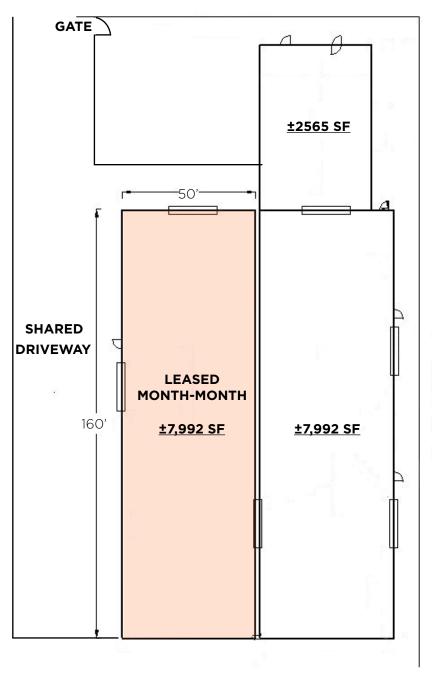

### Floor Plan

## **Property Highlights**

- ± 10,557 SF (±7,992 SF Metal Warehouse, ±2,565 SF Concrete Office)
- Well Distributed Power
- · Gas, Fully Sprinklered
- Two (2) Grade Level Doors
- Two 5-Ton Bridge Cranes
- Small Gated Yard / Parking
- · Good Ventilation. Abundant Natural Light
- Immediate Access to I-580 and Several Major Freeways
- Zoning: CG (General Commercial)