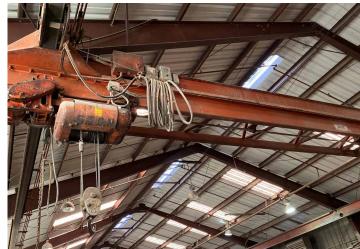

## **Property Highlights**

- ± 10,557 SF (±7,992 SF Metal Warehouse, ±2,565 SF Concrete Office)
- Well Distributed Power
- · Gas, Fully Sprinklered
- Two (2) Grade Level Doors
- Two 5-Ton Bridge Cranes
- Small Gated Yard / Parking
- · Good Ventilation. Abundant Natural Light
- Immediate Access to I-580 and Several Major Freeways
- Zoning: CG (General Commercial)