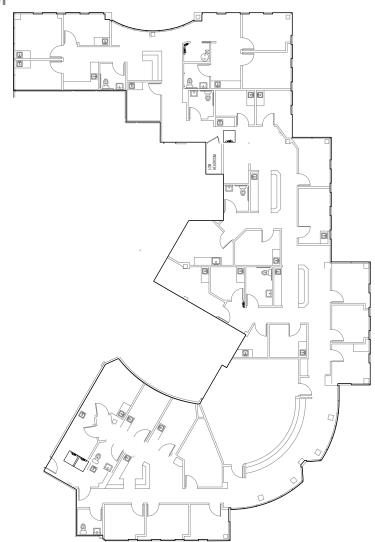

0 SF    | 108                 | NEGOTIABLE   | AVAILABLE NOW |
| 2     | 5,619 SF    | 201                 | NEGOTIABLE   | AVAILABLE NOW |
| 2     | 7,392 SF    | 211                 | NEGOTIABLE   | AVAILABLE NOW |
| 3     | 2,225 SF    | 308                 | NEGOTIABLE   | AVAILABLE NOW |
| 3     | 1,107 SF    | 310                 | NEGOTIABLE   | AVAILABLE NOW |
| 3     | 2,588 SF    | 311                 | NEGOTIABLE   | AVAILABLE NOW |
| 3     | 1,656 SF    | 316 (Spec<br>Suite) | NEGOTIABLE   | AVAILABLE NOW |

<sup>\*</sup> Suite 108 in Shell Condition







<sup>\*</sup> Contiguous for up to 13,501 SF

488 East Valley Parkway | Escondido, CA









1st Floor Plan:



Suite 108 1,760 SF





# 2nd Floor Plan:



Suite 201 5,619 SF





# 2nd Floor Plan:



Suite 211 7,392 SF





488 East Valley Parkway | Escondido, CA

# 3rd Floor Plan:



Suite 308 2,225 SF





# 3rd Floor Plan:



Suite 310 1,107 SF





# 3rd Floor Plan:



Suite 311 2,588 SF





#### 3rd Floor Plan:



Suite 316 1,656 SF







#### Lars Eisenhauer

First Vice President +1 760 438 8500 lars.eisenhauer@cbre.com Lic. 01372911

#### Dan Henry

Vice President + 1760 438 8569 dan.henry@cbre.com Lic. 02035998 © 2022 CBRE, Inc. All rights reserved. This information has been obtained from sources believed reliable, but has not been verified for accuracy or completeness. You should conduct a careful, independent investigation of the property and verify all information. Any reliance on this information is solely at your own risk. CBRE and the CBRE logo are service marks of CBRE, Inc. All other mar