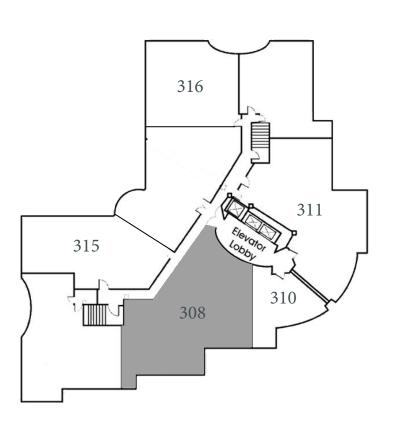

2     | 5,619 SF    | 201                 | NEGOTIABLE   | AVAILABLE NOW |
| 2     | 7,392 SF    | 211                 | NEGOTIABLE   | AVAILABLE NOW |
| 3     | 2,225 SF    | 308                 | NEGOTIABLE   | AVAILABLE NOW |
| 3     | 1,107 SF    | 310                 | NEGOTIABLE   | AVAILABLE NOW |
| 3     | 2,588 SF    | 311                 | NEGOTIABLE   | AVAILABLE NOW |
| 3     | 1,656 SF    | 316 (Spec<br>Suite) | NEGOTIABLE   | AVAILABLE NOW |

<sup>\*</sup> Suite 108 in Shell Condition







<sup>\*</sup> Contiguous for up to 13,501 SF

488 East Valley Parkway | Escondido, CA









1st Floor Plan:



Suite 108 1,760 SF





# 2nd Floor Plan:



Suite 201 5,619 SF





# 2nd Floor Plan:



Suite 211 7,392 SF





488 East Valley Parkway | Escondido, CA

# 3rd Floor Plan:



Suite 308 2,225 SF





# 3rd Floor Plan:



Suite 310 1,107 SF





# 3rd Floor Plan:



Suite 311 2,588 SF





#### 3rd Floor Plan:



Suite 316 1,656 SF







#### Lars Eisenhauer

First Vice President +1 760 438 8500 lars.eisenhauer@cbre.com Lic. 01372911

#### Dan Henry

Vice President + 1760 438 8569 dan.henry@cbre.com Lic. 02035998 © 2022 CBRE, Inc. All rights reserved. This information has been obtained from sources believed reliable, but has not been verified for accuracy or completeness. You should conduct a careful, independent investigation of the property and verify all information. Any reliance on this information is solely at your own risk. CBRE and the CBRE logo are service marks of CBRE, Inc. All other marks displayed on this document are the property of their respecti