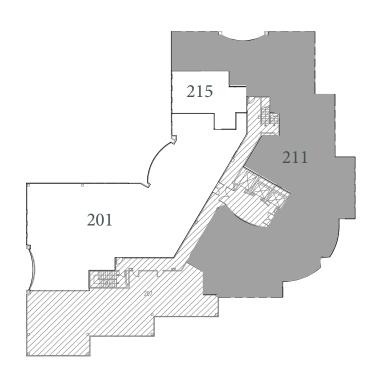

------|
| 1     | 1,760 SF    | 108                 | NEGOTIABLE   | AVAILABLE NOW |
| 2     | 5,619 SF    | 201                 | NEGOTIABLE   | AVAILABLE NOW |
| 2     | 7,392 SF    | 211                 | NEGOTIABLE   | AVAILABLE NOW |
| 3     | 2,225 SF    | 308                 | NEGOTIABLE   | AVAILABLE NOW |
| 3     | 1,107 SF    | 310                 | NEGOTIABLE   | AVAILABLE NOW |
| 3     | 2,588 SF    | 311                 | NEGOTIABLE   | AVAILABLE NOW |
| 3     | 1,656 SF    | 316 (Spec<br>Suite) | NEGOTIABLE   | AVAILABLE NOW |

<sup>\*</sup> Suite 108 in Shell Condition







<sup>\*</sup> Contiguous for up to 13,501 SF

488 East Valley Parkway | Escondido, CA









1st Floor Plan:



Suite 108 1,760 SF





# 2nd Floor Plan:



Suite 201 5,619 SF





# 2nd Floor Plan:



Suite 211 7,392 SF





488 East Valley Parkway | Escondido, CA

# 3rd Floor Plan:



Suite 308 2,225 SF





# 3rd Floor Plan:



Suite 310 1,107 SF





# 3rd Floor Plan:



Suite 311 2,588 SF





#### 3rd Floor Plan:



Suite 316 1,656 SF







#### Lars Eisenhauer

First Vice President +1 760 438 8500 lars.eisenhauer@cbre.com Lic. 01372911

#### Dan Henry

Vice President + 1760 438 8569 dan.henry@cbre.com Lic. 02035998 © 2022 CBRE, Inc. All rights reserved. This information has been obtained from sources believed reliable, but has not been verified for accuracy or completeness. You should conduct a careful, independent investigation of the property and verify all information. Any reliance on this information is solely at your own risk. CBRE and the CBRE logo are service marks of CB