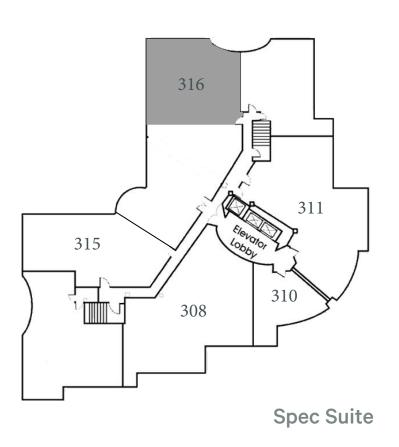

VAILABLE NOW |
| 3     | 2,225 SF    | 308                 | NEGOTIABLE   | AVAILABLE NOW |
| 3     | 1,107 SF    | 310                 | NEGOTIABLE   | AVAILABLE NOW |
| 3     | 2,588 SF    | 311                 | NEGOTIABLE   | AVAILABLE NOW |
| 3     | 1,656 SF    | 316 (Spec<br>Suite) | NEGOTIABLE   | AVAILABLE NOW |

<sup>\*</sup> Suite 108 in Shell Condition







<sup>\*</sup> Contiguous for up to 13,501 SF

488 East Valley Parkway | Escondido, CA









1st Floor Plan:



Suite 108 1,760 SF





# 2nd Floor Plan:



Suite 201 5,619 SF





# 2nd Floor Plan:



Suite 211 7,392 SF





488 East Valley Parkway | Escondido, CA

# 3rd Floor Plan:



Suite 308 2,225 SF





# 3rd Floor Plan:



Suite 310 1,107 SF





# 3rd Floor Plan:



Suite 311 2,588 SF





#### 3rd Floor Plan:



Suite 316 1,656 SF







#### Lars Eisenhauer

First Vice President +1 760 438 8500 lars.eisenhauer@cbre.com Lic. 01372911

#### Dan Henry

Vice President + 1760 438 8569 dan.henry@cbre.com Lic. 02035998 © 2022 CBRE, Inc. All rights reserved. This information has been obtained from sources believed reliable, but has not been verified for accuracy or completeness. You should conduct a careful, independent investigation of the property and verify all information. Any reliance on this information is solely at your own risk. CBRE and the CBRE logo are service marks of CBRE, Inc. All other marks displayed on this document are the property of their respective owners, and the use of such logos does not imply any affiliation with or endorsement of CBRE. Photos herein are the property of their r