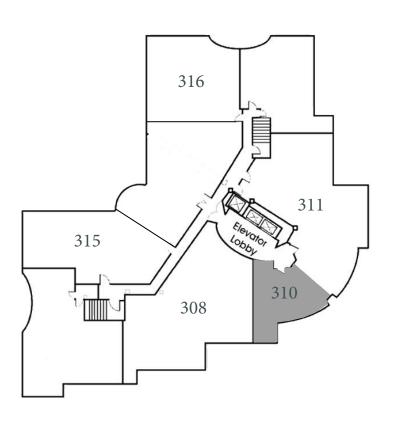

NEGOTIABLE   | AVAILABLE NOW |
| 2     | 7,392 SF    | 211                 | NEGOTIABLE   | AVAILABLE NOW |
| 3     | 2,225 SF    | 308                 | NEGOTIABLE   | AVAILABLE NOW |
| 3     | 1,107 SF    | 310                 | NEGOTIABLE   | AVAILABLE NOW |
| 3     | 2,588 SF    | 311                 | NEGOTIABLE   | AVAILABLE NOW |
| 3     | 1,656 SF    | 316 (Spec<br>Suite) | NEGOTIABLE   | AVAILABLE NOW |

<sup>\*</sup> Suite 108 in Shell Condition







<sup>\*</sup> Contiguous for up to 13,501 SF

488 East Valley Parkway | Escondido, CA









1st Floor Plan:



Suite 108 1,760 SF





# 2nd Floor Plan:



Suite 201 5,619 SF





# 2nd Floor Plan:



Suite 211 7,392 SF





488 East Valley Parkway | Escondido, CA

# 3rd Floor Plan:



Suite 308 2,225 SF





# 3rd Floor Plan:



Suite 310 1,107 SF





# 3rd Floor Plan:



Suite 311 2,588 SF





#### 3rd Floor Plan:



Suite 316 1,656 SF







#### Lars Eisenhauer

First Vice President +1 760 438 8500 lars.eisenhauer@cbre.com Lic. 01372911

#### Dan Henry

Vice President + 1760 438 8569 dan.henry@cbre.com Lic. 02035998 © 2022 CBRE, Inc. All rights reserved. This information has been obtained from sources believed reliable, but has not been verified for accuracy or completeness. You should conduct a careful, independent investigation of the property and verify all information. Any reliance on this information is solely at your own risk. CBRE and the CBRE logo are service marks of CBRE, Inc. All other marks displayed on this document are the property of their respective owners, and the use of such logos does not