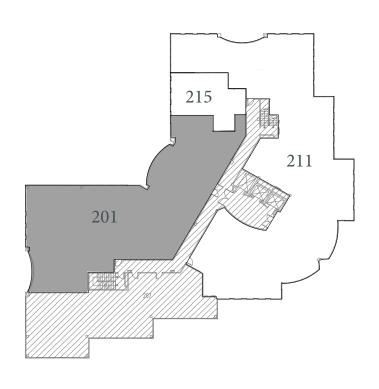

--------------------|--------------|---------------|
| 1     | 1,760 SF    | 108                 | NEGOTIABLE   | AVAILABLE NOW |
| 2     | 5,619 SF    | 201                 | NEGOTIABLE   | AVAILABLE NOW |
| 2     | 7,392 SF    | 211                 | NEGOTIABLE   | AVAILABLE NOW |
| 3     | 2,225 SF    | 308                 | NEGOTIABLE   | AVAILABLE NOW |
| 3     | 1,107 SF    | 310                 | NEGOTIABLE   | AVAILABLE NOW |
| 3     | 2,588 SF    | 311                 | NEGOTIABLE   | AVAILABLE NOW |
| 3     | 1,656 SF    | 316 (Spec<br>Suite) | NEGOTIABLE   | AVAILABLE NOW |

<sup>\*</sup> Suite 108 in Shell Condition







<sup>\*</sup> Contiguous for up to 13,501 SF

488 East Valley Parkway | Escondido, CA









1st Floor Plan:



Suite 108 1,760 SF





# 2nd Floor Plan:



Suite 201 5,619 SF





# 2nd Floor Plan:



Suite 211 7,392 SF





488 East Valley Parkway | Escondido, CA

# 3rd Floor Plan:



Suite 308 2,225 SF





# 3rd Floor Plan:



Suite 310 1,107 SF





# 3rd Floor Plan:



Suite 311 2,588 SF





#### 3rd Floor Plan:



Suite 316 1,656 SF







#### Lars Eisenhauer

First Vice President +1 760 438 8500 lars.eisenhauer@cbre.com Lic. 01372911

#### Dan Henry

Vice President + 1760 438 8569 dan.henry@cbre.com Lic. 02035998 © 2022 CBRE, Inc. All rights reserved. This information has been obtained from sources believed reliable, but has not been verified for accuracy or completeness. You should conduct a careful, independent investigation of the property and verify all information. Any reliance on this information is solely at your own risk. C