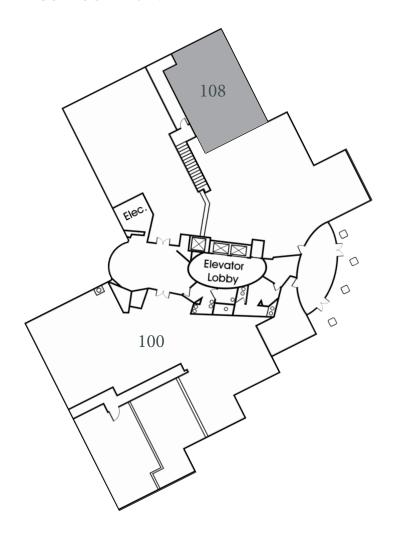

<sup>\*</sup> Suite 108 in Shell Condition

<sup>\*</sup> Contiguous for up to 13,501 SF

488 East Valley Parkway | Escondido, CA

1st Floor Plan:

Suite 108 1,760 SF