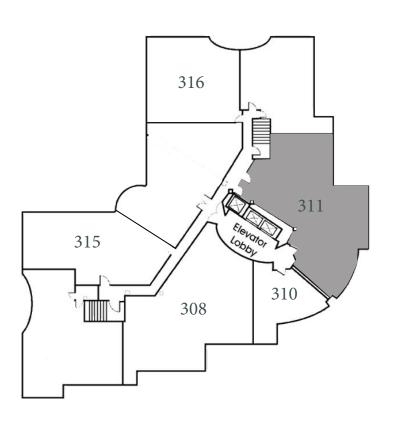

2 SF    | 211                 | NEGOTIABLE   | AVAILABLE NOW |
| 3     | 2,225 SF    | 308                 | NEGOTIABLE   | AVAILABLE NOW |
| 3     | 1,107 SF    | 310                 | NEGOTIABLE   | AVAILABLE NOW |
| 3     | 2,588 SF    | 311                 | NEGOTIABLE   | AVAILABLE NOW |
| 3     | 1,656 SF    | 316 (Spec<br>Suite) | NEGOTIABLE   | AVAILABLE NOW |

<sup>\*</sup> Suite 108 in Shell Condition







<sup>\*</sup> Contiguous for up to 13,501 SF

488 East Valley Parkway | Escondido, CA









1st Floor Plan:



Suite 108 1,760 SF





# 2nd Floor Plan:



Suite 201 5,619 SF





# 2nd Floor Plan:



Suite 211 7,392 SF





488 East Valley Parkway | Escondido, CA

# 3rd Floor Plan:



Suite 308 2,225 SF





# 3rd Floor Plan:



Suite 310 1,107 SF





# 3rd Floor Plan:



Suite 311 2,588 SF





#### 3rd Floor Plan:



Suite 316 1,656 SF







#### Lars Eisenhauer

First Vice President +1 760 438 8500 lars.eisenhauer@cbre.com Lic. 01372911

#### Dan Henry

Vice President + 1760 438 8569 dan.henry@cbre.com Lic. 02035998 © 2022 CBRE, Inc. All rights reserved. This information has been obtained from sources believed reliable, but has not been verified for accuracy or completeness. You should conduct a careful, independent investigation of the property and verify all information. Any reliance on this information is solely at your own risk. CBRE and the CBRE logo are service marks of CBRE, Inc. All other marks displayed on this document are the property of their respective owners, and the use of such logos does not imply any affiliation with or endorsement of