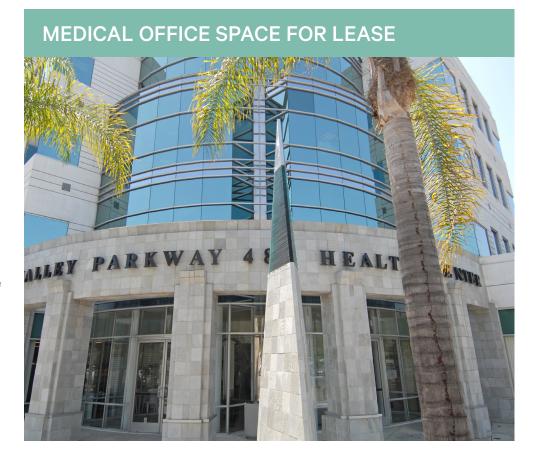

# Valley Parkway Medical Center

488 East Valley Parkway Escondido, California 92025 www.cbre.com/sandiego

#### **Property Features**

- + 1107 SF 13.011 SF available
- + Escondido's finest class "A" medical office building
- + Strong Physician referral patterns
- + Spec suites available
- + Abundant parking
- + Close to many retail amenities