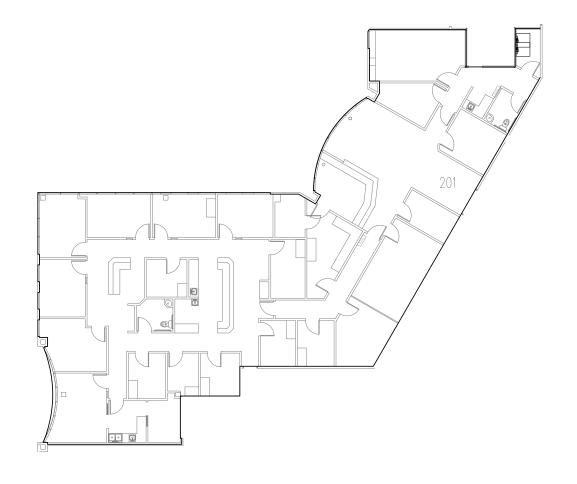

-------------|---------------|
| 1     | 1,760 SF    | 108                 | NEGOTIABLE   | AVAILABLE NOW |
| 2     | 5,619 SF    | 201                 | NEGOTIABLE   | AVAILABLE NOW |
| 2     | 7,392 SF    | 211                 | NEGOTIABLE   | AVAILABLE NOW |
| 3     | 2,225 SF    | 308                 | NEGOTIABLE   | AVAILABLE NOW |
| 3     | 1,107 SF    | 310                 | NEGOTIABLE   | AVAILABLE NOW |
| 3     | 2,588 SF    | 311                 | NEGOTIABLE   | AVAILABLE NOW |
| 3     | 1,656 SF    | 316 (Spec<br>Suite) | NEGOTIABLE   | AVAILABLE NOW |

<sup>\*</sup> Suite 108 in Shell Condition







<sup>\*</sup> Contiguous for up to 13,501 SF

488 East Valley Parkway | Escondido, CA









1st Floor Plan:



Suite 108 1,760 SF





# 2nd Floor Plan:



Suite 201 5,619 SF





# 2nd Floor Plan:



Suite 211 7,392 SF





488 East Valley Parkway | Escondido, CA

# 3rd Floor Plan:



Suite 308 2,225 SF





# 3rd Floor Plan:



Suite 310 1,107 SF





# 3rd Floor Plan:



Suite 311 2,588 SF





#### 3rd Floor Plan:



Suite 316 1,656 SF







#### Lars Eisenhauer

First Vice President +1 760 438 8500 lars.eisenhauer@cbre.com Lic. 01372911

#### Dan Henry

Vice President + 1760 438 8569 dan.henry@cbre.com Lic. 02035998 © 2022 CBRE, Inc. All rights reserved. This information has been obtained from sources believed reliable, but has not been verified for accuracy or completeness. You should conduct a careful, independent investigation of the property and verify all information. Any reliance on this information is solely at your own risk. CBRE and the CBRE logo