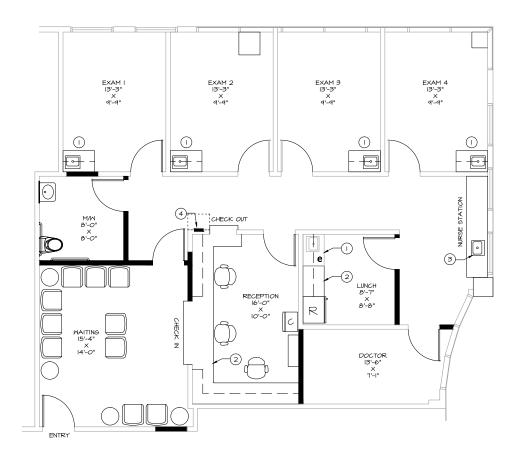

| 2,225 SF    | 308                 | NEGOTIABLE   | AVAILABLE NOW |
| 3     | 1,107 SF    | 310                 | NEGOTIABLE   | AVAILABLE NOW |
| 3     | 2,588 SF    | 311                 | NEGOTIABLE   | AVAILABLE NOW |
| 3     | 1,656 SF    | 316 (Spec<br>Suite) | NEGOTIABLE   | AVAILABLE NOW |

<sup>\*</sup> Suite 108 in Shell Condition







<sup>\*</sup> Contiguous for up to 13,501 SF

488 East Valley Parkway | Escondido, CA









1st Floor Plan:



Suite 108 1,760 SF





# 2nd Floor Plan:



Suite 201 5,619 SF





# 2nd Floor Plan:



Suite 211 7,392 SF





488 East Valley Parkway | Escondido, CA

# 3rd Floor Plan:



Suite 308 2,225 SF





# 3rd Floor Plan:



Suite 310 1,107 SF





# 3rd Floor Plan:



Suite 311 2,588 SF





#### 3rd Floor Plan:



Suite 316 1,656 SF







#### Lars Eisenhauer

First Vice President +1 760 438 8500 lars.eisenhauer@cbre.com Lic. 01372911

#### Dan Henry

Vice President + 1760 438 8569 dan.henry@cbre.com Lic. 02035998 © 2022 CBRE, Inc. All rights reserved. This information has been obtained from sources believed reliable, but has not been verified for accuracy or completeness. You should conduct a careful, independent investigation of the property and verify all information. Any reliance on this information is solely at your own risk. CBRE and the CBRE logo are service marks of CBRE, Inc. All other marks displayed on this document are the property of their respective owners, and the use of such logos does not imply any affiliation with or endorsement of CBRE. Photos herein are the property of their respective owners. Use