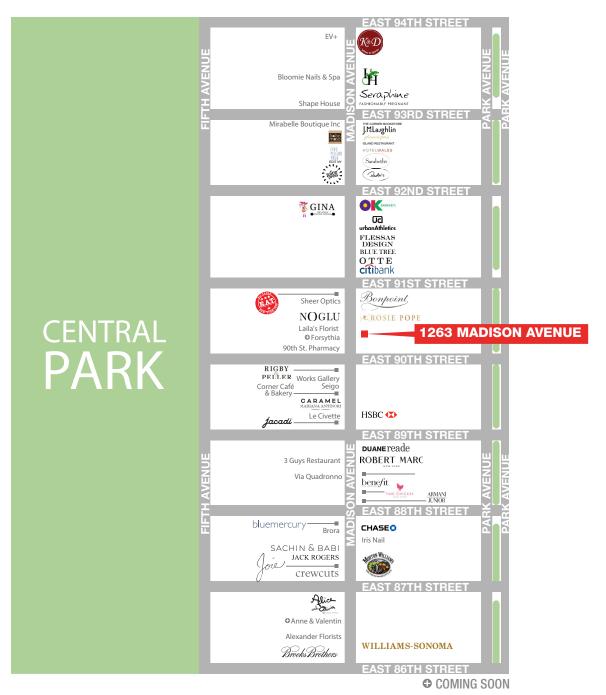

#### **NEIGHBORS**

Bluemercury, Alice and Olivia, Jack Rogers, Robert Marc, Joie, Jacadi, Armani Junior, Crewcuts, Rigby & Peller, Brooks Brothers, and Rosie Pope

### AREA RETAIL