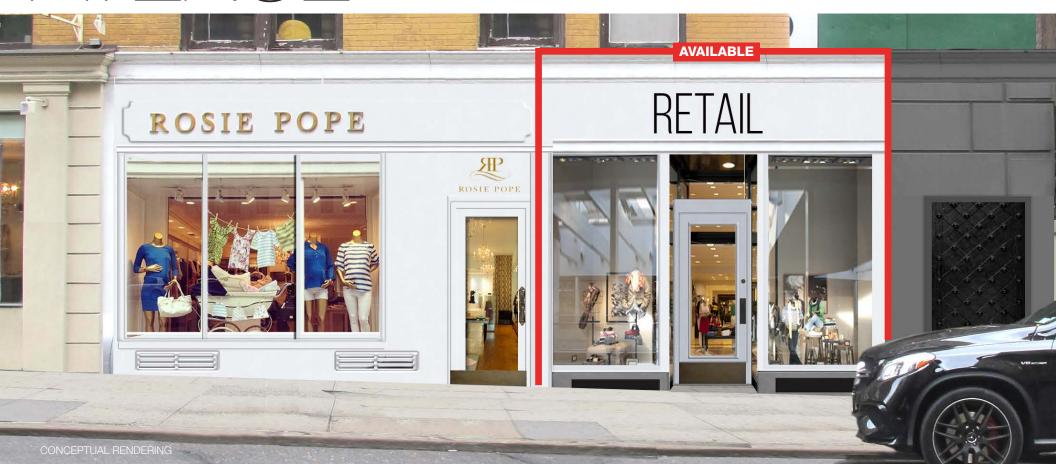

# 1263 MADISON AVENUE





## SPACE **DETAILS**

#### **LOCATION**

East block between East 90th and 91st Streets

#### **APPROXIMATE SIZE**

Ground Floor 600 SF

#### **CEILING HEIGHT**

Ground Floor 12 FT

#### **FRONTAGE**

15 FT on Madison Avenue

#### **POSSESSION**

Arranged

#### **TERM**

Negotiable

#### **FRONTAGE**

15 FT on Madison Avenue

#### **SITE STATUS**

Currently Koos & Co.

#### **NEIGHBORS**

Bluemercury, Alice and Olivia, Jack Rogers, Robert Marc, Joie, Jacadi, Armani Junior, Crewcuts, Rigby & Peller, Brooks Brothers, and Rosie Pope

#### **COMMENTS**

Dense affluent residential population

Located on the prestigious Madison Avenue corridor among charming boutique stores and popular neighborhood eateries

Steps from Central Park and Fifth Avenue's Museum Mile





### AREA RETAIL



# **CO